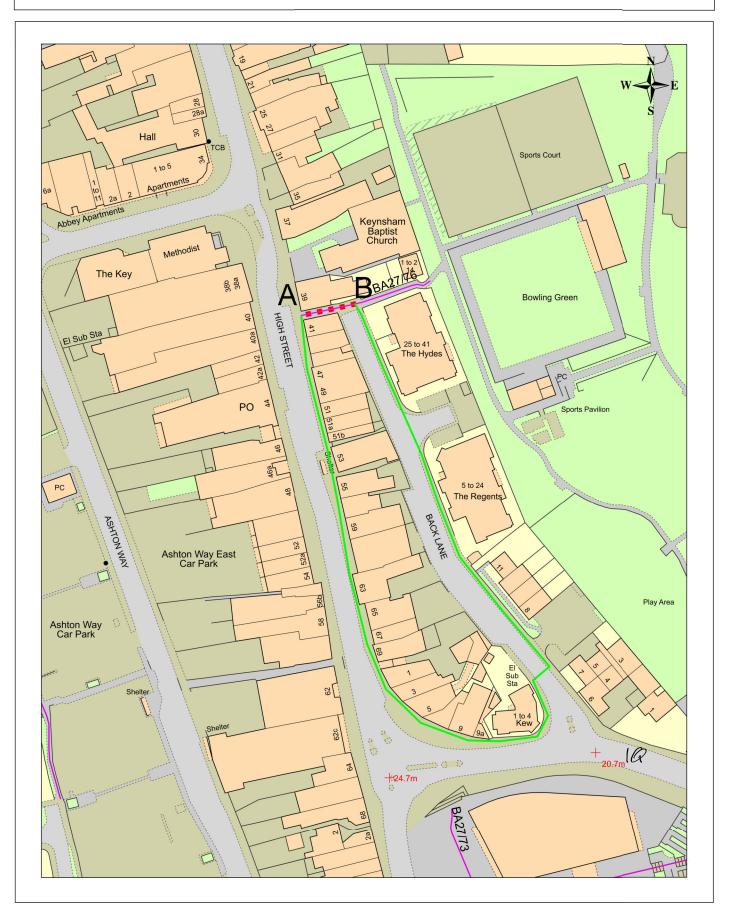

## BATH AND NORTH EAST SOMERSET COUNCIL (PUBLIC FOOTPATH BA27/76, HIGH STREET, KEYNSHAM) TEMPORARY TRAFFIC REGULATION ORDER 2024

Bath and North East Somerset Council ("the Council") being the highway authority for Public Footpath BA27/76, Keynsham in the County and District of Bath and North East Somerset is satisfied that pedestrian traffic in the said footpath should be restricted because works are being or are proposed to be executed on or near the road to facilitate sewage repair works on behalf of Wessex Water.

The Council in exercise of its powers under section 14 of the Road Traffic Regulation Act 1984 and of all other enabling powers hereby makes the following order:

- 1. No person shall proceed in that length of Public Footpath BA27/76, Keynsham, commencing from its junction with High Street (point A on the order map) and continuing in a generally easterly direction for approximately 18 metres to its junction with Back Lane (point B on the order map).
- 2. Nothing in Article 1 of this order shall apply to any contractor necessarily proceeding to or from the said works.
- 3. This order shall come into operation on 13<sup>th</sup> May 2024 and will be operative until 24<sup>th</sup> May 2024. The closure will only be effective during that period when signs stating 'Footpath Closed' are in place on site. The Order may be cited as the Bath and North East Somerset Council (Public Footpath BA27/76, High Street, Keynsham) Temporary Traffic Regulation Order 2024.