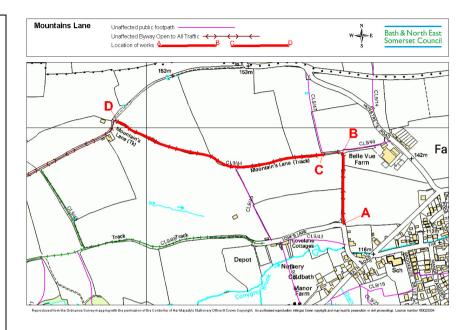

## 2019/20 PROW CAPITAL IMPROVEMENT PROGRAMME

Scheme name: Mountain's Lane Parish: Farmborough

**Affected PROW:** CL9/44

Planned works: Excavate and level surface, install drainage

and resurface path.

Affected section shown in red on plan to the right between points A and B and between

points C and D.

Scheme name: Summer Lane Ward: Combe Down **Affected PROW:** BC62/4

Planned works: Refurbish concrete steps and surface

approximately 85 metres with tarmac.

Affected section shown in red on plan to the