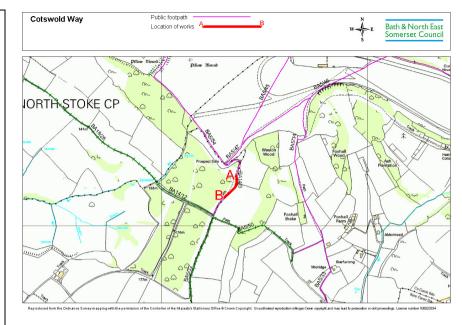

right between points A and B.

Scheme name:

Cotswold Way

Parish:

Kelston

**Affected PROW:** 

BA14/8

**Planned works:** 

Surface a 200 metre section of the Cotswold

Way with type-1 stone and using wooden

edges and membrane.

Affected section shown in red on plan to the

right between points A and B.

Scheme name:

Beechen Cliff

Parish: