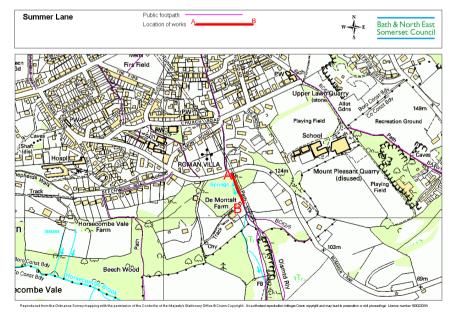

points C and D.

Scheme name: Summer Lane Ward: Combe Down **Affected PROW:** BC62/4

Planned works: Refurbish concrete steps and surface

approximately 85 metres with tarmac.

Affected section shown in red on plan to the

right between points A and B.

Scheme name:

Cotswold Way

Parish:

Kelston

**Affected PROW:** 

BA14/8

**Planned works:** 