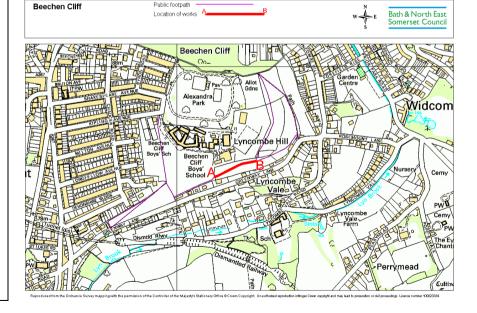

Surface a 200 metre section of the Cotswold

Way with type-1 stone and using wooden

edges and membrane.

Affected section shown in red on plan to the

right between points A and B.

Scheme name:

Beechen Cliff

Parish:

Lyncombe

Affected PROW:

BC53/3

**Planned works:** 

Repair path which has been poached by

horses and surface a c.150 metre section of

path using type-1.

Affected section shown in red on plan to the

right between points A and B.

Scheme name: Norman Road

Parish: Affected PROW:

Saltford BA27/38

Planned works:

Install drainage and surface c.200 metre

section of path using type-1

Affected section shown in red on plan to the right between points A and B.