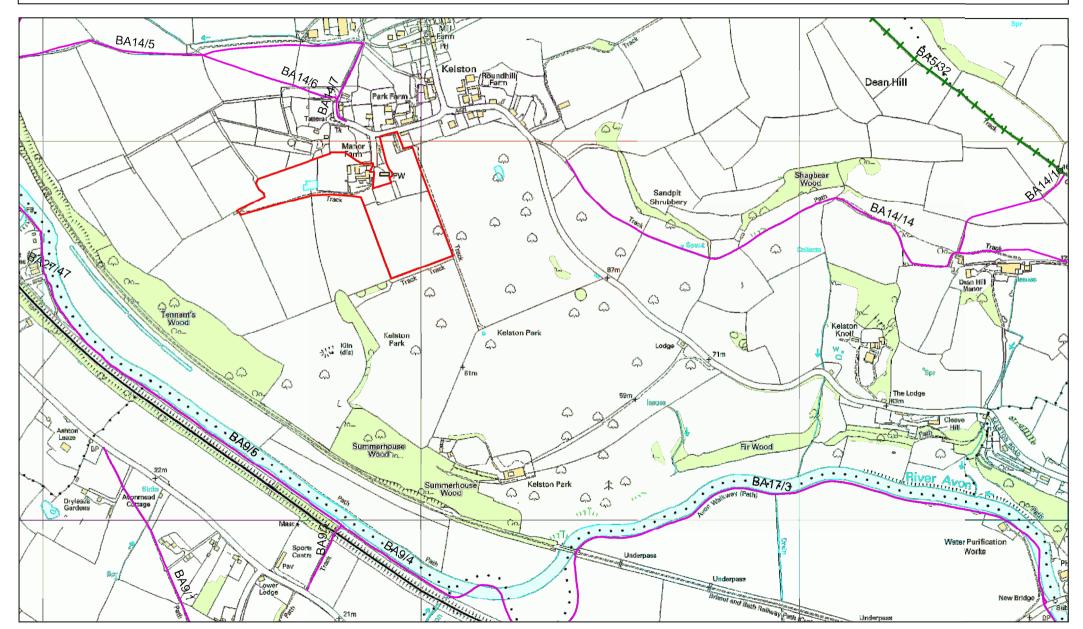

Description of the land(s) (including full address and postcode): Kelston Court, Kelston, BA1 9AE

Name of the Parish in which the land(s) is situated: Kelston

The deposit was submitted by A. Brownsword-Matthews and was received by this authority on 22<sup>nd</sup> October 2018.

Name and Position of Signatory: Kelvin Packer, Service Manager - Highways

Date: 15/11/2018

Machin

Landowner Deposit Notice Plan

Existing public footpath

Existing public bridleway

Scale 1:10,000

Bath & North East Somerset Council