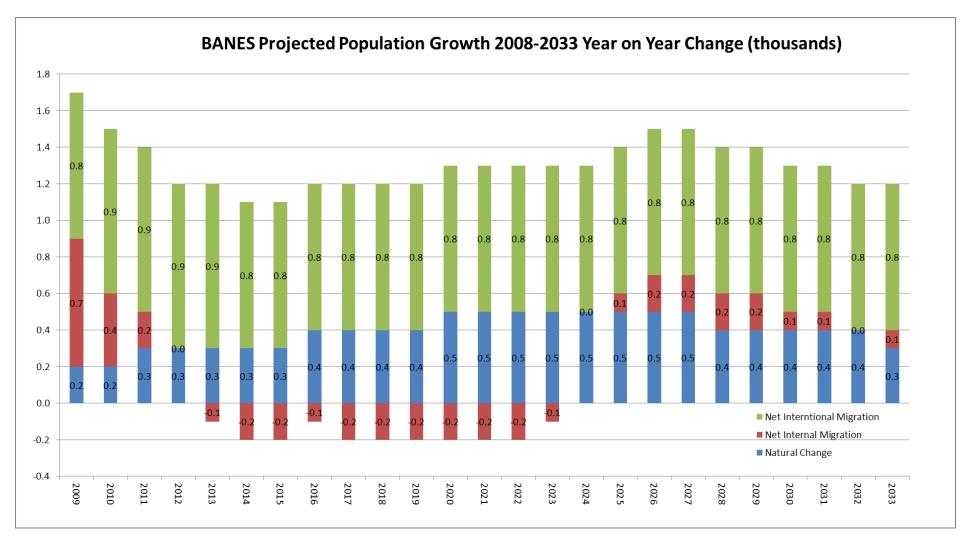

## CD4/019

Source: Table 5, 2008-based subnational population projections (May 2010) with components of change (births, deaths and migration) for Regions and Local Authorities in England Accessed at <a href="http://www.ons.gov.uk/ons/publications/re-reference-tables.html?edition=tcm%3A77-163339">http://www.ons.gov.uk/ons/publications/re-reference-tables.html?edition=tcm%3A77-163339</a>

Note: The Mid 2008 Population Estimate for BANES was 177,400. The Mid 2010 Population Estimate for BANES was 179,700. This is growth for 2008-2010 of 2,300 against the 2008 based projection of 3,200.