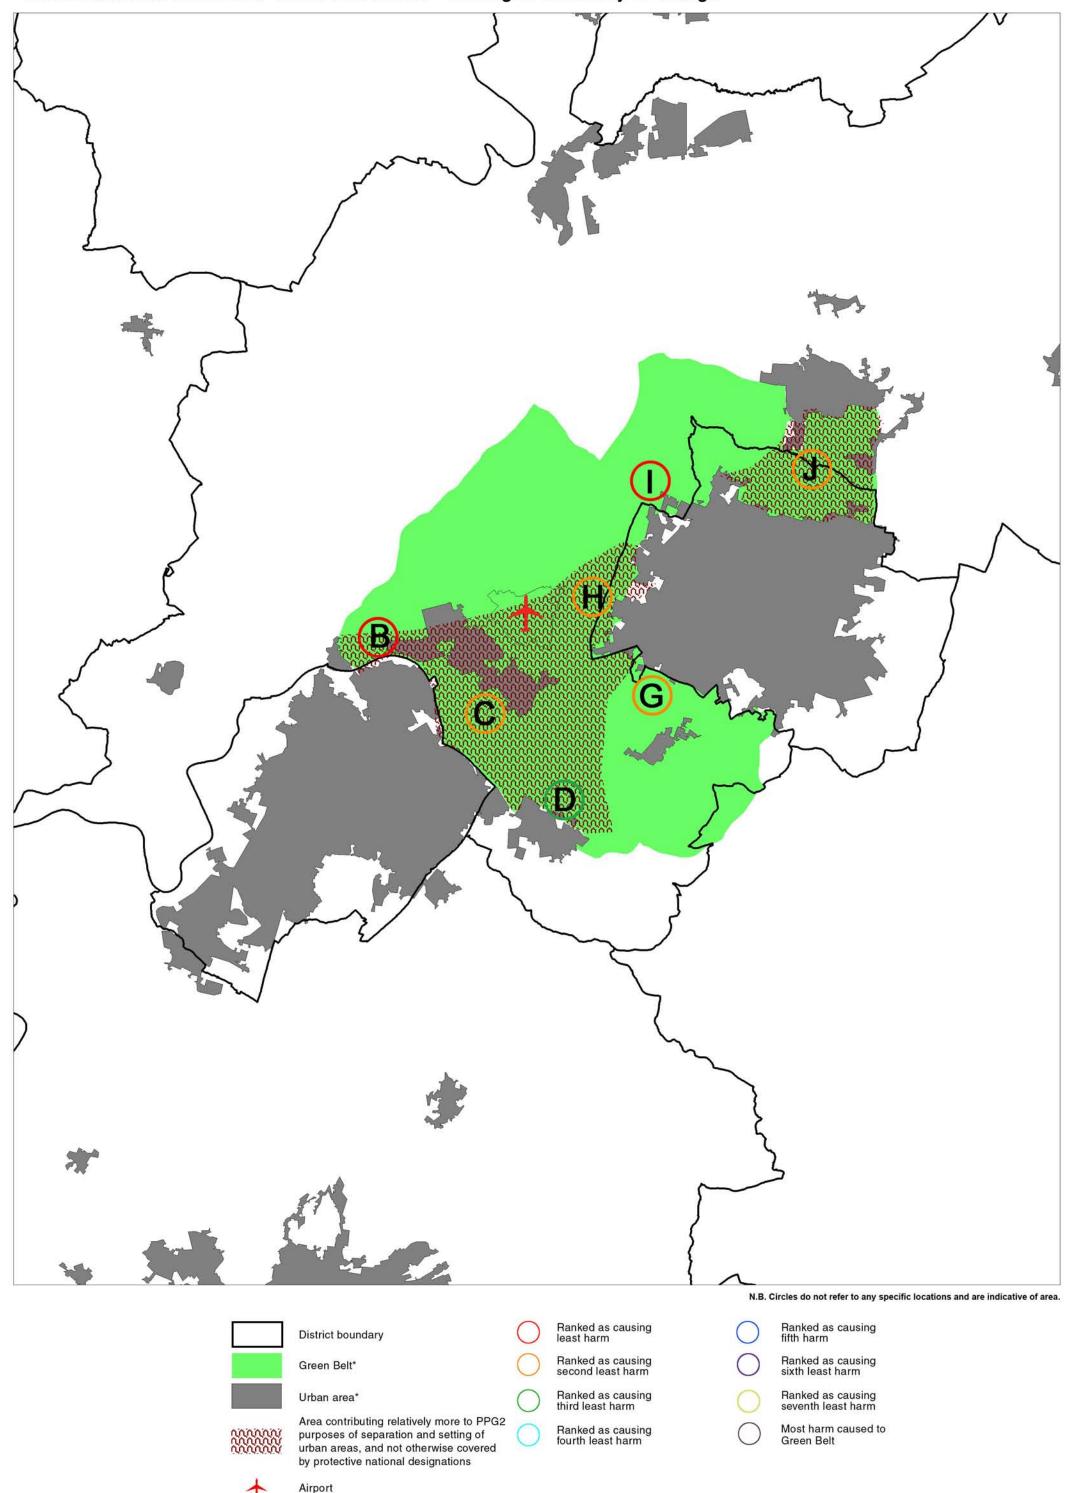

## Cheltenham and Gloucester Green Belt review - ranking of sensitivity to change

<sup>\*</sup> Urban areas based on ONS definition, which results in full extent of Green Belt not being properly shown for some urban locations