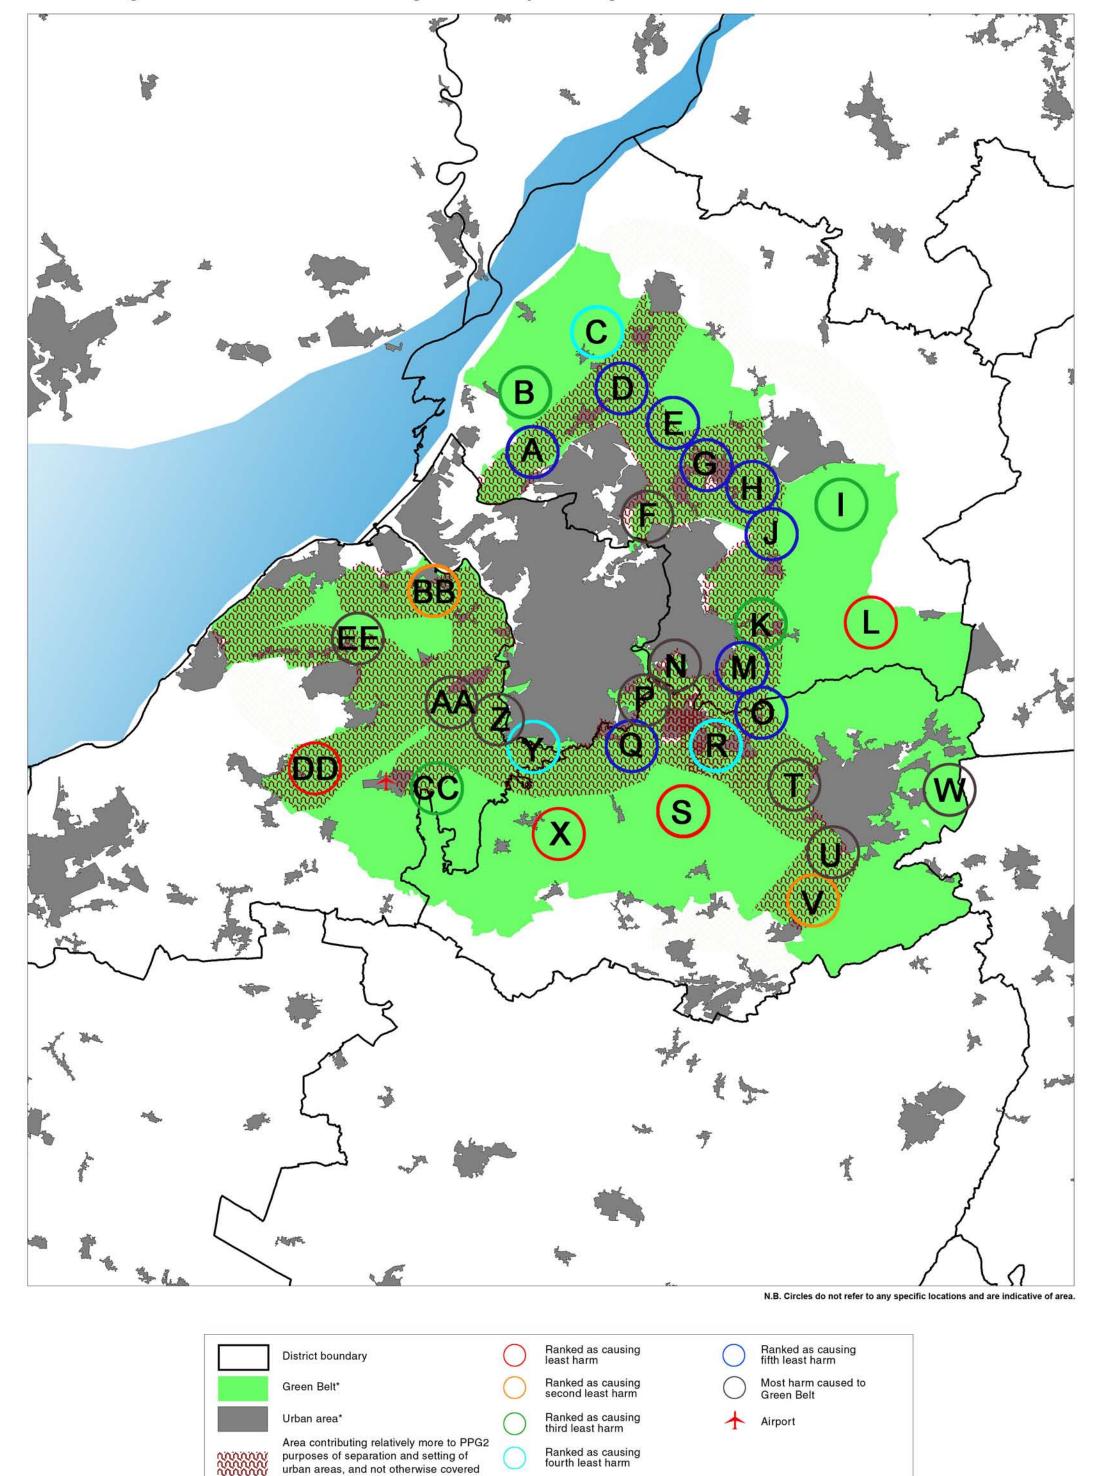

## West of England Green Belt review - ranking of sensitivity to change

<sup>\*</sup> Urban areas based on ONS definition, which results in full extent of Green Belt not being properly shown for some urban locations