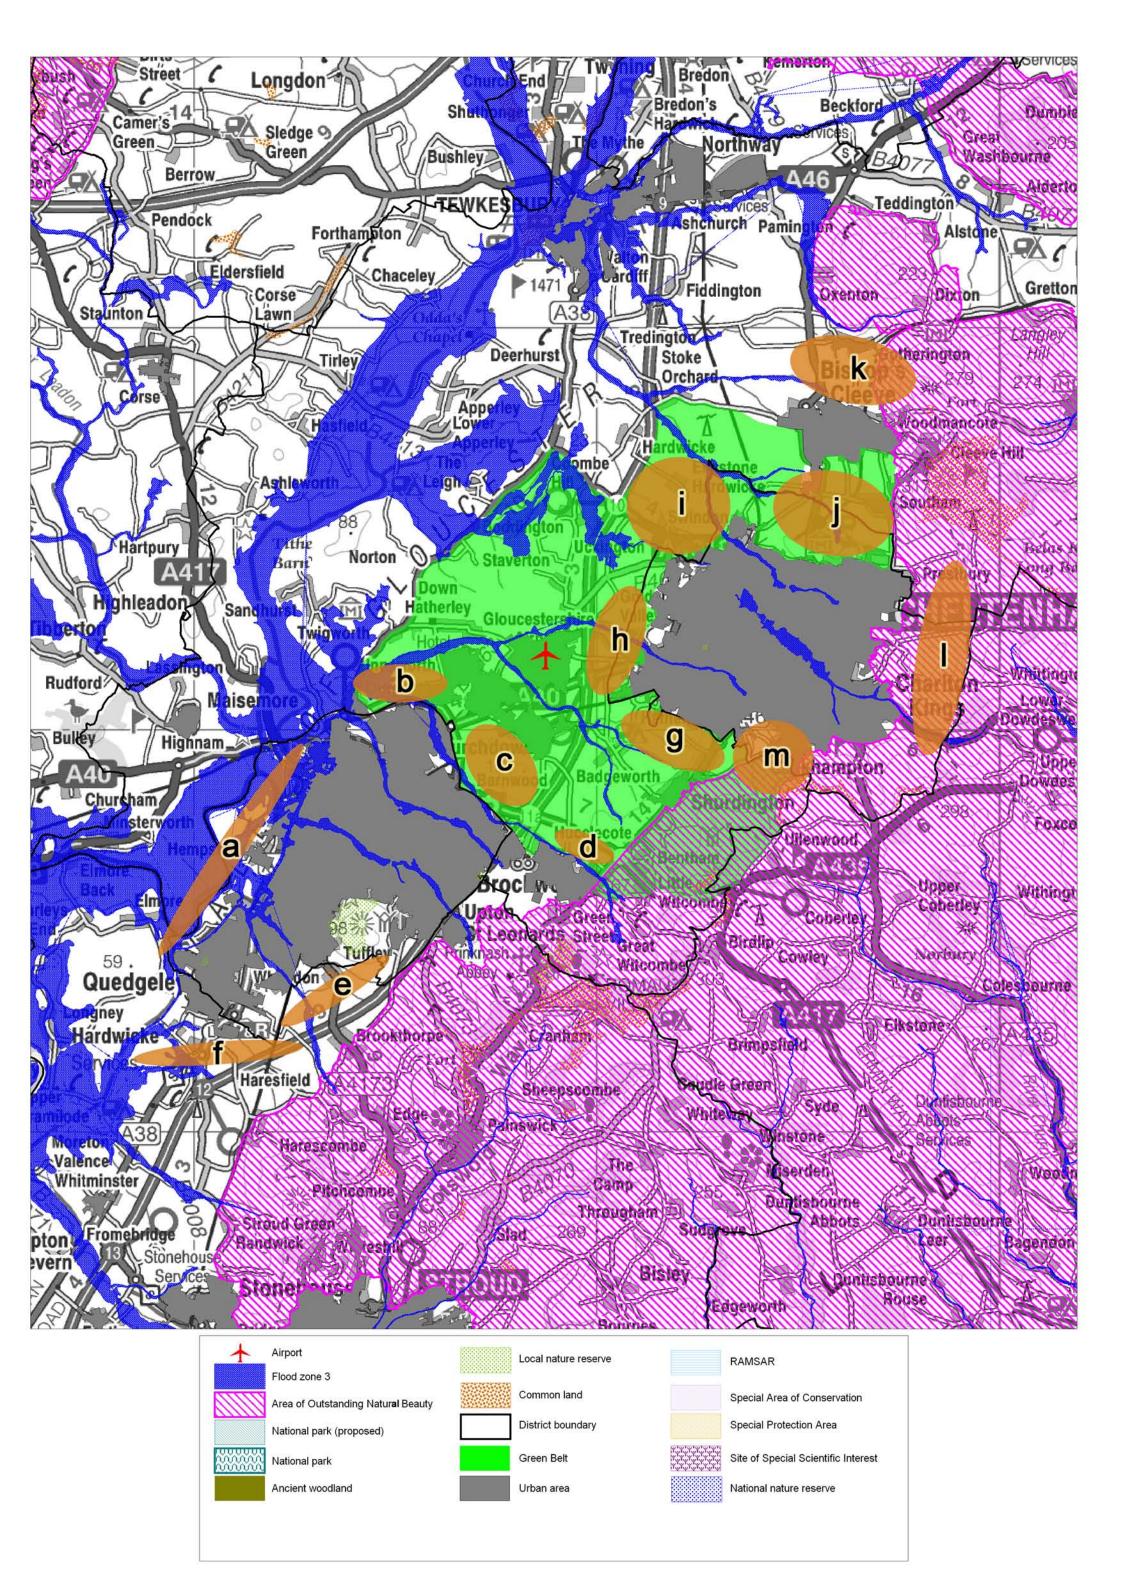

## **Appendix 4: Cheltenham and Gloucester - Previous Work on Green Belt Review**

|   | Purpose         | 1)         | 2) Preventing | 3)              | 4)       | 5)        |
|---|-----------------|------------|---------------|-----------------|----------|-----------|
|   |                 | Preventing | Towns         | Safeguard       | Historic | Encourage |
|   | Location        | Sprawl     | Merging       | Countryside     | Setting  | Recycling |
| a | West of         | 0          | 0             | 1               | 2        | 1         |
|   | Gloucester      |            |               |                 |          |           |
| b | North of        | 0          | 0             | 0               | 0        | 1         |
|   | Gloucester city |            |               |                 |          |           |
|   | centre          |            |               |                 |          |           |
| c | North-east of   | 0          | 2             | 2 (Chosen Hill) | 0        | 1         |
|   | Gloucester      |            |               |                 |          |           |
| d | North of        | 1          | 2             | 1               | 0        | 1         |
|   | Brockworth      |            |               |                 |          |           |
| e | South-East of   | 1          | 0             | 2 (Cotswold     | 0        | 1         |
|   | Gloucester      |            |               | Edge,           |          |           |
|   |                 |            |               | Robinswood      |          |           |
|   |                 |            |               | Hill)           |          |           |
| f | South of        | 2          | 0             | 1 (Hunt's Grove | 0        | 1         |
|   | Gloucester      |            |               | ridge)          |          |           |
| g | South-west of   | 0          | 1             | 1               | 0        | 1         |
|   | Cheltenham      |            |               |                 |          |           |
| h | West of         | 0          | 2             | 1               | 0        | 1         |
|   | Cheltenham      |            |               |                 |          |           |
|   | (Golden         |            |               |                 |          |           |
|   | Valley area)    |            |               |                 |          |           |
| i | North-west of   | 0          | 0             | 0               | 0        | 1         |
|   | Cheltenham      |            |               |                 |          |           |
| j | North of        | 0          | 1             | 1 (Hunting      | 0        | 1         |
|   | Cheltenham      |            |               | Butt's Ridge)   |          |           |
|   | (Bishop's       |            |               |                 |          |           |
|   | Cleeve Gap)     |            |               |                 |          |           |
| k | North of        | 2          | 0             | 0               | 0        | 1         |
|   | Bishop's        |            |               |                 |          |           |
|   | Cleeve          |            |               |                 |          |           |
| 1 | East of         | 0          | 0             | 2               | 1        | 1         |
|   | Cheltenham      |            |               |                 |          |           |
| m | South of        | 0          | 0             | 2               | 1        | 1         |
|   | Cheltenham      |            |               |                 |          |           |