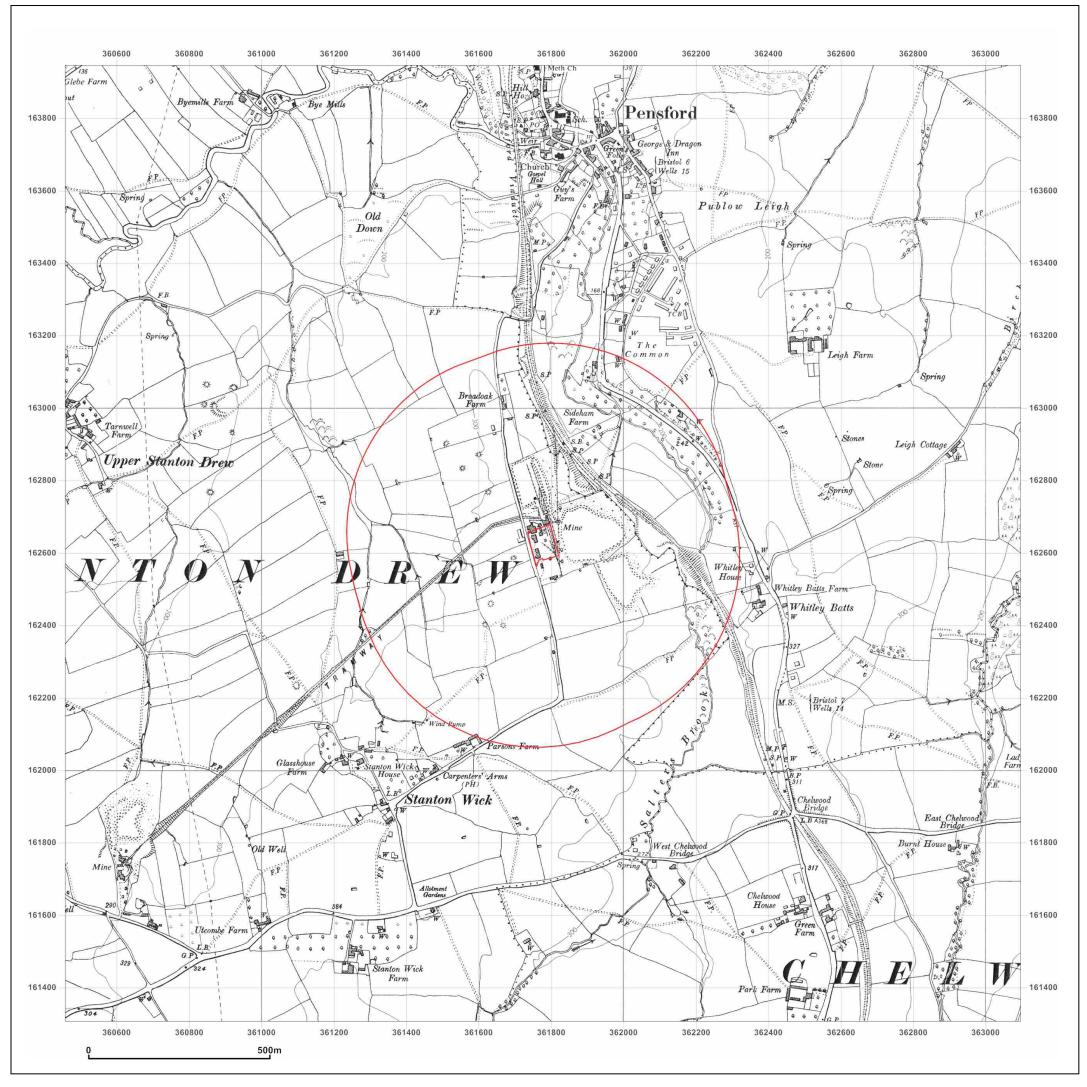

e: 1:10,000

**Printed at:** 1:10,000

Surveyed 1961 Edition N/A Copyright N/A Levelled N/A



Produced by **GroundSure** GroundSure Environmental Insight www.groundsure.com



Supplied by: www.emapsite.com sales@emapsite.com

Crown copyright all rights reserved. Licence No: 100035207

19 July 2012 Production date:



Site Details:

bs39 4BU

Client Ref: EMS\_173161\_255440 **Report Ref:** EMS-173161\_255440 Grid Ref: 361776, 162626

Map Name: Provisional

1968 Map date:

1:10,560 Scale:

**Printed at:** 1:10,560

Surveyed 1968 Revised 1968 Copyright N/A Levelled N/A



Produced by **GroundSure** GroundSure Environmental Insight www.groundsure.com



Supplied by: www.emapsite.com sales@emapsite.com

Crown copyright all rights reserved. Licence No: 100035207

Production date: 19 July 2012







Produced by **GroundSure** GroundSure Environmental Insight www.groundsure.com



Supplied by: www.emapsite.com sales@emapsite.com

Crown copyright all rights reserved. Licence No: 100035207

Production date: 19 July 2012







Produced by **GroundSure** GroundSure Environmental Insight www.groundsure.com



Supplied by: www.emapsite.com sales@emapsite.com

Crown copyright all rights reserved. Licence No: 100035207

Production date: 19 July 2012







Produced by **GroundSure** GroundSure Environmental Insight www.groundsure.com



Supplied by: www.emapsite.com sales@emapsite.com

Crown copyright all rights reserved. Licence No: 100035207

Production date: 19 July 2012







Produced by **GroundSure** GroundSure Environmental Insight www.groundsure.com



Supplied by: www.emapsite