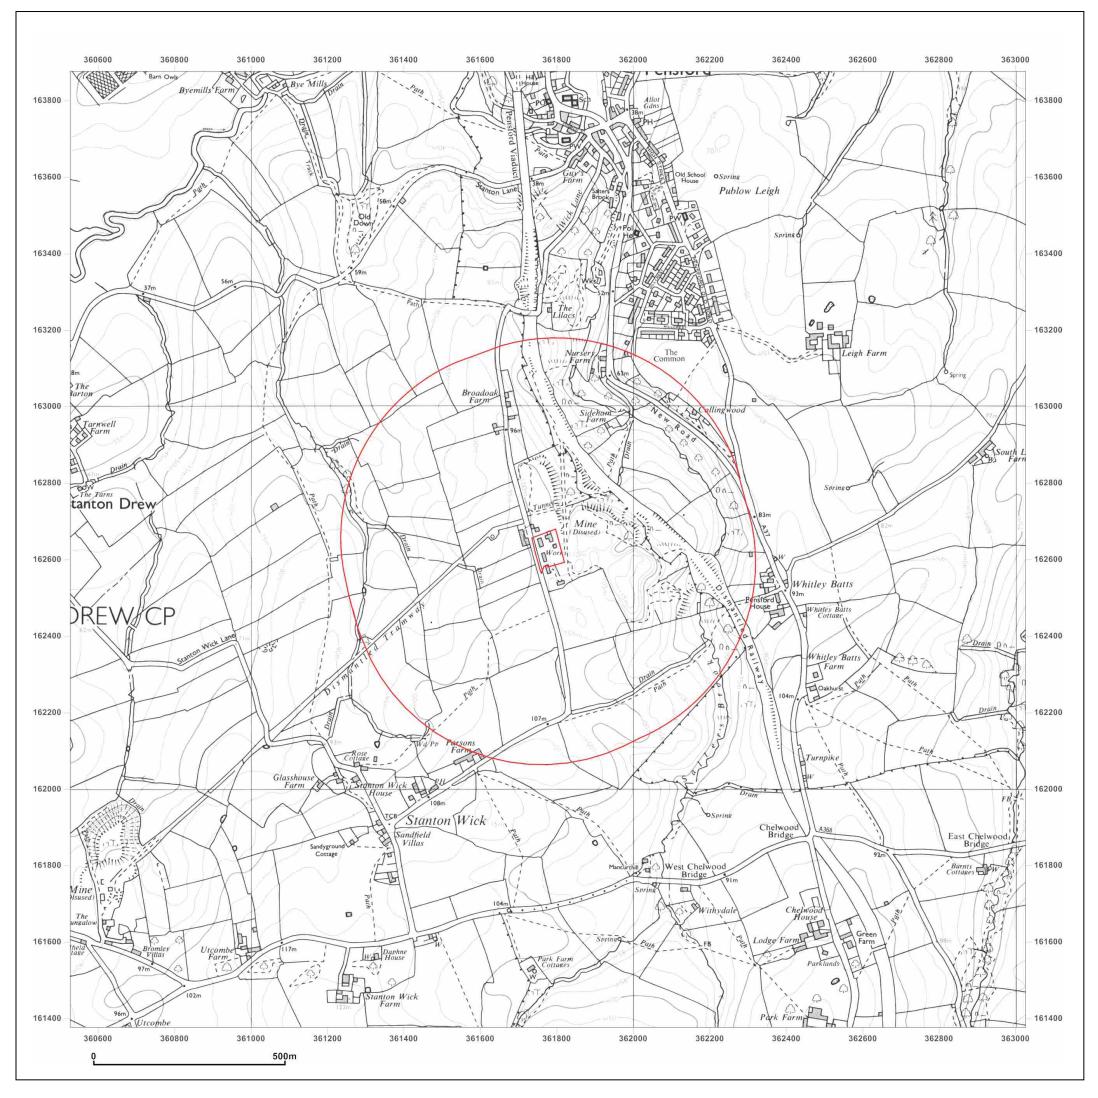

bs39 4BU

Client Ref: EMS\_173161\_255440 **Report Ref:** EMS-173161\_255440 Grid Ref: 361776, 162626

Map Name: National Grid

1988 Map date:

Scale: 1:10,000

**Printed at:** 1:10,000

Surveyed 1961 Edition N/A Copyright N/A Levelled N/A