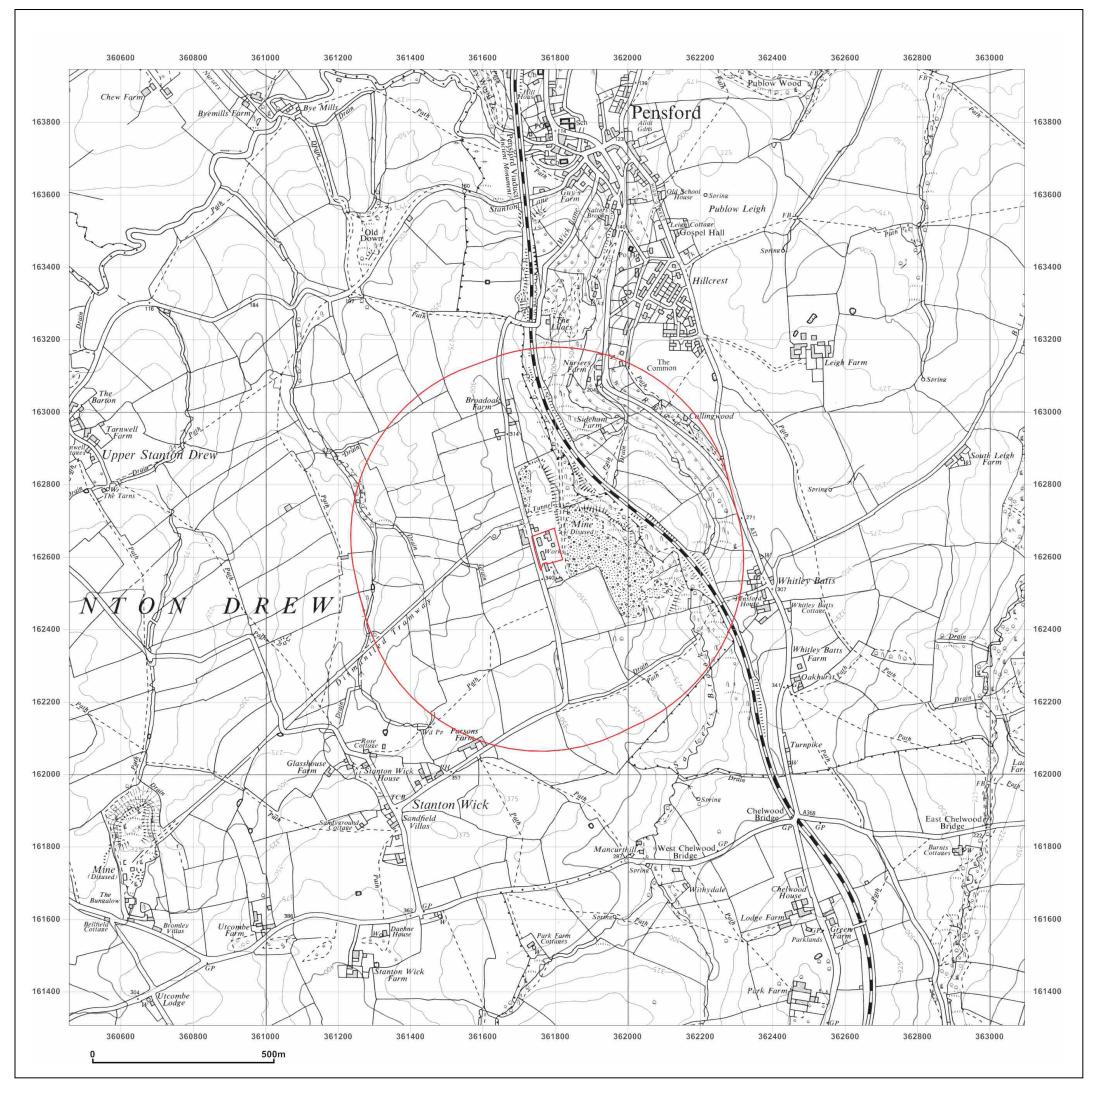

site.com

Crown copyright all rights reserved. Licence No: 100035207

19 July 2012 Production date:







Produced by **GroundSure** GroundSure Environmental Insight www.groundsure.com



Supplied by: www.emapsite.com sales@emapsite.com

Crown copyright all rights reserved. Licence No: 100035207

19 July 2012 Production date:





bs39 4BU

Client Ref: EMS\_173161\_255440 **Report Ref:** EMS-173161\_255440 Grid Ref: 361776, 162626

Map Name: National Grid

1988 Map date:

Scale: 1:10,000

**Printed at:** 1:10,000

Surveyed 1961 Edition N/A Copyright N/A Levelled N/A



Produced by **GroundSure** GroundSure Environmental Insight www.groundsure.com



Supplied by: www.emapsite.com sales@emapsite.com

Crown copyright all rights reserved. Licence No: 100035207

19 July 2012 Production date:



Site Details:

bs39 4BU

Client Ref: EMS\_173161\_255440 **Report Ref:** EMS-173161\_255440 Grid Ref: 361776, 162626

Map Name: Provisional

1968 Map date:

1:10,560 Scale:

**Printed at:** 1:10,560

Surveyed 1968 Revised 1968 Copyright N/A Levelled N/A



Produced by **GroundSure** GroundSure Environmental Insight www.groundsure.com



Supplied by: www.emapsite.com sales@emapsite.com

Crown copyright all rights reserved. Licence No: 100035207

Production date: 19 July 2012







Produced by **GroundSure** GroundSure Environmental Insight www.groundsure.com



Supplied by: www.emapsite.com sales@emapsite.com

Crown copyright all rights reserved. Licence No: 100035207

Production date: 19 July 2012







Produced by **GroundSure** GroundSure Environmental Insight www.groundsure.com



S