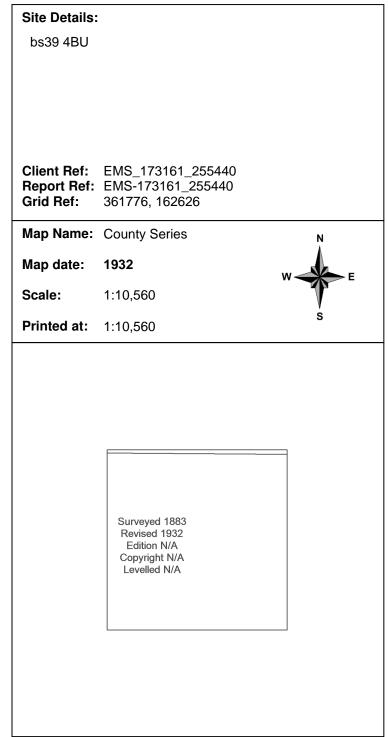

bs39 4BU

Client Ref: EMS\_173161\_255440 **Report Ref:** EMS-173161\_255440 Grid Ref: 361776, 162626

Map Name: National Grid

1988 Map date:

Scale: 1:10,000

**Printed at:** 1:10,000

Surveyed 1961 Edition N/A Copyright N/A Levelled N/A