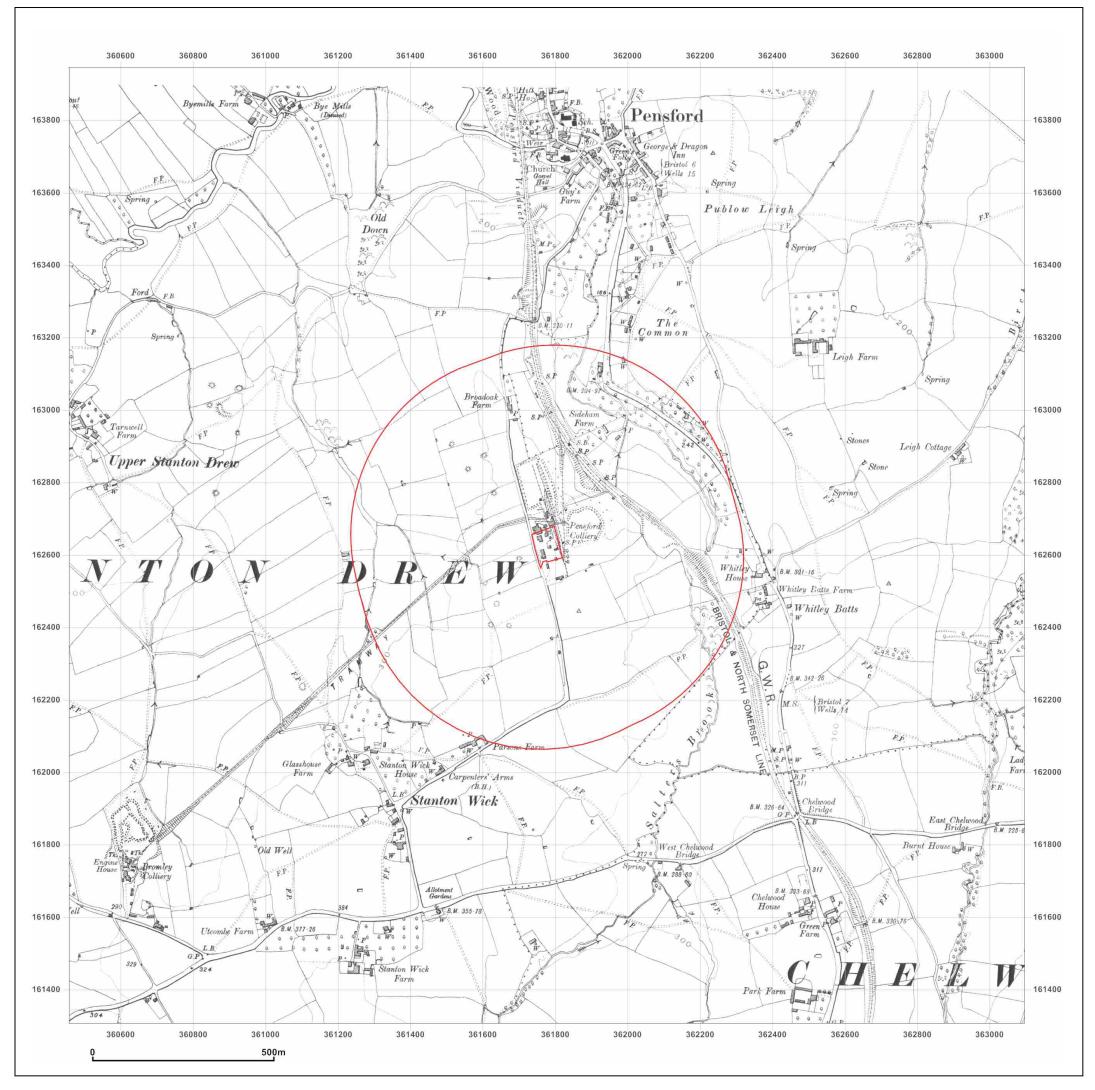

Site Details:

bs39 4BU

Client Ref: EMS\_173161\_255440 **Report Ref:** EMS-173161\_255440 Grid Ref: 361776, 162626

Map Name: Provisional

1968 Map date:

1:10,560 Scale:

**Printed at:** 1:10,560

Surveyed 1968 Revised 1968 Copyright N/A Levelled N/A