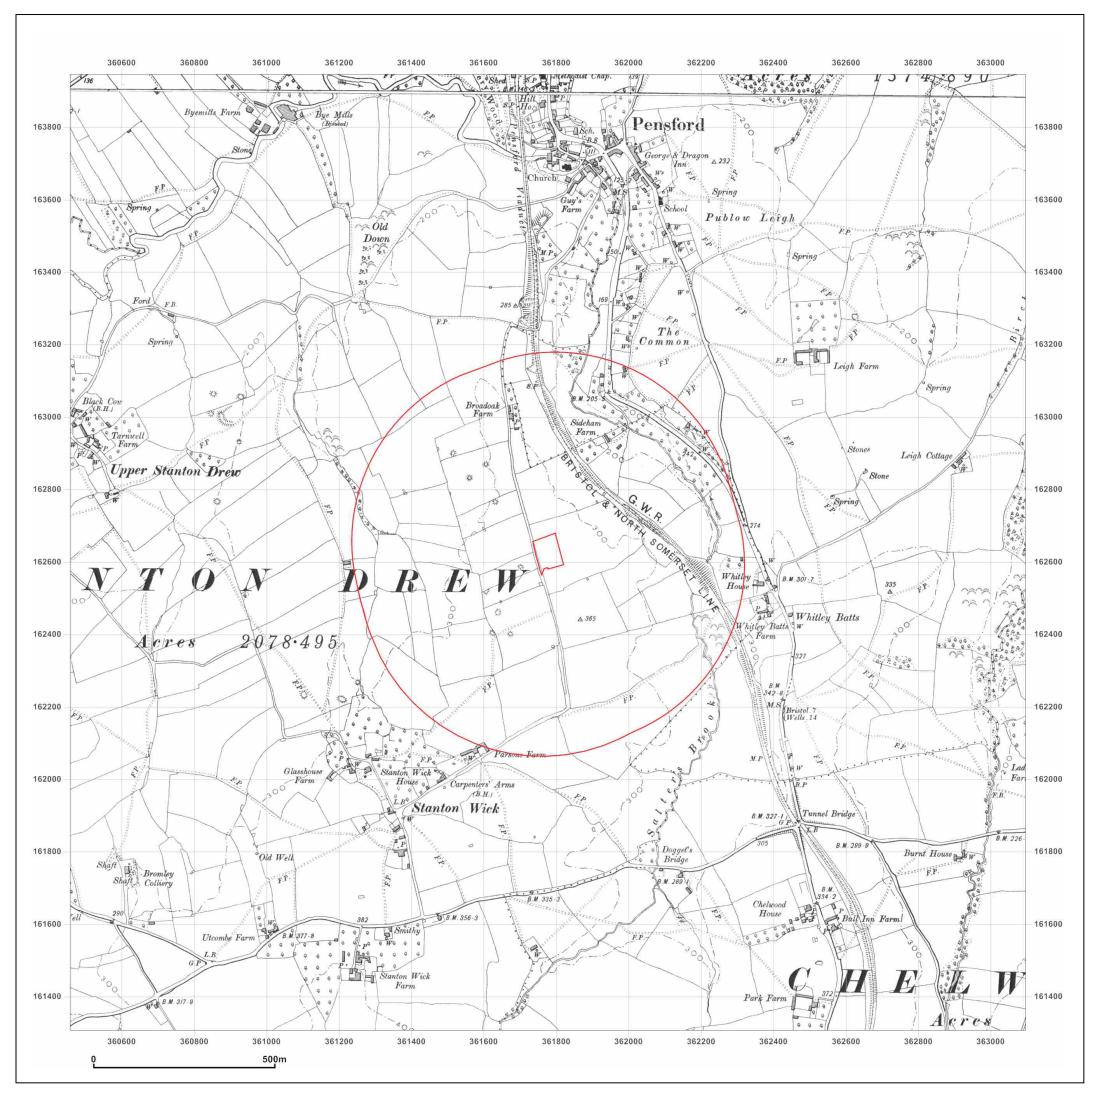

bs39 4BU

Client Ref: EMS\_173161\_255440 **Report Ref:** EMS-173161\_255440 Grid Ref: 361776, 162626

Map Name: National Grid

1988 Map date:

Scale: 1:10,000

**Printed at:** 1:10,000

Surveyed 1961 Edition N/A Copyright N/A Levelled N/A