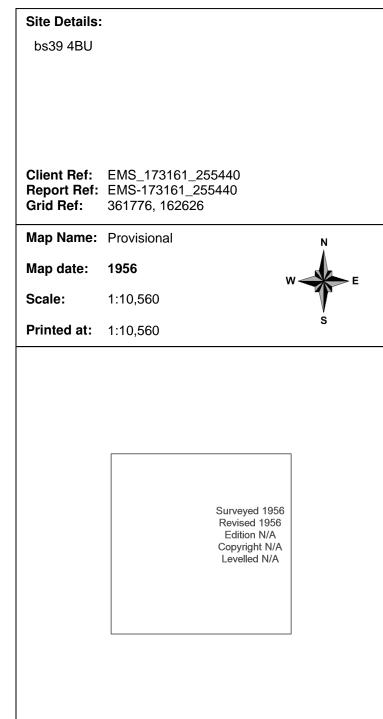

Site Details:

bs39 4BU

Client Ref: EMS\_173161\_255440 **Report Ref:** EMS-173161\_255440 Grid Ref: 361776, 162626

Map Name: Provisional

1968 Map date:

1:10,560 Scale:

**Printed at:** 1:10,560

Surveyed 1968 Revised 1968 Copyright N/A Levelled N/A