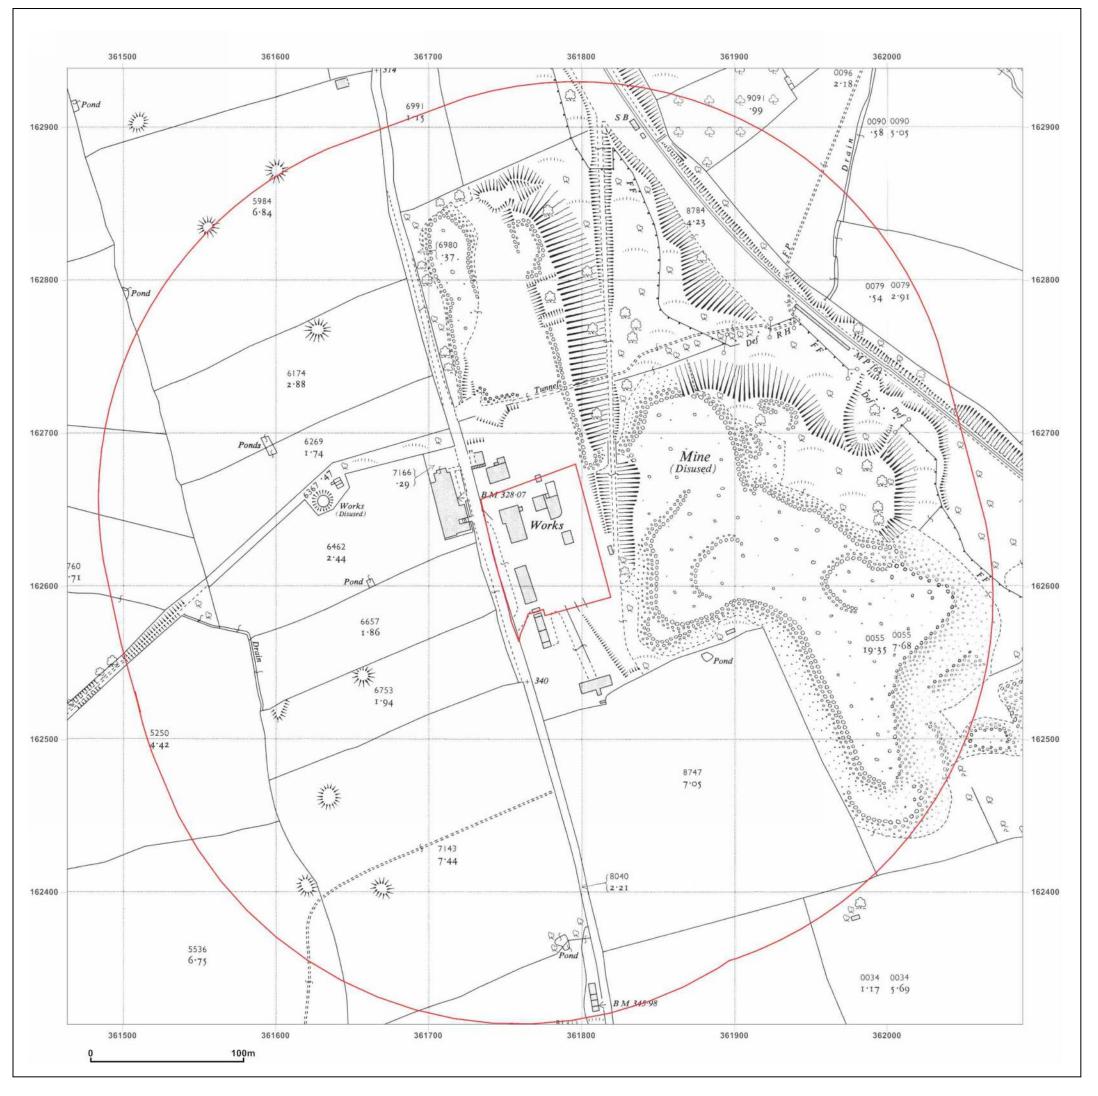

| Site Details: |                                                          |                                              |
|---------------|----------------------------------------------------------|----------------------------------------------|
| bs39 4BU      |                                                          |                                              |
|               |                                                          |                                              |
|               |                                                          |                                              |
|               |                                                          |                                              |
|               |                                                          |                                              |
| Report Ref:   | EMS_173161_255440<br>EMS-173161_255440<br>361776, 162626 |                                              |
| Map Name:     | County Series                                            | Ņ                                            |
| Map date:     | 1931                                                     | W E                                          |
| Scale:        | 1:2,500                                                  | 7                                            |
| Printed at:   | 1:2,500                                                  | S                                            |
|               |                                                          |                                              |
|               |                                                          | Surveyed 1931                                |
|               |                                                          | Revised 1931<br>Edition N/A<br>Copyright N/A |
|               |                                                          | Levelled N/A                                 |
|               |                                                          |                                              |
|               |                                                          |                                              |
|               |                                                          |                                              |
|               |                                                          |                                              |
|               |                                                          |                                              |
|               |                                                          |                                              |
|               |                                                          |                                              |
|               |                                                          |                                              |
|               |                                                          |                                              |
|               |                                                          |                                              |
|               |                                                          |                                              |