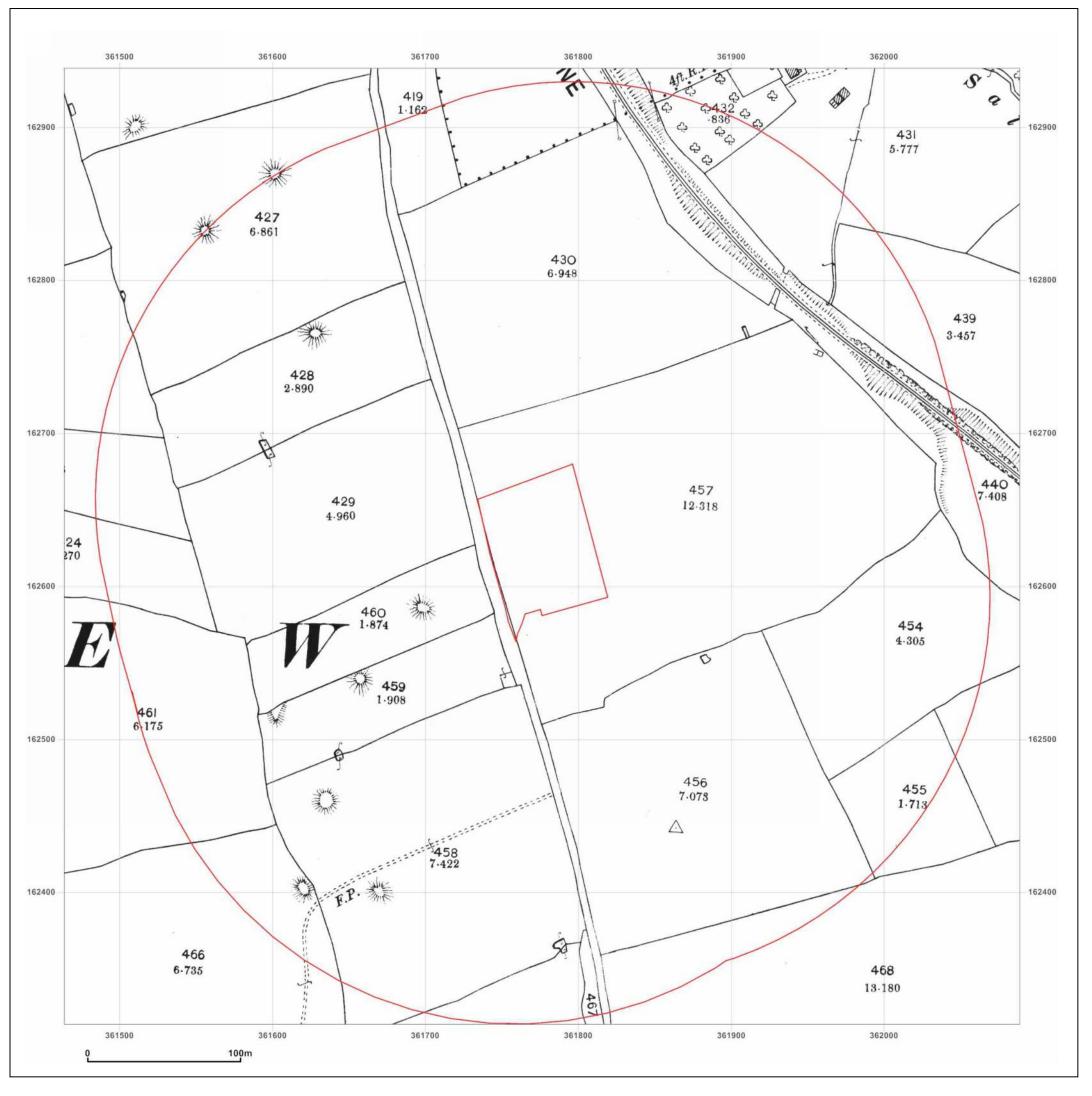

|                                              |
|               |                                                          |                                              |
|               |                                                          |                                              |
|               |                                                          |                                              |
|               |                                                          |                                              |



Produced by GroundSure GroundSure Environmental Insight www.groundsure.com



Supplied by: www.emapsite.com sales@emapsite.com

Crown copyright all rights reserved. Licence No: 100035207

Production date: 19 July 2012







Produced by **GroundSure** GroundSure Environmental Insight www.groundsure.com



Supplied by: www.emapsite.com sales@emapsite.com

Crown copyright all rights reserved. Licence No: 100035207

Production date: 19 July 2012



| Site Details: |                                                          |                                                                               |
|---------------|----------------------------------------------------------|-------------------------------------------------------------------------------|
| bs39 4BU      |                                                          |                                                                               |
|               |                                                          |