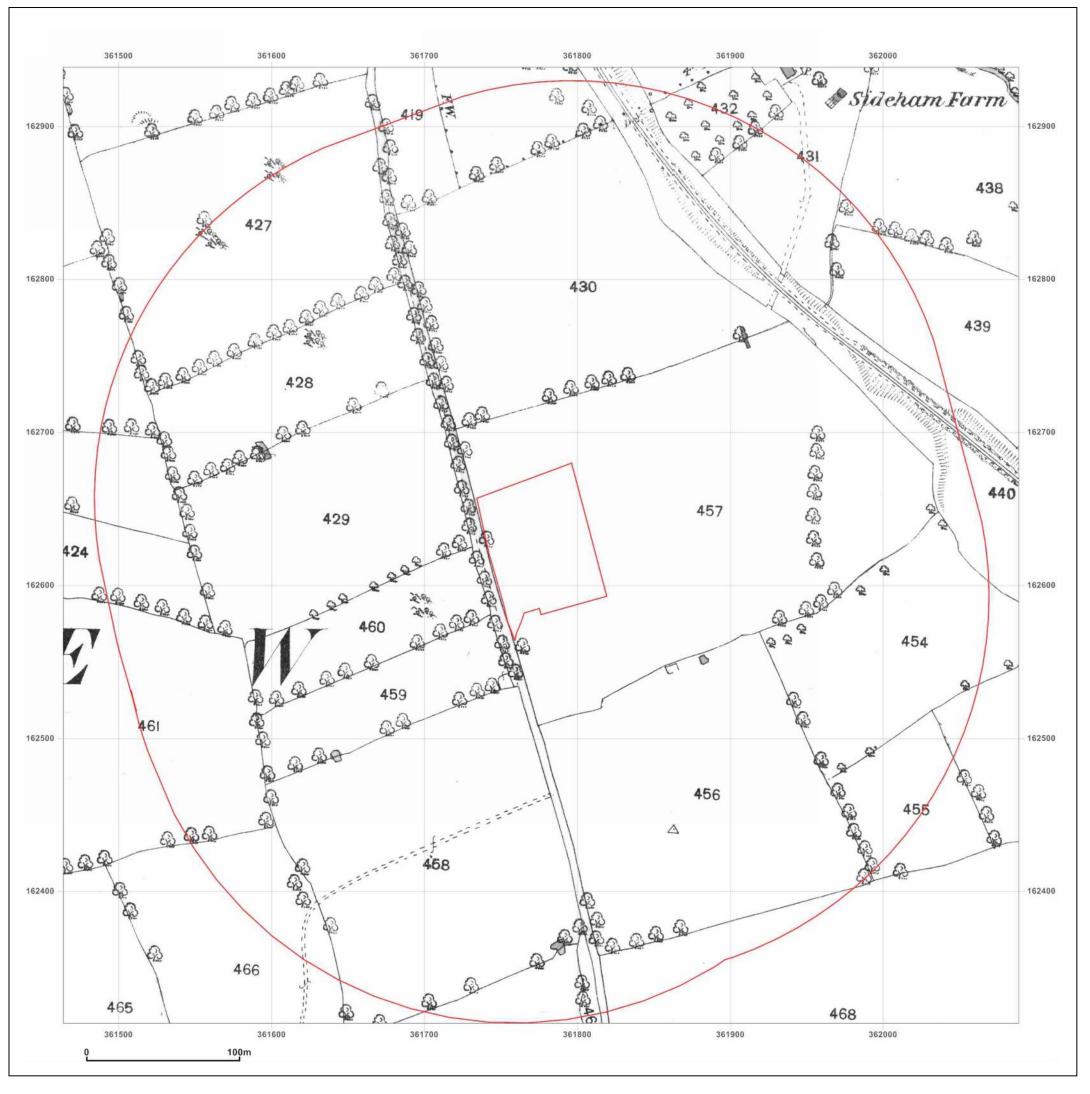

|                                              |
|               |                                                          |                                              |
|               |                                                          |                                              |



Produced by GroundSure GroundSure Environmental Insight www.groundsure.com



Supplied by: www.emapsite.com sales@emapsite.com

Crown copyright all rights reserved. Licence No: 100035207

Production date: 19 July 2012







Produced by **GroundSure** GroundSure Environmental Insight www.groundsure.com



Supplied by: www.emapsite.com sales@emapsite.com

Crown copyright all rights reserved. Licence No: 100035207

Production date: 19 July 2012



| Site Details: |                                                          |                                                                               |
|---------------|----------------------------------------------------------|-------------------------------------------------------------------------------|
| bs39 4BU      |                                                          |                                                                               |
|               |                                                          |                                                                               |
|               |                                                          |                                                                               |
|