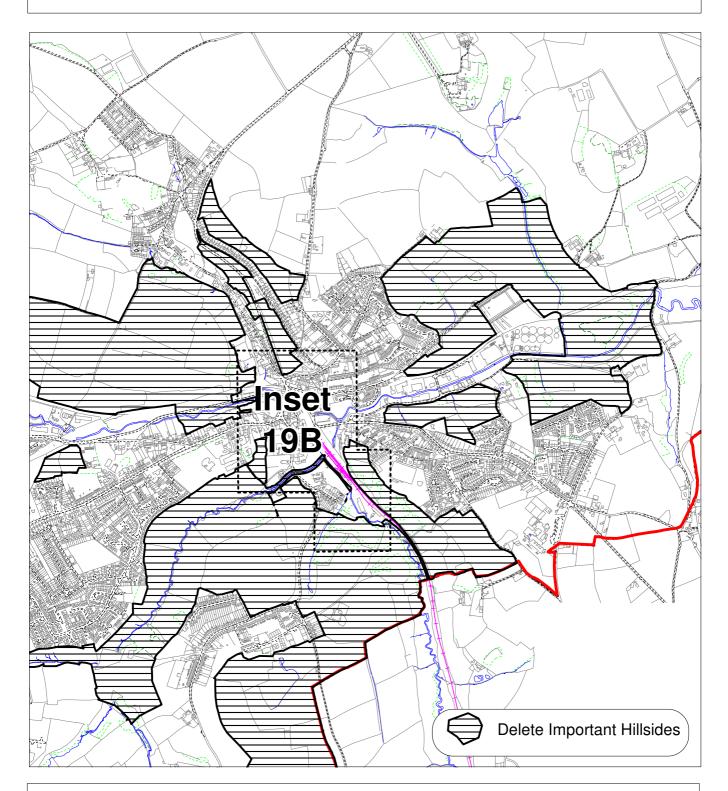

## **Proposed Modifications 2006**

| _ L |                            |                                                 |
|-----|----------------------------|-------------------------------------------------|
|     |                            |                                                 |
|     | Proposed Modifications No. | M/C2/11 NOT TO SCALE                            |
|     | Policy                     | NE.3 (Important Hillside at Norton Radstock)    |
|     | Recommendation Number      | R10.3                                           |
|     | Extract From               | Inset 19 (Eastern Part) & 19B - Norton Radstock |