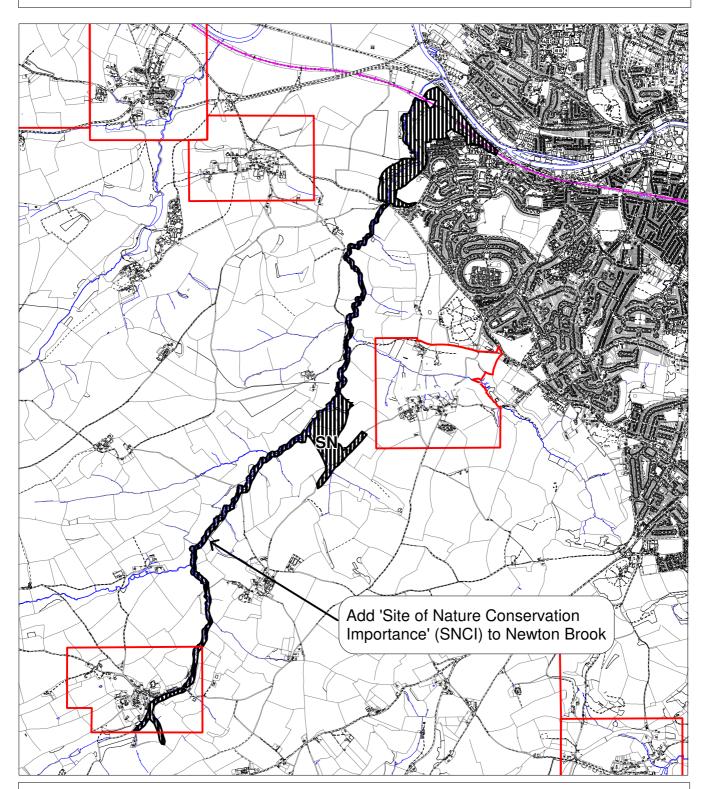

Bath and North East Somerset Local Plan including minerals and waste policies

| Proposed Modification No.<br>Policy   | M/C2/37 NOT TO SO NE.9                                          | CALE     |
|---------------------------------------|-----------------------------------------------------------------|----------|
| Recommendation Number<br>Extract From | PIC/C/19<br>Proposals Map Central and Inset 31 (Bath City and E | nvirons) |