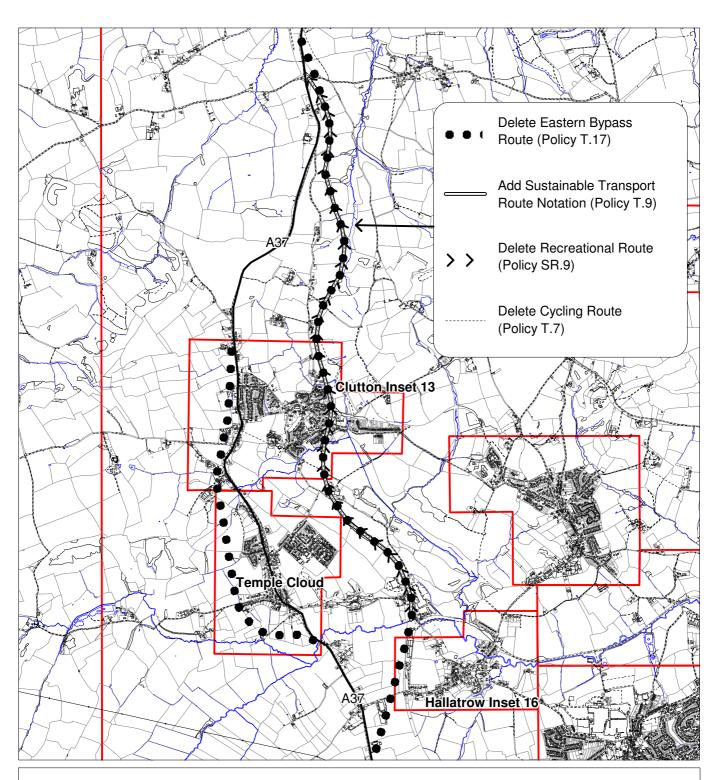

## **Proposed Modifications 2006**

Proposed Modification No. Policy Recommendation Number Extract From M/D/21, MD/34, M/D/46 T.17, T.9, T.7 and SR.9 PIC/D/8, PIC/D/7, PIC/D/1, PIC/B/33 Proposals Map Central & Insets 13 & 16

PLEASE NOTE This change should be viewed with the Proposals Map Local Plan Deposit Draft 2002 + Revised Deposit Draft Changes to Proposals Maps 2003

81