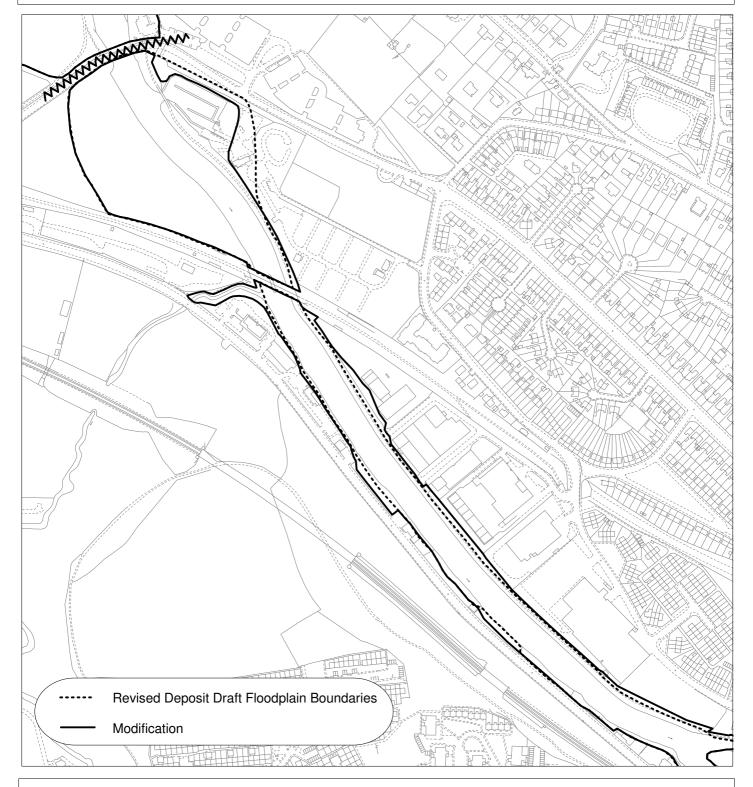

## **Proposed Modification 2006**

Proposed Modification No.

**Policy** 

Recommendation Number

**Extract From** 

M/C2/50

Policy NE.14 - Flooding (Map 1 of 8)

**Proposals Map Inset 31 and 31a** 

NOT TO SCALE

Reproduced from the Ordnance Survey mapping with the permission of the Controller of Her Majesty's Stationary Office © Crown Copyright. Unauthorised reproduction infringes Crown copyright and may lead to prosecution or civil proceedings.

PLEASE NOTE This change should be viewed with the Proposals Map Local Plan Deposit Draft 2002 + Revised Deposit Draft Changes to Proposals Maps 2003