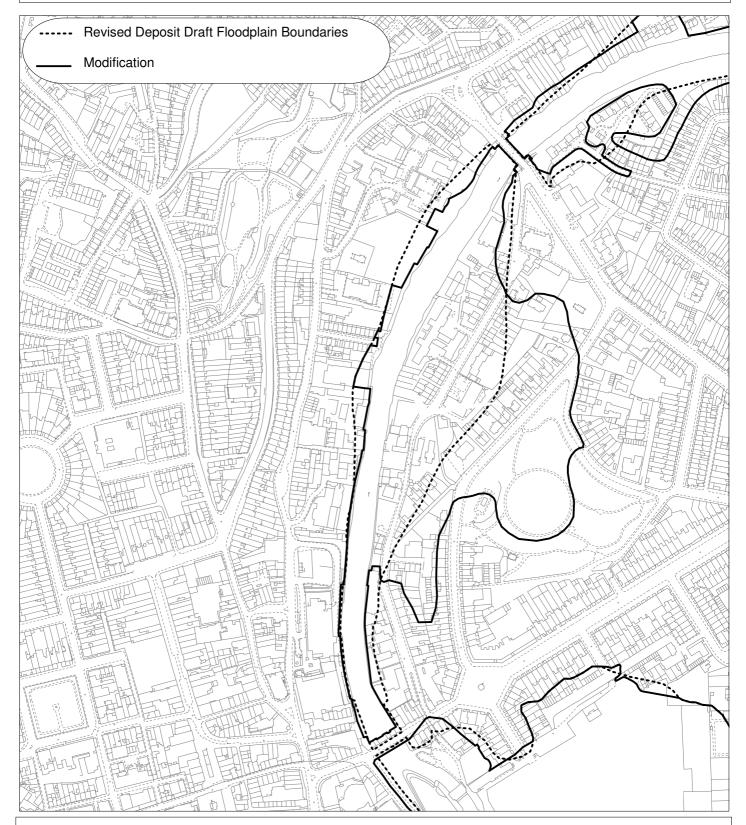

## **Proposed Modification 2006**

Proposed Modification No. Policy

Recommendation Number

Extract From

M/C2/50

Policy NE.14 - Flooding (Map 6 of 8)

R10.22

**Proposals Map Inset 31 and 31a** 

NOT TO SCALE

Reproduced from the Ordnance Survey mapping with the permission of the Controller of Her Majesty's Stationary Office © Crown Copyright. Unauthorised reproduction infringes Crown copyright and may lead to prosecution or civil proceedings.

License number LA 06054L

PLEASE NOTE This change should be viewed with the Proposals Map Local Plan Deposit Draft 2002 + Revised Deposit Draft Changes to Proposals Maps 2003