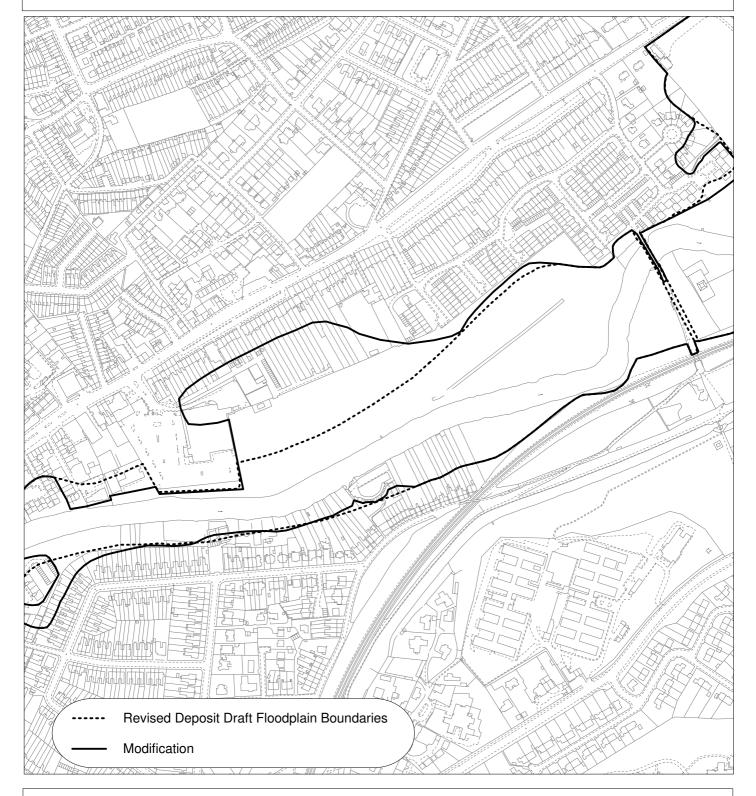

## **Proposed Modification 2006**

Proposed Modification No.

**Policy** 

Recommendation Number

**Extract From** 

M/C2/50

Policy NE.14 - Flooding (Map 7 of 8)

R10.22

Proposals Map Inset 31 and 31a

NOT TO SCALE

Reproduced from the Ordnance Survey mapping with the permission of the Controller of Her Majesty's Stationary Office © Crown Copyright. Unauthorised reproduction infringes Crown copyright and may lead to prosecution or civil proceedings.

License number LA 06054L

PLEASE NOTE This change should be viewed with the Proposals Map Local Plan Deposit Draft 2002 + Revised Deposit Draft Changes to Proposals Maps 2003