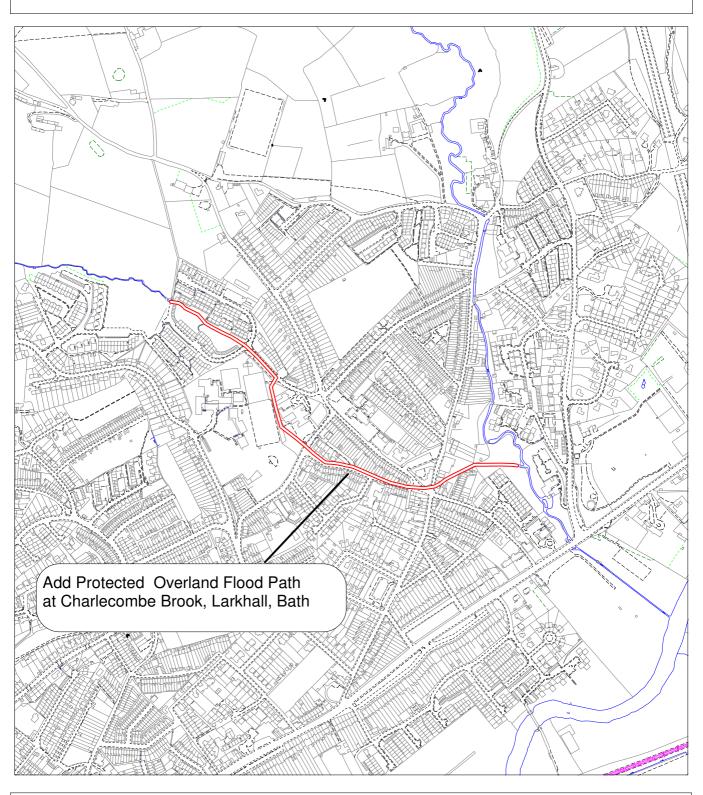

## **Proposed Modifications 2006**

Proposed Modification No.M/C2/55PolicyNE.14Extract FromProposals Map Insets 31

NOT TO SCALE

Reproduced from the Ordnance Survey mapping with the permission of the Controller of Her Majesty's Stationary Office © Crown Copyright. Unauthorised reproduction infringes Crown copyright and may lead to prosecution or civil proceedings.