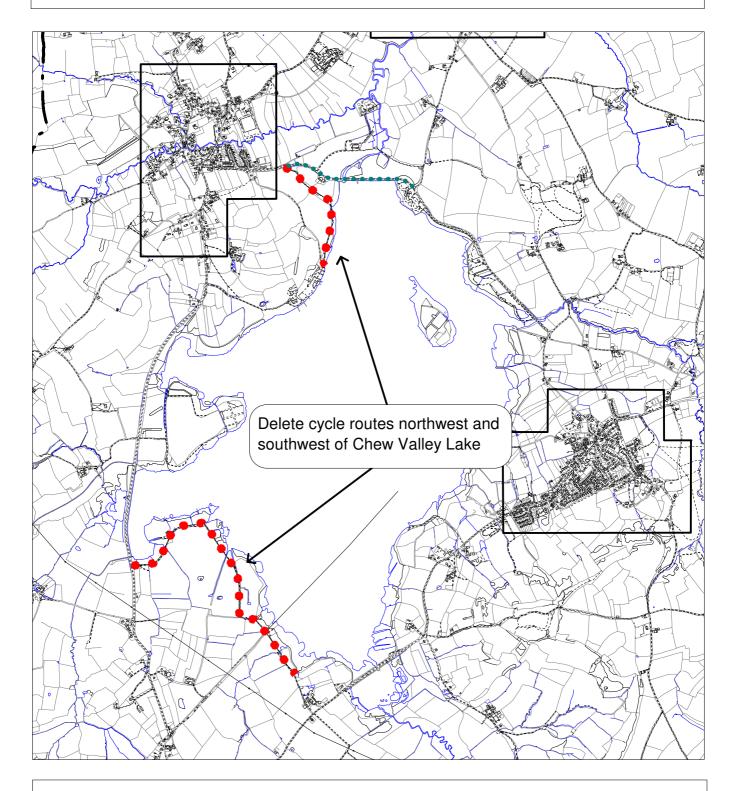

Bath and North East Somerset Local Plan including minerals and waste policies

**Proposed Modifications 2006** 

Proposed Modification No.M/D/23NOT TO SCALEPolicyT.7Recommendation NumberPIC/D/3Extract FromProposals Map West