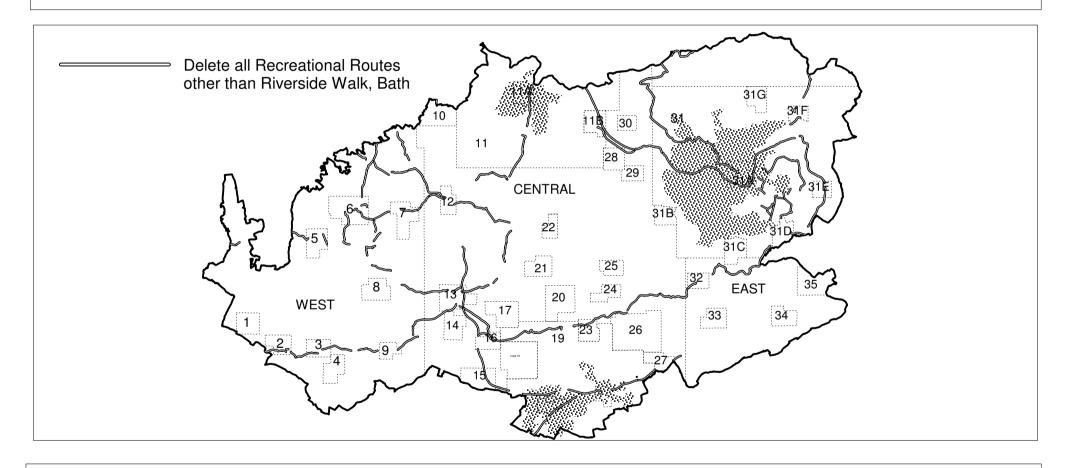

## **Proposed Modifications 2006**

Proposed Modification No. M/B4/62 Policy SR.9 (Recreational Routes) **Recommendation Number** R3.35

NOT TO SCALE

Reproduced from the Ordnance Survey mapping with the permission of the Controller of Her Majesty's Stationary Office © Crown Copyright. Unauthorised reproduction infringes Crown copyright and may lead to prosecution or civil proceedings.

License number LA 06054L

PLEASE NOTE For detailed bouindaries on an Ordnance Survey map base, this modification should be viewed with the Proposals Map Local Plan Deposit Draft 2002 2 Revised Deposit Draft Changes to Proposals Map 2003