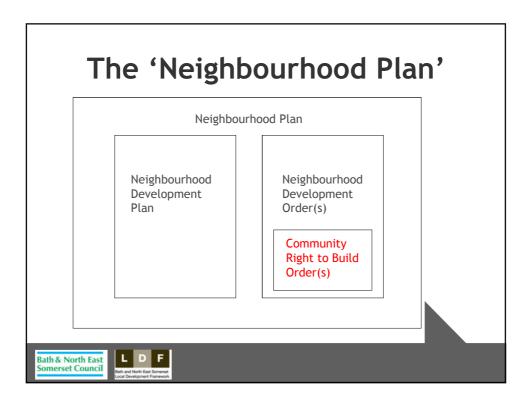

| Neighbourhood Plans                   |                                |                                             |  |
|---------------------------------------|--------------------------------|---------------------------------------------|--|
| National                              | National Planning<br>Framework | Central<br>Government                       |  |
| Local                                 | Local Plan/Core<br>Strategy    | Local Authority                             |  |
| Neighbourhood                         | Neighbourhood<br>Plans         | Parish Council or<br>Neighbourhood<br>Forum |  |
| Bath & North East<br>Somerset Council |                                |                                             |  |