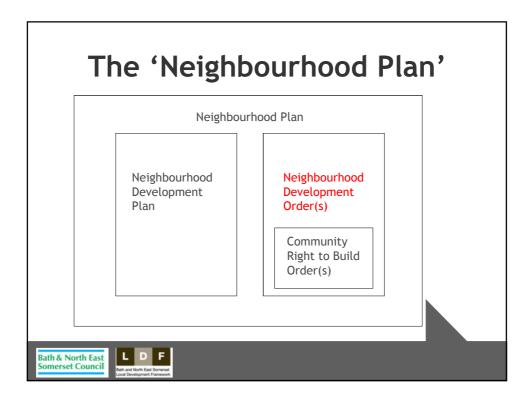

| Neighbourhood Plans                   |                                |                                             |  |
|---------------------------------------|--------------------------------|---------------------------------------------|--|
| National                              | National Planning<br>Framework | Central<br>Government                       |  |
| Local                                 | Local Plan/Core<br>Strategy    | Local Authority                             |  |
| Neighbourhood                         | Neighbourhood<br>Plans         | Parish Council or<br>Neighbourhood<br>Forum |  |
| Bath & North East<br>Somerset Council |                                |                                             |  |

































## Conclusion

The overall focus of the Government is on reinvigorating the most local forms of government - parish and town councils - allowing them to take control of key local processes, assets and services tailored to the needs of local residents. Proposals for neighbourhood planning need to be viewed as part of this broader context for taking forward the Government's localism objectives.







| Date                                  | S                   |
|---------------------------------------|---------------------|
| Cabinet                               | 14 March<br>2012*   |
| Public consultation                   | March-April<br>2012 |
| Council for adoption                  | July 2012           |
|                                       |                     |