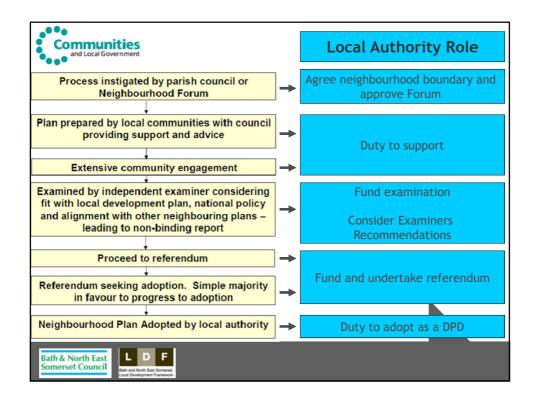

| Neighbourhood Plans                   |                                |                                             |  |
|---------------------------------------|--------------------------------|---------------------------------------------|--|
| National                              | National Planning<br>Framework | Central<br>Government                       |  |
| Local                                 | Local Plan/Core<br>Strategy    | Local Authority                             |  |
| Neighbourhood                         | Neighbourhood<br>Plans         | Parish Council or<br>Neighbourhood<br>Forum |  |
| Bath & North East<br>Somerset Council |                                |                                             |  |