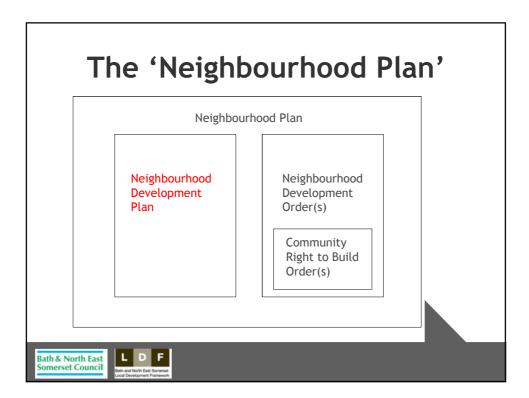

| Neighbourhood Plans                   |                                |                                             |  |
|---------------------------------------|--------------------------------|---------------------------------------------|--|
| National                              | National Planning<br>Framework | Central<br>Government                       |  |
| Local                                 | Local Plan/Core<br>Strategy    | Local Authority                             |  |
| Neighbourhood                         | Neighbourhood<br>Plans         | Parish Council or<br>Neighbourhood<br>Forum |  |
| Bath & North East<br>Somerset Council |                                |                                             |  |

































## Conclusion

The overall focus of the Government is on reinvigorating the most local forms of government - parish and town councils - allowing them to take control of key local processes, assets and services tailored to the needs of local residents. Proposals for neighbourhood planning need to be viewed as part of this broader context for taking forward the Government's localism objectives.







| Date                                  | S                   |
|---------------------------------------|---------------------|
| Cabinet                               | 14 March<br>2012*   |
| Public consultation                   | March-April<br>2012 |
| Council for adoption                  | July 2012           |
|                                       |