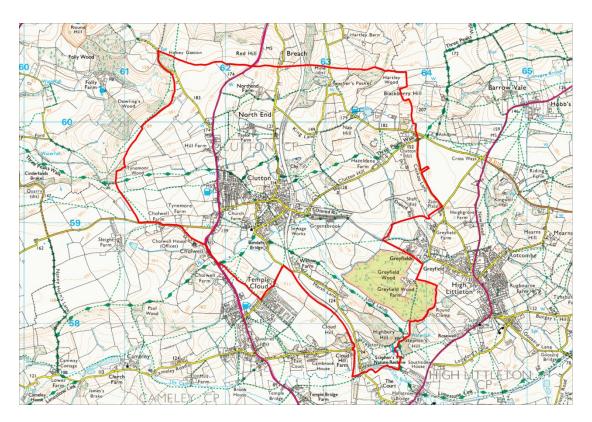

## Application for Designation of Clutton Neighbourhood Area

We have received an application for the designation of the Clutton Parish as a neighbourhood area from the Parish Council.

Reproduced from the Ordnance Survey mapping with the permission of the Controller of Her Majesty's Stationary Office © Crown Copyright. Unauthorised reproduction infringes Crown copyright and may lead to prosecution or civil proceedings. License number 100023334

## Proposed Clutton Neighbourhood Area

You can view and make comments on this proposal on our website at: <u>www.bathnes.gov.uk/neighbourhoodplanning</u>

You can also make comments by email (planning\_policy@bathnes.gov.uk) or by writing to us at Planning Policy (Neighbourhood Planning), PO Box 5006, Bath, BA1 1JG.