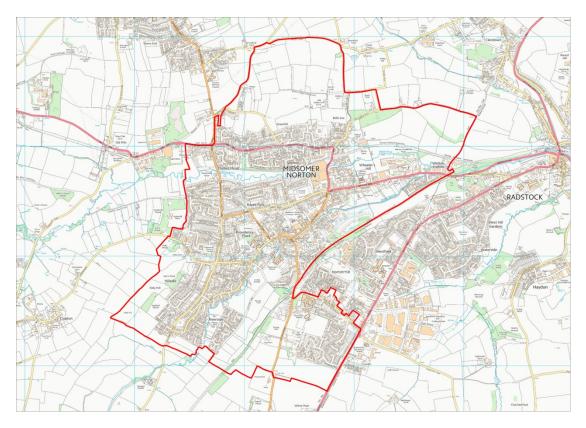

## Application for Designation of Midsomer Norton Neighbourhood Area

We have received an application for the designation of the Midsomer Norton Town Council as a neighbourhood area from the Town Council.

Reproduced from the Ordnance Survey mapping with the permission of the Controller of Her Majesty's Stationary Office © Crown Copyright. Unauthorised reproduction infringes Crown copyright and may lead to prosecution or civil proceedings. License number 100023334