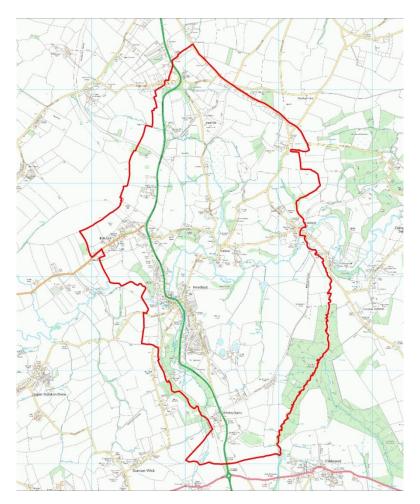

## Application for Designation of Publow with Pensford Neighbourhood Area

We have received an application for the designation of Publow with Pensford Parish as a neighbourhood area from the Parish Council.

Reproduced from the Ordnance Survey mapping with the permission of the Controller of Her Majesty's Stationary Office © Crown Copyright. Unauthorised reproduction infringes Crown copyright and may lead to prosecution or civil proceedings. License number 100023334

Proposed Publow with Pensford Neighbourhood Area

You can view and make comments on this proposal on our website at: <u>www.bathnes.gov.uk/neighbourhoodplanning</u>

You can also make comments by email (planning\_policy@bathnes.gov.uk) or by writing to us at Planning Policy (Neighbourhood Planning), PO Box 5006, Bath, BA1 1JG.