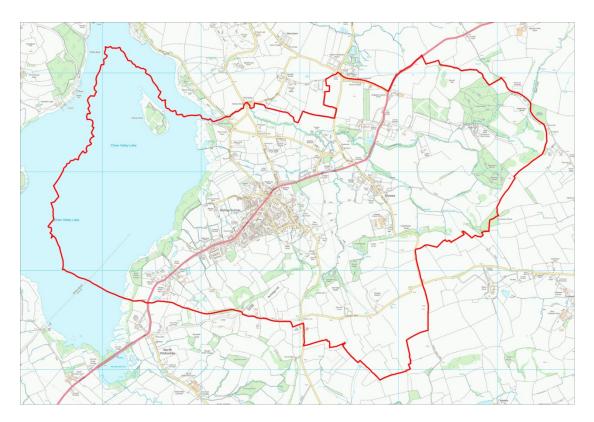

## Application for Designation of Stowey Sutton Neighbourhood Area

We have received an application for the designation of the Stowey Sutton Parish as a neighbourhood area from the Parish Council.

Reproduced from the Ordnance Survey mapping with the permission of the Controller of Her Majesty's Stationary Office © Crown Copyright. Unauthorised reproduction infringes Crown copyright and may lead to prosecution or civil proceedings. License number 100023334

Proposed Stowey Sutton Neighbourhood Area

You can view and make comments on this proposal on our website at: <u>www.bathnes.gov.uk/neighbourhoodplanning</u>

You can also make comments by email (planning\_policy@bathnes.gov.uk) or by writing to us at Planning Policy (Neighbourhood Planning), PO Box 5006, Bath, BA1 1JG.