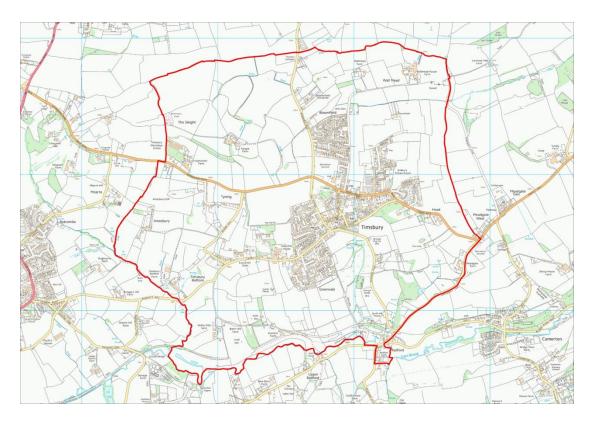

## Application for Designation of Timsbury Neighbourhood Area

We have received an application for the designation of the Timsbury Parish as a neighbourhood area from the Parish Council.

Reproduced from the Ordnance Survey mapping with the permission of the Controller of Her Majesty's Stationary Office © Crown Copyright. Unauthorised reproduction infringes Crown copyright and may lead to prosecution or civil proceedings. License number 100023334

Proposed Timsbury Neighbourhood Area

You can view and make comments on this proposal on our website at: <u>www.bathnes.gov.uk/neighbourhoodplanning</u>

You can also make comments by email (planning\_policy@bathnes.gov.uk) or by writing to us at Planning Policy (Neighbourhood Planning), PO Box 5006, Bath, BA1 1JG.