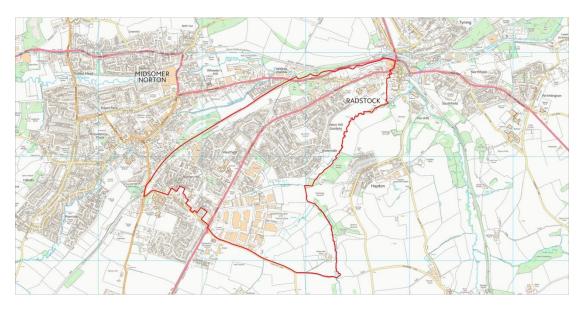

## Application for Designation of Westfield Neighbourhood Area

We have received an application for the designation of Westfield Parish as a neighbourhood area from the Parish Council.

Reproduced from the Ordnance Survey mapping with the permission of the Controller of Her Majesty's Stationary Office © Crown Copyright. Unauthorised reproduction infringes Crown copyright and may lead to prosecution or civil proceedings. License number 100023334

Proposed Westfield Neighbourhood Area

You can view and make comments on this proposal on our website at: <u>www.bathnes.gov.uk/neighbourhoodplanning</u>

You can also make comments by email (planning\_policy@bathnes.gov.uk) or by writing to us at Planning Policy (Neighbourhood Planning), PO Box 5006, Bath, BA1 1JG.