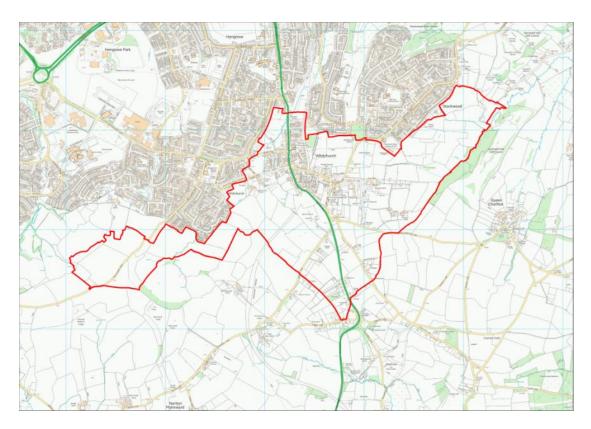

## Application for Designation of Whitchurch Neighbourhood Area

We have received an application for the designation of Whitchurch Parish as a neighbourhood area from the Parish Council.

Reproduced from the Ordnance Survey mapping with the permission of the Controller of Her Majesty's Stationary Office © Crown Copyright. Unauthorised reproduction infringes Crown copyright and may lead to prosecution or civil proceedings. License number 100023334

Proposed Whitchuch Neighbourhood Area

You can view and make comments on this proposal on our website at: <u>www.bathnes.gov.uk/neighbourhoodplanning</u>

You can also make comments by email (planning\_policy@bathnes.gov.uk) or by writing to us at Planning Policy (Neighbourhood Planning), PO Box 5006, Bath, BA1 1JG.