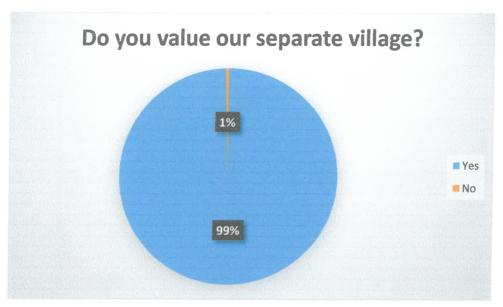

#### **NOVEMBER 2016**

| We would like you to take the time to fill in the following and send it back please with your letter in the Stamped addressed envelope. Please circle the appropriate answers: |
|--------------------------------------------------------------------------------------------------------------------------------------------------------------------------------|
| Do you value our separate Village? yes / no                                                                                                                                    |
| Have you ever walked to the City Centre of Bristol? yes / no                                                                                                                   |
| Do you want your Village to become a small town of approximately 4000 homes? yes / no                                                                                          |
| Do you wish to become a suburb of Bristol City? yes / no                                                                                                                       |
| Have you used any footpaths in the fields adjacent to the Village? yes / no                                                                                                    |
| There are a few shops, restaurant, clubs and village hall, garage. Have you used any of these facilities regularly/recently? yes / no                                          |
| If large scale development were to take place please say what you would like to see provided for the community – just state two please                                         |
| 1                                                                                                                                                                              |
| 2                                                                                                                                                                              |
| f you would like to put your name below please do so and also add your e mail address so that we can easily update you with news of your Village                               |
|                                                                                                                                                                                |

#### FOR THE RESIDENTS OF WHITCHURCH VILLAGE

| We would like you to take the time to fill in the following and send it back please with your letter in the Stamped addressed envelope. Please circle the appropriate answers: |
|--------------------------------------------------------------------------------------------------------------------------------------------------------------------------------|
| Do you value our separate Village? yes / no                                                                                                                                    |
| Have you ever walked to the City Centre of Bristol? yes / no                                                                                                                   |
| Do you want your Village to become a small town of approximately 4000 homes? yes / no                                                                                          |
| Do you wish to become a suburb of Bristol City? yes / no                                                                                                                       |
| Have you used any footpaths in the fields adjacent to the Village? yes / no                                                                                                    |
| There are a few shops, restaurant, clubs and village hall, garage. Have you used any of these facilities regularly/recently? yes / no                                          |
| If large scale development were to take place please say what you would like to see provided for the community — just state two please                                         |
| 1                                                                                                                                                                              |
| 2                                                                                                                                                                              |
| f you would like to put your name below please do so and also add your e mail address so that we can easily update you with news of your Village                               |
|                                                                                                                                                                                |