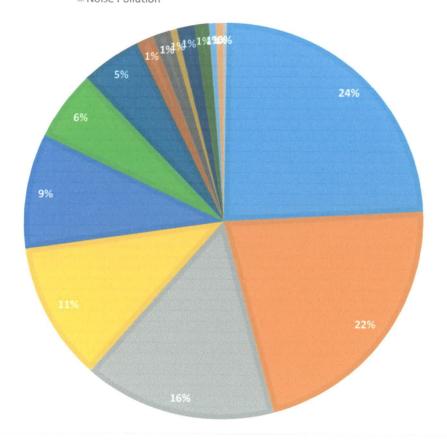

# IF LARGE SCALE DEVELOPMENT WERE TO TAKE PLACE PLEASE SAY WHAT YOU WOULD LIKE TO SEE PROVIDED FOR THE COMMUNITY

- Dr Surgery/medical centre
- Improve Roads
- Shops/Coop/SuperMarkets
- School
- Improve Amenities (Youth Club, Sport Centre, Play Facilities)
- Improve public transport
- No Development
- Restaurant/Eatery/Coffee Shop
- Improve Infrastructure
- Parking
- ■P&R
- Open Green Spaces
- Pavement Safety
- Employment
- Noise Pollution