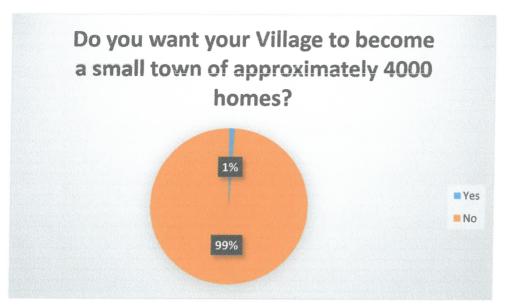

#### **NOVEMBER 2016**

| We would like you to take the time to fill in the following and send it back please with your letter in the Stamped addressed envelope. Please circle the appropriate answers: |
|--------------------------------------------------------------------------------------------------------------------------------------------------------------------------------|
| Do you value our separate Village? yes / no                                                                                                                                    |
| Have you ever walked to the City Centre of Bristol? yes / no                                                                                                                   |
| Do you want your Village to become a small town of approximately 4000 homes? yes / no                                                                                          |
| Do you wish to become a suburb of Bristol City? yes / no                                                                                                                       |
| Have you used any footpaths in the fields adjacent to the Village? yes / no                                                                                                    |
| There are a few shops, restaurant, clubs and village hall, garage. Have you used any of these facilities regularly/recently? yes / no                                          |
| If large scale development were to take place please say what you would like to see provided for the community – just state two please                                         |
| 1                                                                                                                                                                              |
| 2                                                                                                                                                                              |
| f you would like to put your name below please do so and also add your e mail address so that we can easily update you with news of your Village                               |
|                                                                                                                                                                                |

#### FOR THE RESIDENTS OF WHITCHURCH VILLAGE

| We would like you to take the time to fill in the following and send it back please with your letter in the Stamped addressed envelope. Please circle the appropriate answers: |
|--------------------------------------------------------------------------------------------------------------------------------------------------------------------------------|
| Do you value our separate Village? yes / no                                                                                                                                    |
| Have you ever walked to the City Centre of Bristol? yes / no                                                                                                                   |
| Do you want your Village to become a small town of approximately 4000 homes? yes / no                                                                                          |
| Do you wish to become a suburb of Bristol City? yes / no                                                                                                                       |
| Have you used any footpaths in the fields adjacent to the Village? yes / no                                                                                                    |
| There are a few shops, restaurant, clubs and village hall, garage. Have you used any of these facilities regularly/recently? yes / no                                          |
| If large scale development were to take place please say what you would like to see provided for the community — just state two please                                         |
| 1                                                                                                                                                                              |
| 2                                                                                                                                                                              |
| f you would like to put your name below please do so and also add your e mail address so that we can easily update you with news of your Village                               |
|                                                                                                                                                                                |