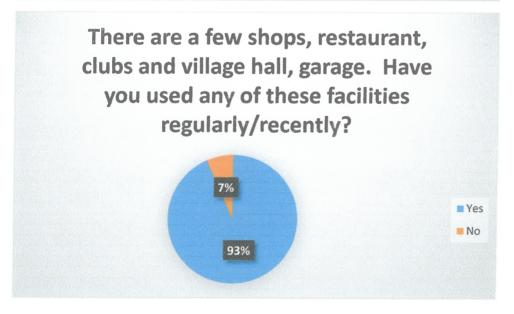

#### **NOVEMBER 2016**

| We would like you to take the time to fill in the following and send it back please with your letter in the Stamped addressed envelope. Please circle the appropriate answers: |
|--------------------------------------------------------------------------------------------------------------------------------------------------------------------------------|
| Do you value our separate Village? yes / no                                                                                                                                    |
| Have you ever walked to the City Centre of Bristol? yes / no                                                                                                                   |
| Do you want your Village to become a small town of approximately 4000 homes? yes / no                                                                                          |
| Do you wish to become a suburb of Bristol City? yes / no                                                                                                                       |
| Have you used any footpaths in the fields adjacent to the Village? yes / no                                                                                                    |
| There are a few shops, restaurant, clubs and village hall, garage. Have you used any of these facilities regularly/recently? yes / no                                          |
| If large scale development were to take place please say what you would like to see provided for the community – just state two please                                         |
| 1                                                                                                                                                                              |
| 2                                                                                                                                                                              |
| f you would like to put your name below please do so and also add your e mail address so that we can easily update you with news of your Village                               |
|                                                                                                                                                                                |

#### FOR THE RESIDENTS OF WHITCHURCH VILLAGE

| We would like you to take the time to fill in the following and send it back please with your letter in the Stamped addressed envelope. Please circle the appropriate answers: |
|--------------------------------------------------------------------------------------------------------------------------------------------------------------------------------|
| Do you value our separate Village? yes / no                                                                                                                                    |
| Have you ever walked to the City Centre of Bristol? yes / no                                                                                                                   |
| Do you want your Village to become a small town of approximately 4000 homes? yes / no                                                                                          |
| Do you wish to become a suburb of Bristol City? yes / no                                                                                                                       |
| Have you used any footpaths in the fields adjacent to the Village? yes / no                                                                                                    |
| There are a few shops, restaurant, clubs and village hall, garage. Have you used any of these facilities regularly/recently? yes / no                                          |
| If large scale development were to take place please say what you would like to see provided for the community — just state two please                                         |
| 1                                                                                                                                                                              |
| 2                                                                                                                                                                              |
| f you would like to put your name below please do so and also add your e mail address so that we can easily update you with news of your Village                               |
|                                                                                                                                                                                |