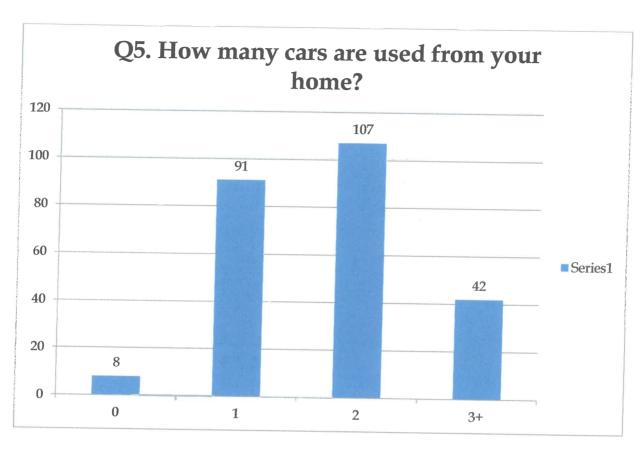

# Q5 How many cars are used from your home?

97% of residents own one or more car.