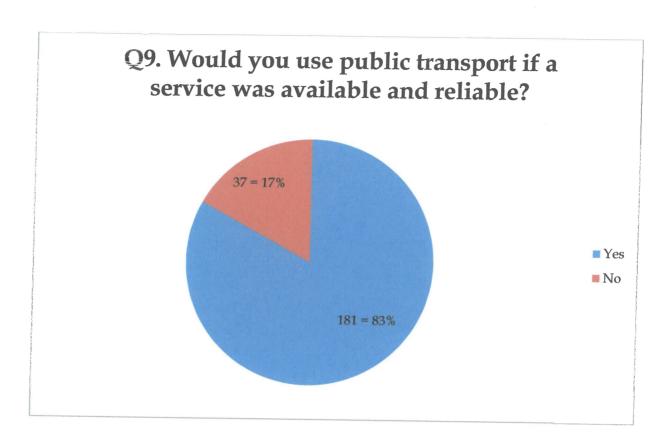

# Q9 Would you use public transport if a service was available and reliable?

83% say yes 17% say no

83% of responders would like to use the bus but in the comments sheets you can see why the buses are not an option.