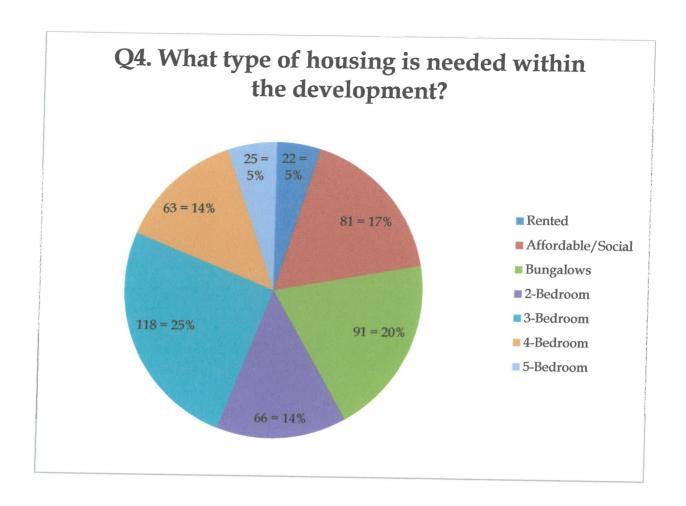

# Q4 What type of housing is needed within the intended new development?

25% suggested 3 bedroom accommodation

20% suggested bungalows for downsizing

17% suggested affordable/social

14% suggested 2 bedroom

14% suggested 4 bedroom

5% suggested 5 bedroom

5% suggested rented accommodation

A fifth of residents expressed interest in downsizing in the area.