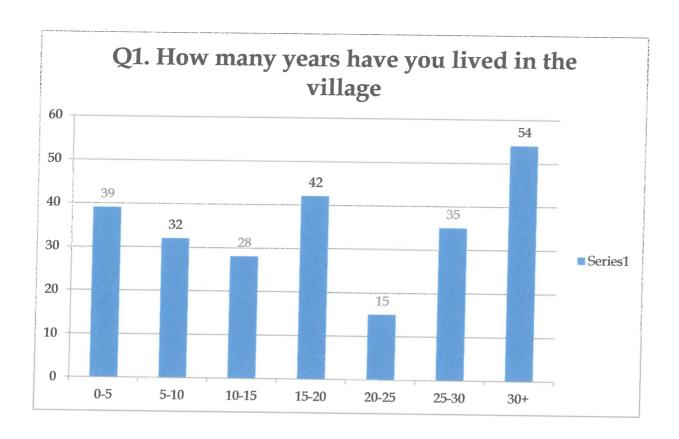

# Q1 How many years have you lived in the Village?

22% - 30+ years

17% - 15-20 years

16% - 0-5 years

14% - 25-30

13% - 5-10 years

12% - 10-15 years

06% - 20-25 years

The results on the graph illustrate the overall length of time people have resided in the Village with a high 40-45% having lived here for over 20 years.