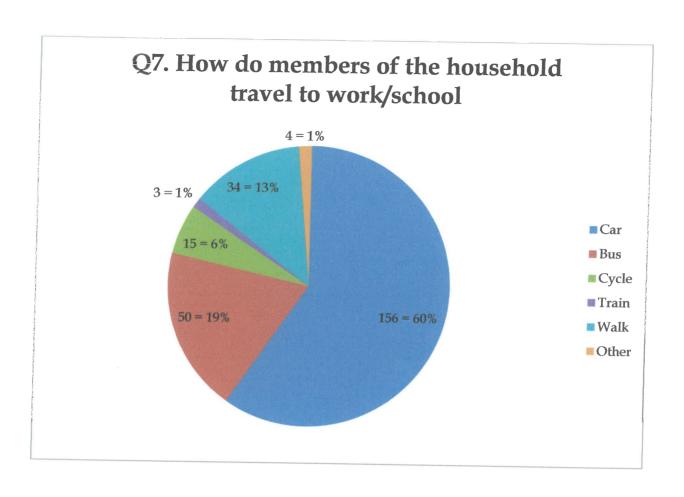

# Q7 How do members of the household travel to work/school?

60% use their cars

19% use the buses

13% walk

6% cycle

1% other

1% train

In the comments sheets residents complain bitterly about many aspects of bus services (lack of), unreliability, not versatile enough routes. Many suggested they would use the bus if the service improved. Please read comments and see Q8.