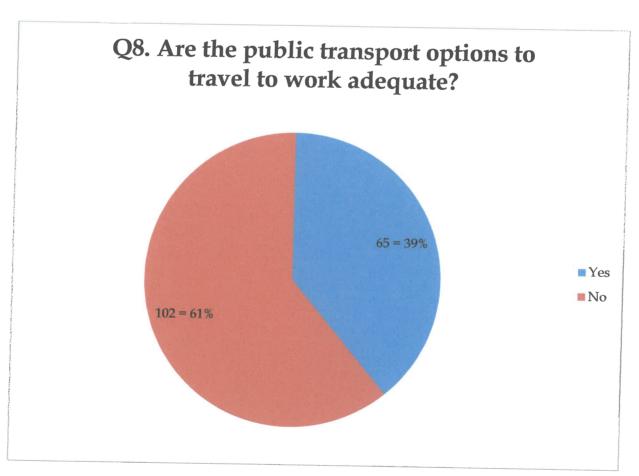

# Q8 Are the public transport options to travel to work adequate?

61% say No 39% say yes