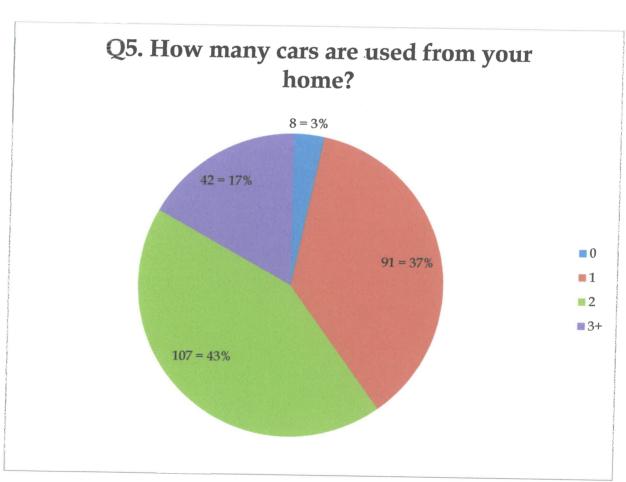

# Q5 How many cars are used from your home?

97% of residents own one or more car.