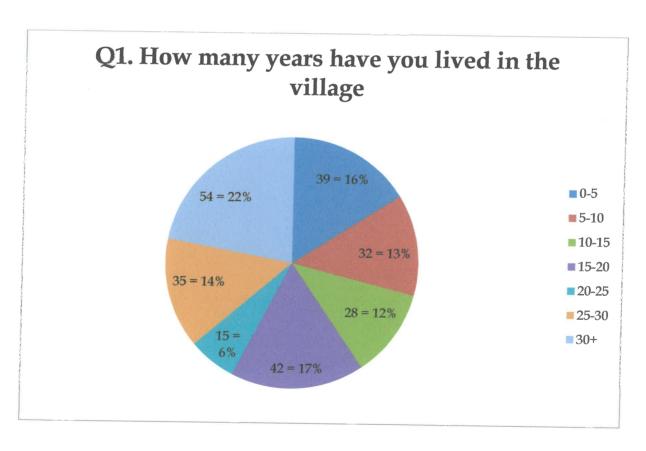

# Q1 How many years have you lived in the Village?

22% - 30+ years

17% - 15-20 years

16% - 0-5 years

14% - 25-30

13% - 5-10 years

12% - 10-15 years

06% - 20-25 years

The results on the graph illustrate the overall length of time people have resided in the Village with a high 40-45% having lived here for over 20 years.