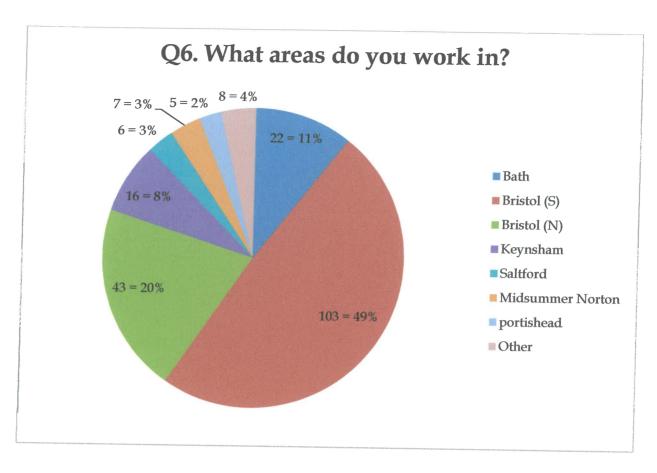

### Q6 What areas do you work in?

49% Work in South Bristol 20% Work in North Bristol 11% Work Bath

The remaining % (see pie chart) work in a variety of areas