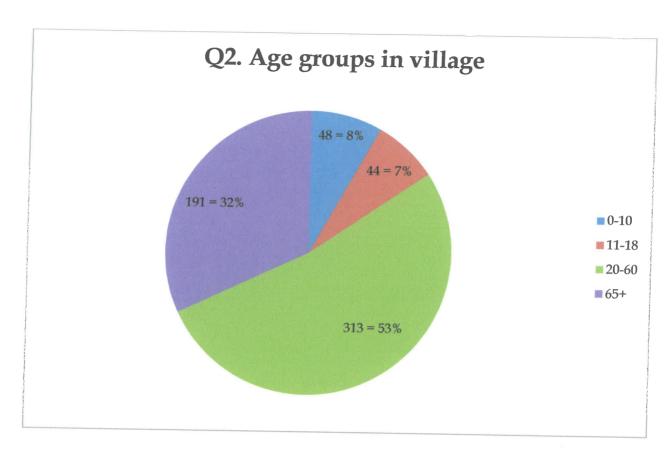

### Q2 Age groups in Village

53% are in the 20 -60 age bracket 32% are in the 65+ age bracket 15% are in the 0 -18 age bracket

This percentage explains the answers at Q4 and the need to downsize to a 2 bedroom house or bungalow