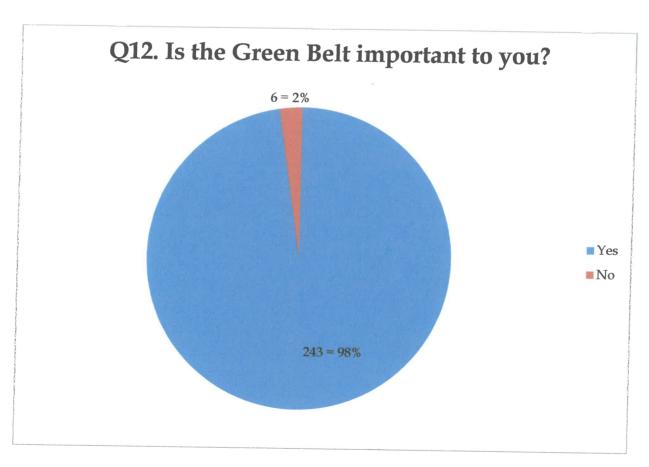

# Q12 Is the Green Belt important to you?

98% said Yes 2% said No

A strong support of the Green Belt is shown from people living in the Village.