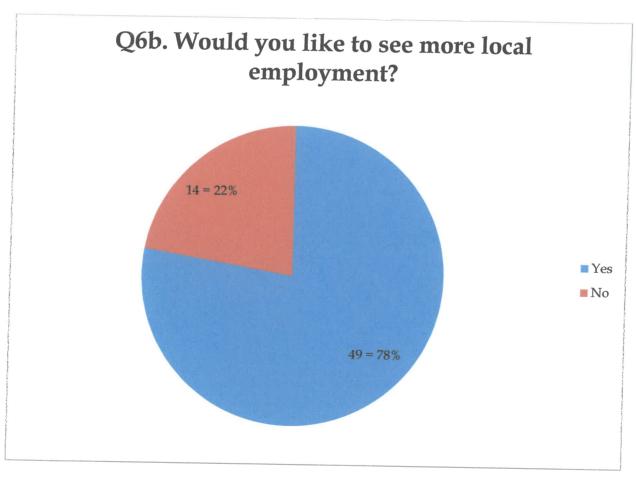

option.

# Q10 What services/amenities would you like to see improved for the village?

19% Safer Roads

17% Safe Pedestrian Routes

17% Green Spaces

13% Shop/Retail

13% Doctors Surgery

5% Café

5% Youth Services

4% School

4% Solar Panels

2% Early Years

1% Other – see comment sheets

Scoring highly are Safer Roads, Safe pedestrian routes, Doctors Surgery, however there was interest in all the options offered.

# Q11 Do you see a need for further development in the village?

88% No 12% Yes

From the figures obtained there is a high percentage of the residential population that do not see the need for further development.

# Q12 Is the Green Belt important to you?

98% said Yes 2% said No

A strong support of the Green Belt is shown from people living in the Village.































# WHITCHURCH VILLAGE NEIGHBOURHOOD PLAN SURVEY- HAVE YOUR SAY April 2015

| <ol> <li>How long have you lived in the village?</li> <li>How many people reside in your home in the following age brackets:</li> </ol>                                                          |
|--------------------------------------------------------------------------------------------------------------------------------------------------------------------------------------------------|
| 0-10 11-20 21-60 61-65+                                                                                                                                                                          |
| 3. Is your home rented or owned?   Owned  Rented