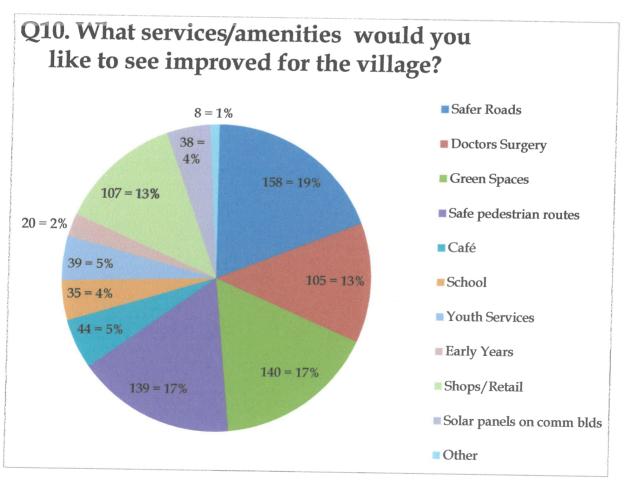

# Q10 What services/amenities would you like to see improved for the village?

19% Safer Roads

17% Safe Pedestrian Routes

17% Green Spaces

13% Shop/Retail

13% Doctors Surgery

5% Café

5% Youth Services

4% School

4% Solar Panels

2% Early Years

1% Other – see comment sheets

Scoring highly are Safer Roads, Safe pedestrian routes, Doctors Surgery, however there was interest in all the options offered.