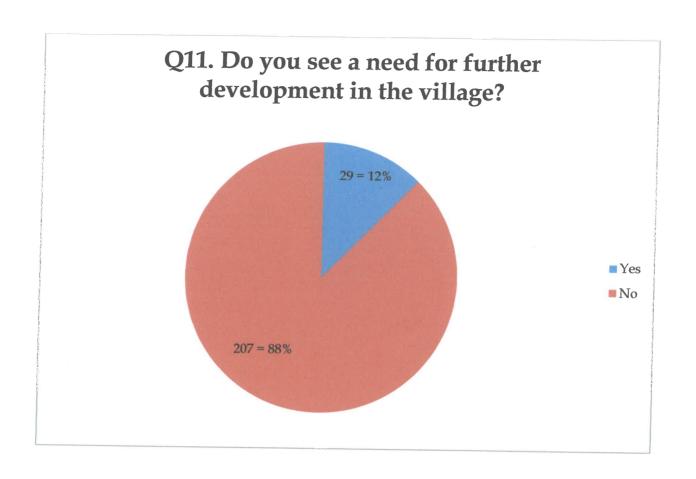

# Q11 Do you see a need for further development in the village?

88% No 12% Yes

From the figures obtained there is a high percentage of the residential population that do not see the need for further development.