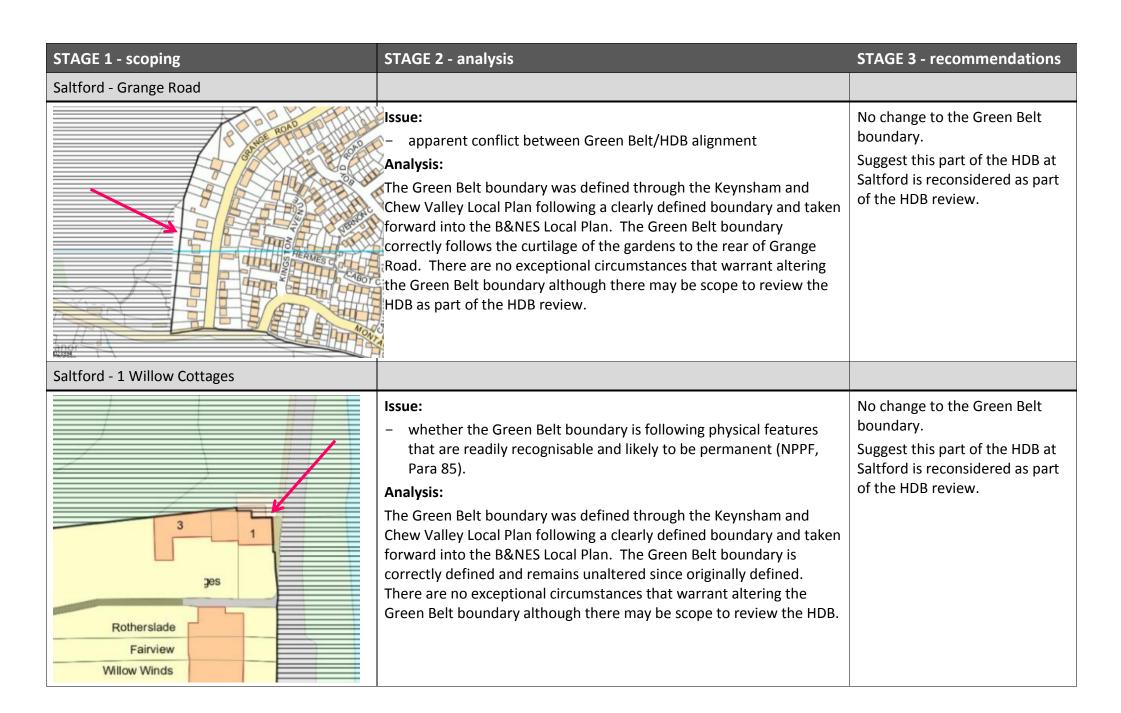

| STAGE 1 - scoping             | STAGE 2 - analysis                                                                                                                                                                                                                                                                                                                                                                                                                                                                               | STAGE 3 - recommendations                                                                                                  |
|-------------------------------|--------------------------------------------------------------------------------------------------------------------------------------------------------------------------------------------------------------------------------------------------------------------------------------------------------------------------------------------------------------------------------------------------------------------------------------------------------------------------------------------------|----------------------------------------------------------------------------------------------------------------------------|
| Saltford - Adj 71 High Street |                                                                                                                                                                                                                                                                                                                                                                                                                                                                                                  |                                                                                                                            |
|                               | Issues:  - whether the Green Belt boundary is following physical features that are readily recognisable and likely to be permanent (NPPF, Para 85), and - apparent conflict between Green Belt/HDB alignment  Analysis:  The Green Belt boundary was defined through the Keynsham and Chew Valley Local Plan following a clearly defined boundary and taken forward into the B&NES Local Plan. It appears that Green Belt boundary has been poorly digitised and should be aligned with the HDB. | No change to the Green Belt boundary but correct digitising error.                                                         |
| Saltford - R/O 43 High Street |                                                                                                                                                                                                                                                                                                                                                                                                                                                                                                  |                                                                                                                            |
| 311033                        | Issue:  - Apparent conflict between Green Belt/HDB alignment  Analysis:  The Green Belt boundary was defined through the Keynsham and Chew Valley Local Plan following a clearly defined boundary and taken forward into the B&NES Local Plan. The Green Belt boundary correctly follows the curtilage to the north of 43 High Street. It appears that the HDB should be following the Green Belt boundary and suggest this should form part of the HDB review.                                  | No change to the Green Belt boundary.  Suggest this part of the HDB at Saltford is reconsidered as part of the HDB review. |

| STAGE 1 - scoping         | STAGE 2 - analysis                                                                                                                                                                                                                                                                                                                                                                                                                                                                                                                                                                                         | STAGE 3 - recommendations                                                                                                  |
|---------------------------|------------------------------------------------------------------------------------------------------------------------------------------------------------------------------------------------------------------------------------------------------------------------------------------------------------------------------------------------------------------------------------------------------------------------------------------------------------------------------------------------------------------------------------------------------------------------------------------------------------|----------------------------------------------------------------------------------------------------------------------------|
| Saltford - Saltford Manor |                                                                                                                                                                                                                                                                                                                                                                                                                                                                                                                                                                                                            |                                                                                                                            |
| Saltford Manor            | Issue:  - Apparent conflict between Green Belt/HDB alignment  Analysis:  The Green Belt boundary was defined through the Keynsham and Chew Valley Local Plan following a clearly defined boundary and taken forward into the B&NES Local Plan. The Green Belt boundary correctly coincides with the boundary Conservation Area and remains as original defined. The HDB may need reviewing.                                                                                                                                                                                                                | No change to the Green Belt boundary.  Suggest this part of the HDB at Saltford is reconsidered as part of the HDB review. |
| Saltford - Beech House    |                                                                                                                                                                                                                                                                                                                                                                                                                                                                                                                                                                                                            |                                                                                                                            |
| Beec House                | whether the Green Belt boundary is following physical features that are readily recognisable and likely to be permanent (NPPF, Para 85 Analysis:  The Green Belt boundary was defined through the Keynsham and Chew Valley Local Plan following a clearly defined boundary and taken forward into the B&NES Local Plan. The Green Belt boundary is correctly defined and remains unaltered since originally defined. Although Beechwood House has since been built and extends westwards into the Green Belt, there are no apparent exceptional circumstances to warrant altering the Green Belt boundary. | No change to the Green Belt boundary.                                                                                      |