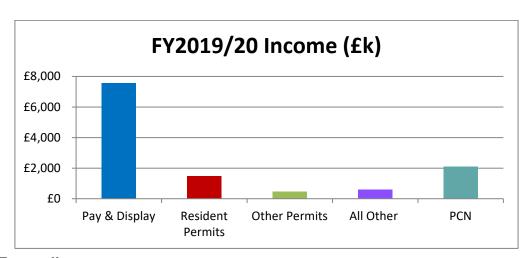

## 7. Annual Accounts – Income & Expenditure

#### Income

|               | £K      |
|---------------|---------|
| Pay & Display | £7,574  |
| Resident      |         |
| Permits       | £1,488  |
| Other Permits | £479    |
| All Other     | £590    |
| PCN           | £2,090  |
| Total         | £12,222 |