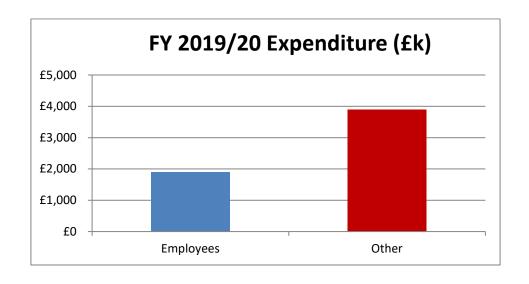

## 7. Annual Accounts – Income & Expenditure

**Expenditure** 

|           | £K     |
|-----------|--------|
| Employees | £1,903 |
| Other     | £3,900 |
| Total     | £5,803 |