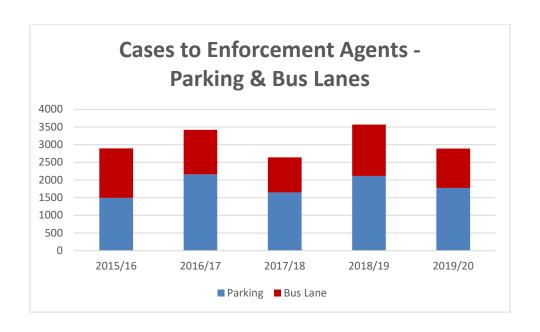

## 9. PCN Challenges, Representation & Appeals

|                            | Major<br>Correspondence<br>CPE & Bus Lane |
|----------------------------|-------------------------------------------|
| Challenges Received        | 9639                                      |
| Representations Received   | 3270                                      |
| Charge Certificates Issued | 8083                                      |
| Debt Registration          | 5031                                      |
| Order for Recovery Issued  | 5031                                      |