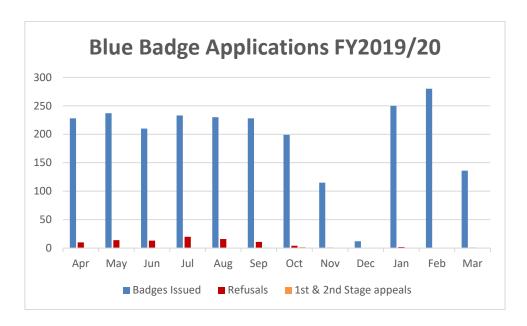

,738                                     | 81.1%                         | 4,603                                     | 18.9%                        |
| Bus Lane     | 25,354                | 40.1%        | 25,354                                     | 100%                          | 0                                         | 0%                           |
| ANPR vehicle | 58                    | 0.2%         | 58                                         | 100%                          | 0                                         | 0%                           |
| Total        | 63,214                |              | 45,546                                     | 72.1%                         | 17,668                                    | 27.9%                        |







## 3. Blue Badges





# 4. PCNs Issued by Contravention Code

## Off Street

| Code  | Description                                                         | PCNs   | %<br>issued<br>Off<br>Street | % issued all PCNs | Charge<br>Level |
|-------|---------------------------------------------------------------------|--------|------------------------------|-------------------|-----------------|
| 80    | Parked longer than permitted                                        | 109    | 0.8%                         | 0.2%              | Lower           |
| 81    | Parked in a restricted area                                         | 23     | 0.2%                         | 0.0%              | Higher          |
| 82    | Parked after payment expiry                                         | 1,575  | 11.7%