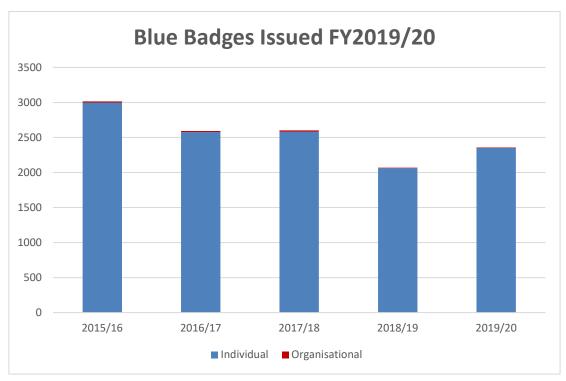

38                                     | 81.1%                         | 4,603                                     | 18.9%                        |
| Bus Lane     | 25,354                | 40.1%        | 25,354                                     | 100%                          | 0                                         | 0%                           |
| ANPR vehicle | 58                    | 0.2%         | 58                                         | 100%                          | 0                                         | 0%                           |
| Total        | 63,214                |              | 45,546                                     | 72.1%                         | 17,668                                    | 27.9%                        |







## 3. Blue Badges





# 4. PCNs Issued by Contravention Code

## Off Street

| Code  | Description                                                         | PCNs   | %<br>issued<br>Off<br>Street | % issued all PCNs | Charge<br>Level |
|-------|---------------------------------------------------------------------|--------|------------------------------|-------------------|-----------------|
| 80    | Parked longer than permitted                                        | 109    | 0.8%                         | 0.2%              | Lower           |
| 81    | Parked in a restricted area                                         | 23     | 0.2%                         | 0.0%              | Higher          |
| 82    | Parked after payment expiry                                         | 1,575  | 11.7%