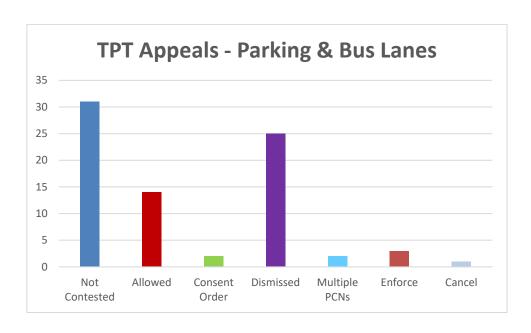

Hill East Civic Centre Fox & Hounds | £110<br>£16<br>£39<br>£43<br>£7 |

#### Note:

Differences between the totals in Annual Accounts tables (7 & 8) due to Guildhall, Odd Down & Residential Car Parks

## 9. PCN Challenges, Representation & Appeals

|                            | Major<br>Correspondence<br>CPE & Bus Lane |
|----------------------------|-------------------------------------------|
| Challenges Received        | 9639                                      |
| Representations Received   | 3270                                      |
| Charge Certificates Issued | 8083                                      |
| Debt Registration          | 5031                                      |
| Order for Recovery Issued  | 5031                                      |



**Appeals to TPT**