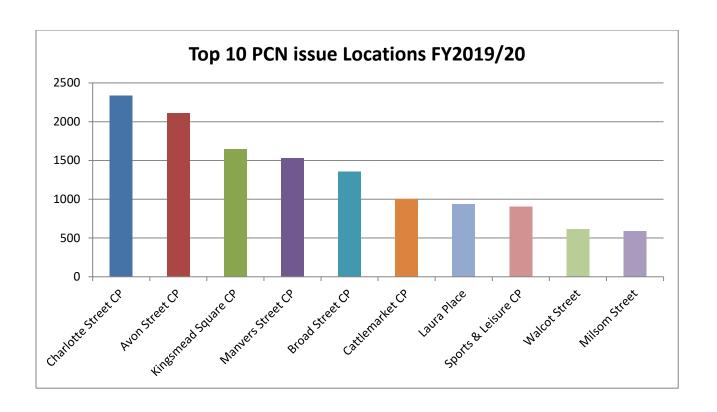

# 5. Car Park Space Count

| Bath - Central Pay & Display | Total<br>Spaces | Disabled<br>Bays |
|------------------------------|-----------------|------------------|
|                              | 2178            | 56               |
| Charlotte Street             | 1056            | 24               |
| Avon Street                  |                 |                  |
| - Multi storey               | 425             | 0                |
| - Open surface               | 203             | 11               |
| Manvers Street               | 159             | 5                |
| Kingsmead Square             | 91              | 4                |
| Broad Street                 | 48              | 4                |
| Cattle Market                | 40              | 0                |
| Claverton Street             | 11              | 1                |
| Bath Sports & Leisure        | 128             | 6                |
| Centre                       | 120             | U                |
| Guildhall (Sat Only)         | 17              | 1                |

## All figures £K

| Bath Car Parks                                                                         |                                 |
|----------------------------------------------------------------------------------------|---------------------------------|
| Avon Street                                                                            | £1,853                          |
| Broad Street                                                                           | £174                            |
| Cattle Market                                                                          | £173                            |
| Charlotte Street                                                                       | £2,331                          |
| Claverton Street                                                                       | £33                             |
| Kingsmead Square                                                                       | £470                            |
| Manvers Street                                                                         | £634                            |
| Sports & Leisure                                                                       | £257                            |
| Centre                                                                                 | £ZJI                            |
| Total                                                                                  | £5,924                          |
|                                                                                        |                                 |
| Bath On Street                                                                         | £1,393                          |
| Bath On Street  Keynsham Car Parks                                                     | £1,393                          |
|                                                                                        | <b>£1,393</b><br>£110           |
| Keynsham Car Parks                                                                     |                                 |
| <b>Keynsham Car Parks</b><br>Ashton Way                                                | £110                            |
| <b>Keynsham Car Parks</b> Ashton Way Ashton Way East                                   | £110<br>£16                     |
| Keynsham Car Parks<br>Ashton Way<br>Ashton Way East<br>Bath Hill East                  | £110<br>£16<br>£39              |
| Keynsham Car Parks Ashton Way Ashton Way East Bath Hill East Civic Centre              | £110<br>£16<br>£39<br>£43       |
| Keynsham Car Parks Ashton Way Ashton Way East Bath Hill East Civic Centre Fox & Hounds | £110<br>£16<br>£39<br>£43<br>£7 |