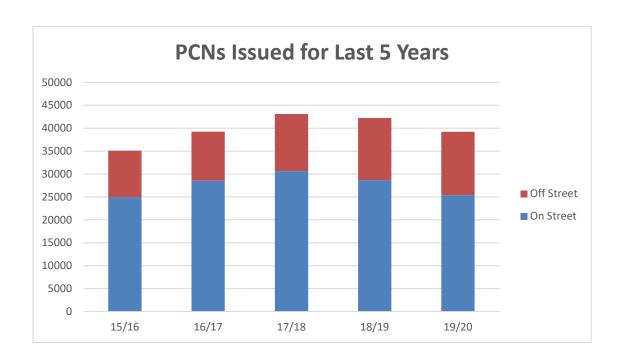

# 2. Penalty Charge Notices (PCNs) Issue

## Penalty Charge Notices issued by Charge Level

|              | Number of PCNs issued | % of<br>PCNs | Number<br>issued at<br>the Higher<br>Level | % of issued Higher Level PCNs | Number<br>issued at<br>the Lower<br>Level | % of issued Lower Level PCNs |
|--------------|-----------------------|--------------|--------------------------------------------|-------------------------------|-------------------------------------------|------------------------------|
| Off-Street   | 13,461                | 21.3%        | 396                                        | 3%                            | 13,065                                    | 97.1%                        |
| On-Street    | 24,341                | 38.5%        | 19,738                                     | 81.1%                         | 4,603                                     | 18.9%                        |
| Bus Lane     | 25,354                | 40.1%        | 25,354                                     | 100%                          | 0                                         | 0%                           |
| ANPR vehicle | 58                    | 0.2%         | 58                                         | 100%                          | 0                                         | 0%                           |
| Total        | 63,214                |              | 45,546                                     | 72.1%                         | 17,668                                    | 27.9%                        |