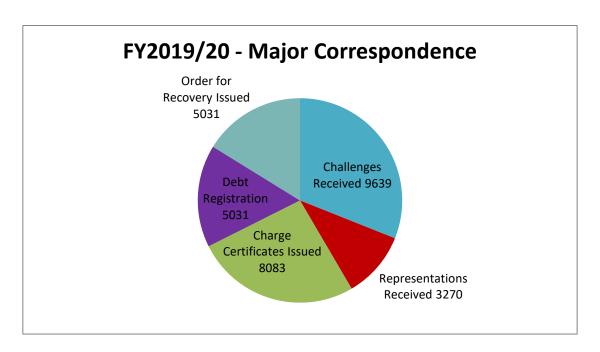

## 9. PCN Challenges, Representation & Appeals

|                            | Major<br>Correspondence<br>CPE & Bus Lane |
|----------------------------|-------------------------------------------|
| Challenges Received        | 9639                                      |
| Representations Received   | 3270                                      |
| Charge Certificates Issued | 8083                                      |
| Debt Registration          | 5031                                      |
| Order for Recovery Issued  | 5031                                      |