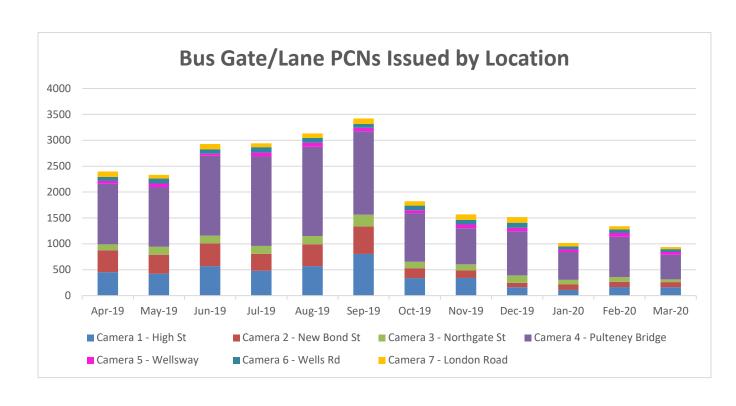

#### **Bus Gate/Lane**

|    | Description         | PCNs   | % issued<br>Bus<br>gate/lane | %<br>issued<br>all<br>PCNs |
|----|---------------------|--------|------------------------------|----------------------------|
| 34 | Being in a bus lane | 25,354 | 100%                         | 40.1%                      |