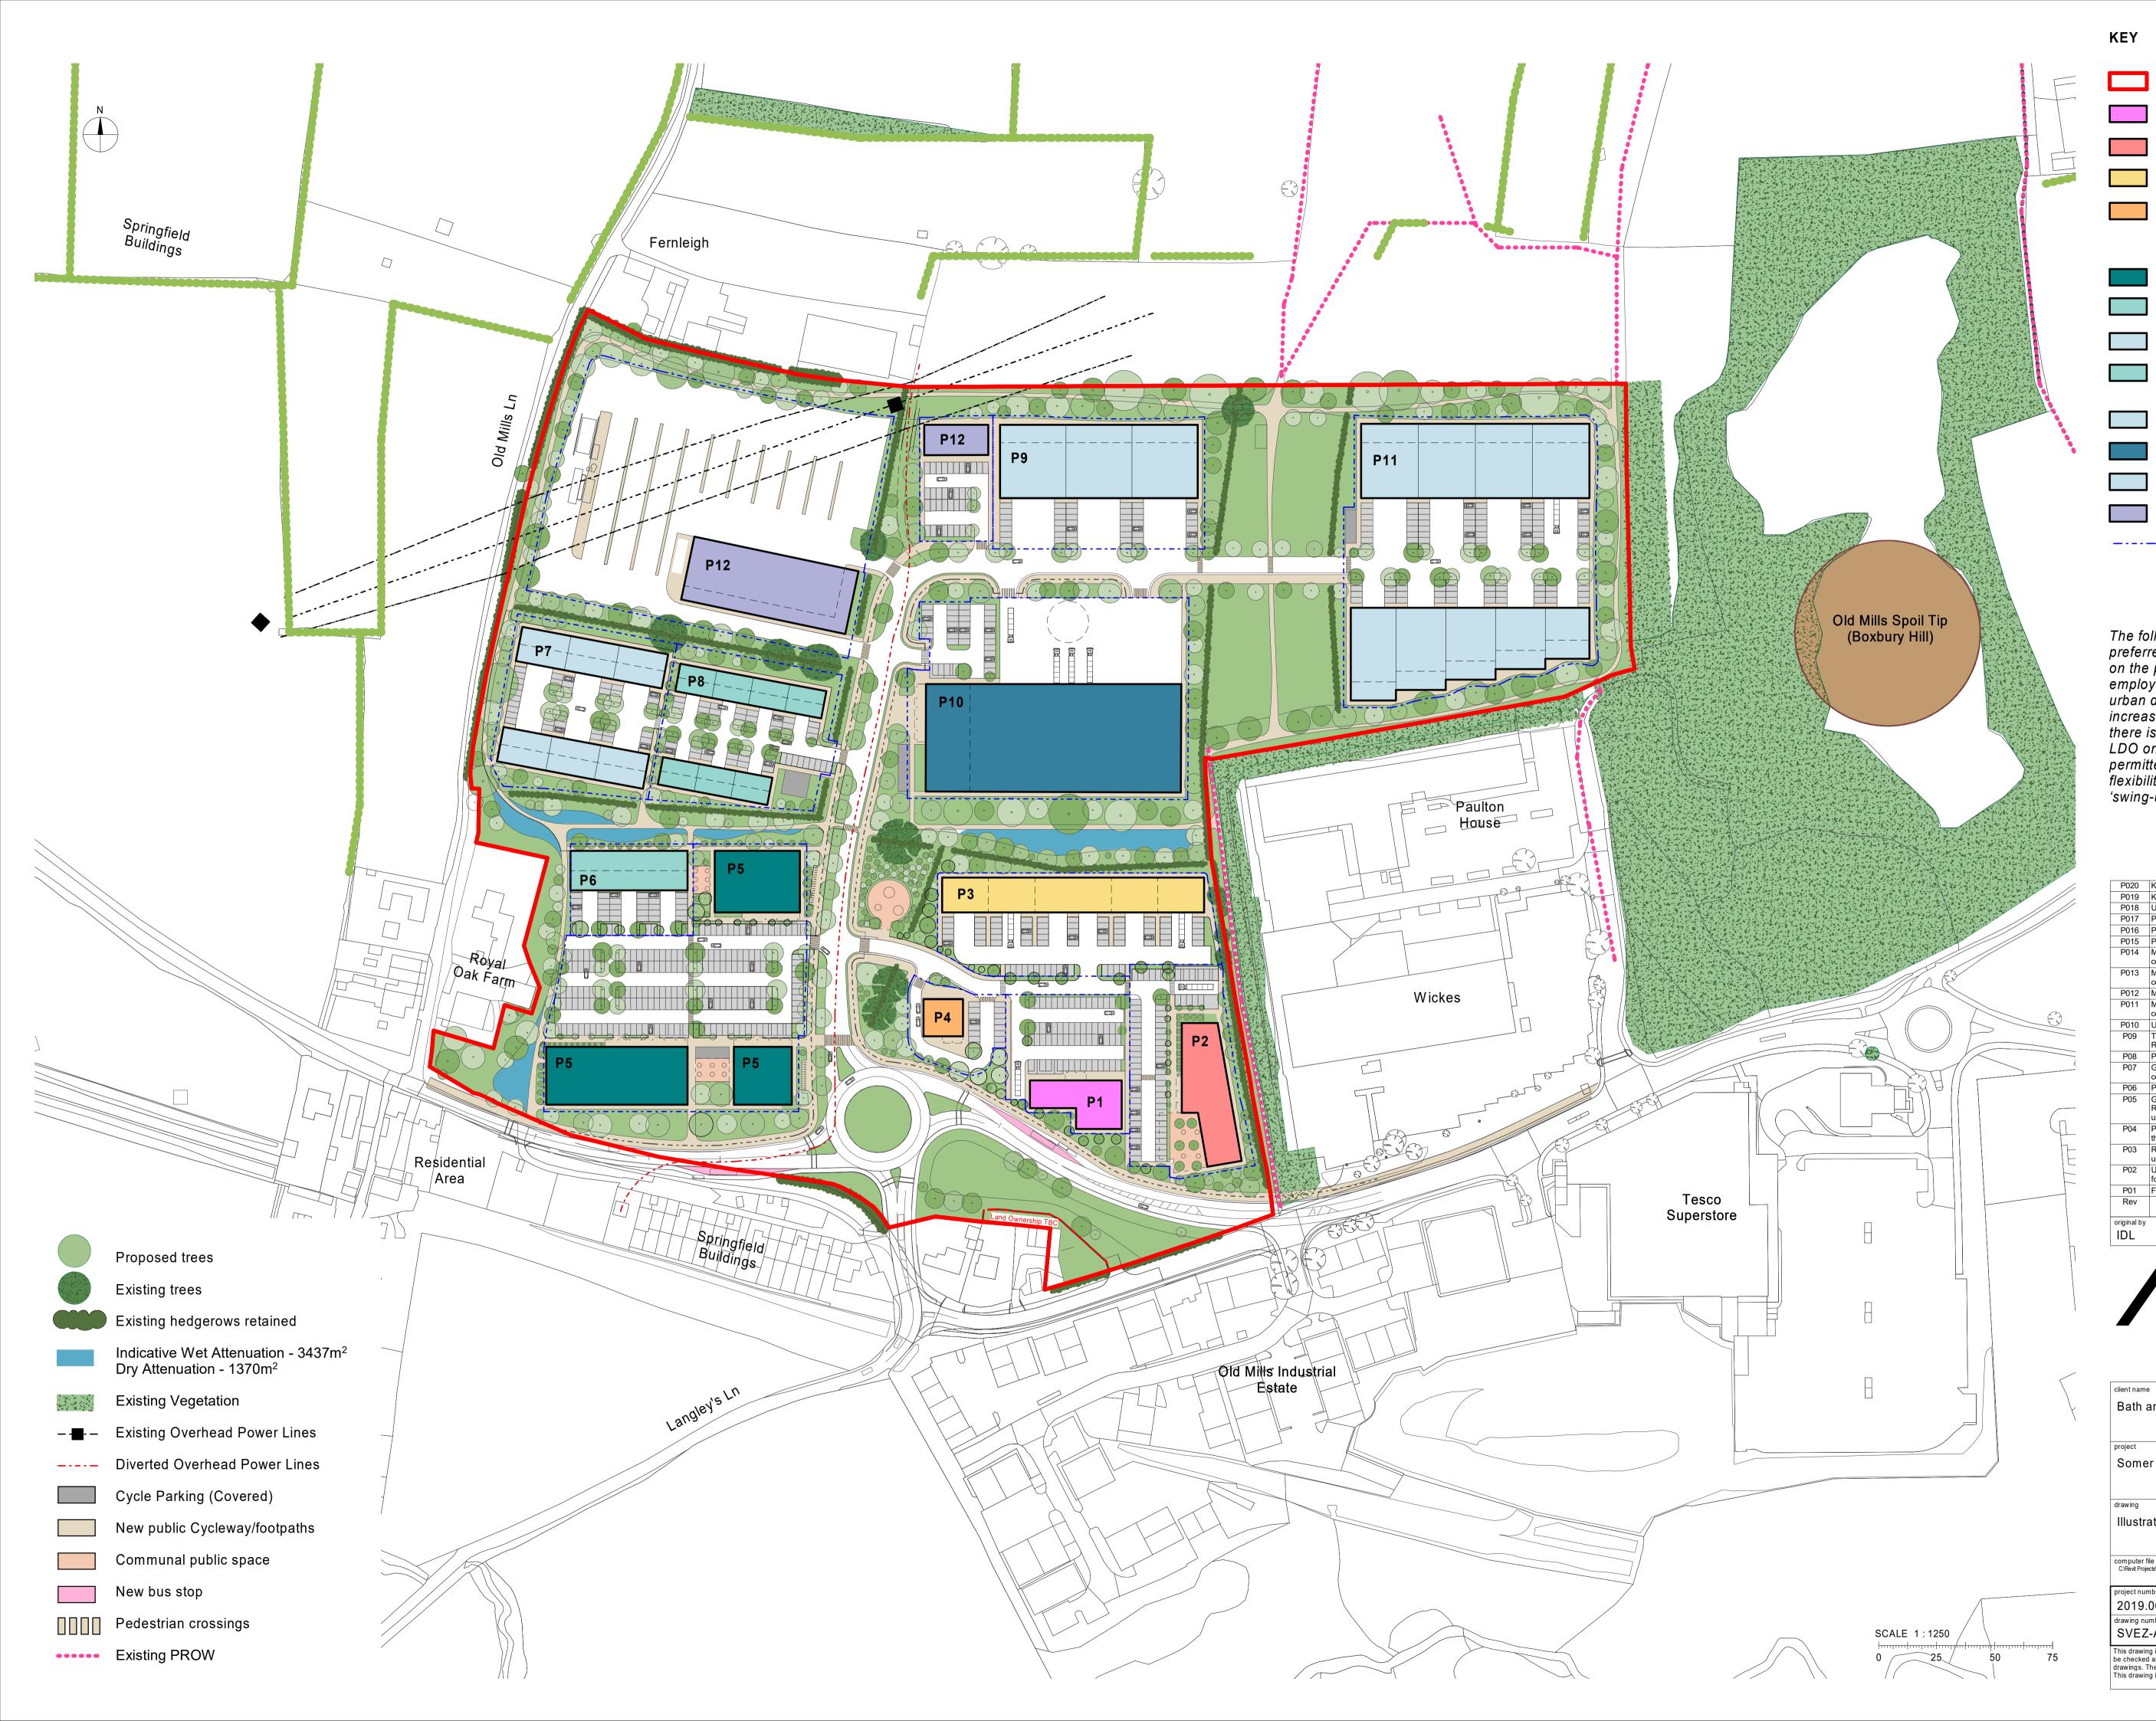

- Site Boundary
- P1 Pub (Sui Generis)
- P2 Hotel (C1)
- P3 Trade Counter Distribution (B8)

P4 – Food and Beverage (E b-on premises consumption or Sui Generis-off premises consumption)

- P5 Office (E g)
- P6 Flexible Work Space (E g)
- P7 Industrial (B2)

P8 - Flexible Work Space (E g) / Industrial (B2)

P9 – Industrial (B2)

- P10 Storage and Distribution (B8)
- P11 Industrial (B2)
- P12 Depot (Sui Generis)

---- Plot boundary/fence line

The following Masterplan shows the preferred mix and location of uses based on the potential to achieve a range of employment, landscape, environmental and urban design objectives. However, to increase the chances of timely delivery there is likely to be some flexibility in the LDO on the type of uses that would be permitted on certain plots. Where there is flexibility of uses on plots, the potential 'swing-use' is indicated in the key.