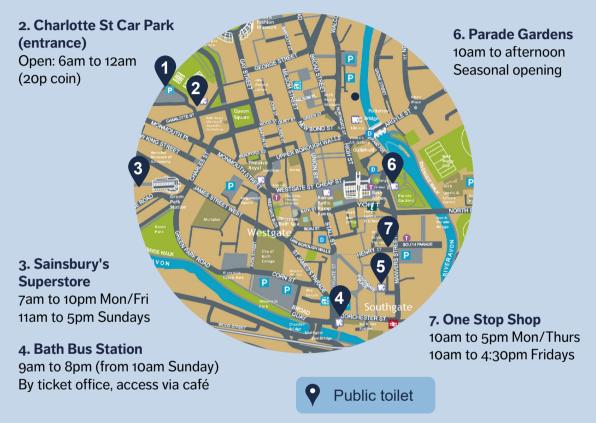

# Bath City Centre Public toilets

Bath & North East Somerset Council

Improving People's Lives

**1. Charlotte St Car Park (near rear exit)** Open: 6am to midnight (20p coin) **5. Southgate Plaza** For more info visit: **southgatebath.com** 