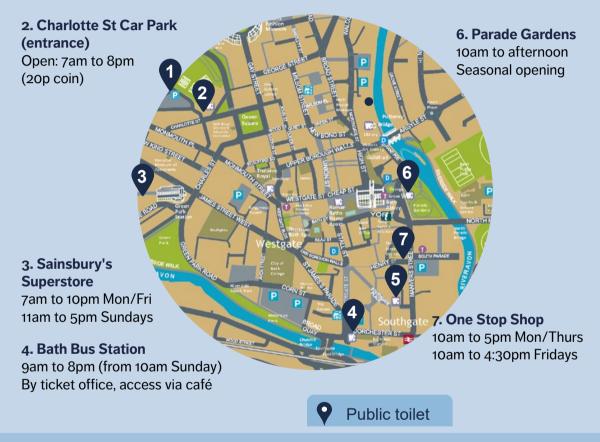

# Bath City Centre Public toilets

Bath & North East Somerset Council

Improving People's Lives

**1. Charlotte St Car Park (near rear exit)** Open: 7am to 8pm (20p coin) **5. Southgate Plaza** For more info visit: **southgatebath.com** 

#### Other toilets available

**Sydney Gardens** 6am to 9pm (20p coin) Winter hours: 7am to 6pm includes changing place facility Royal Victoria Park Nearby play area. 6am to 9pm (20p coin) Winter hours: 7am to 6pm Henrietta Park 6am to 9pm (20p coin) Winter hours: 7am to 6pm