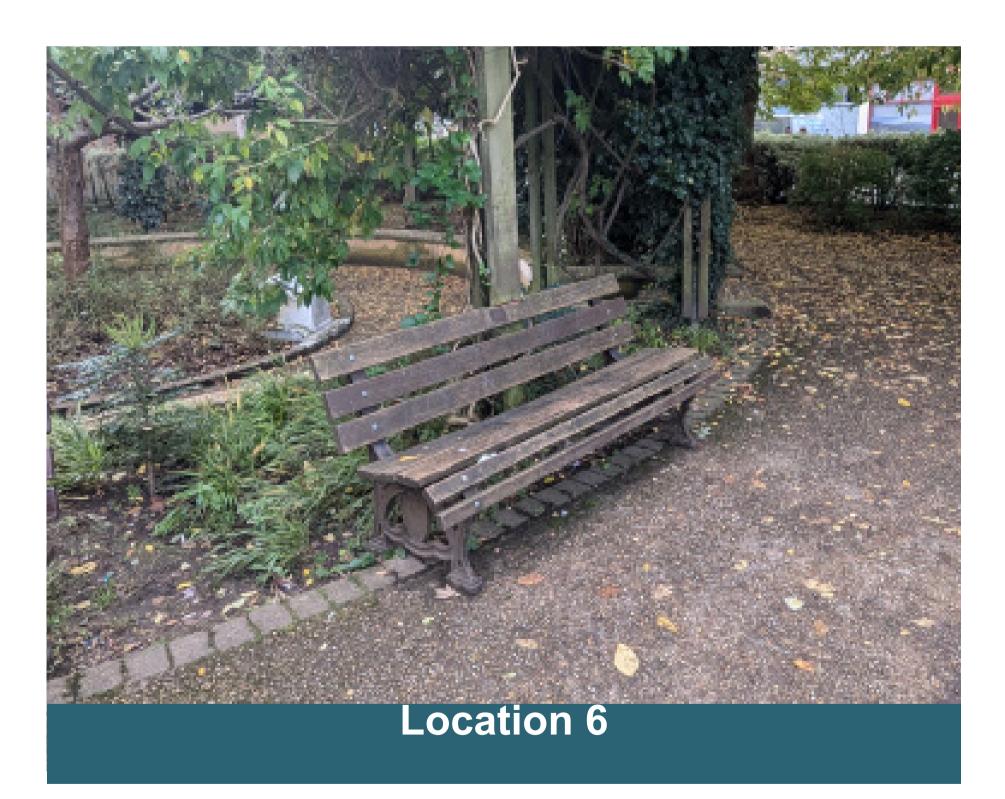

## Weston High Street Local Centre: Images of locations labelled on plan

Improving People's Lives