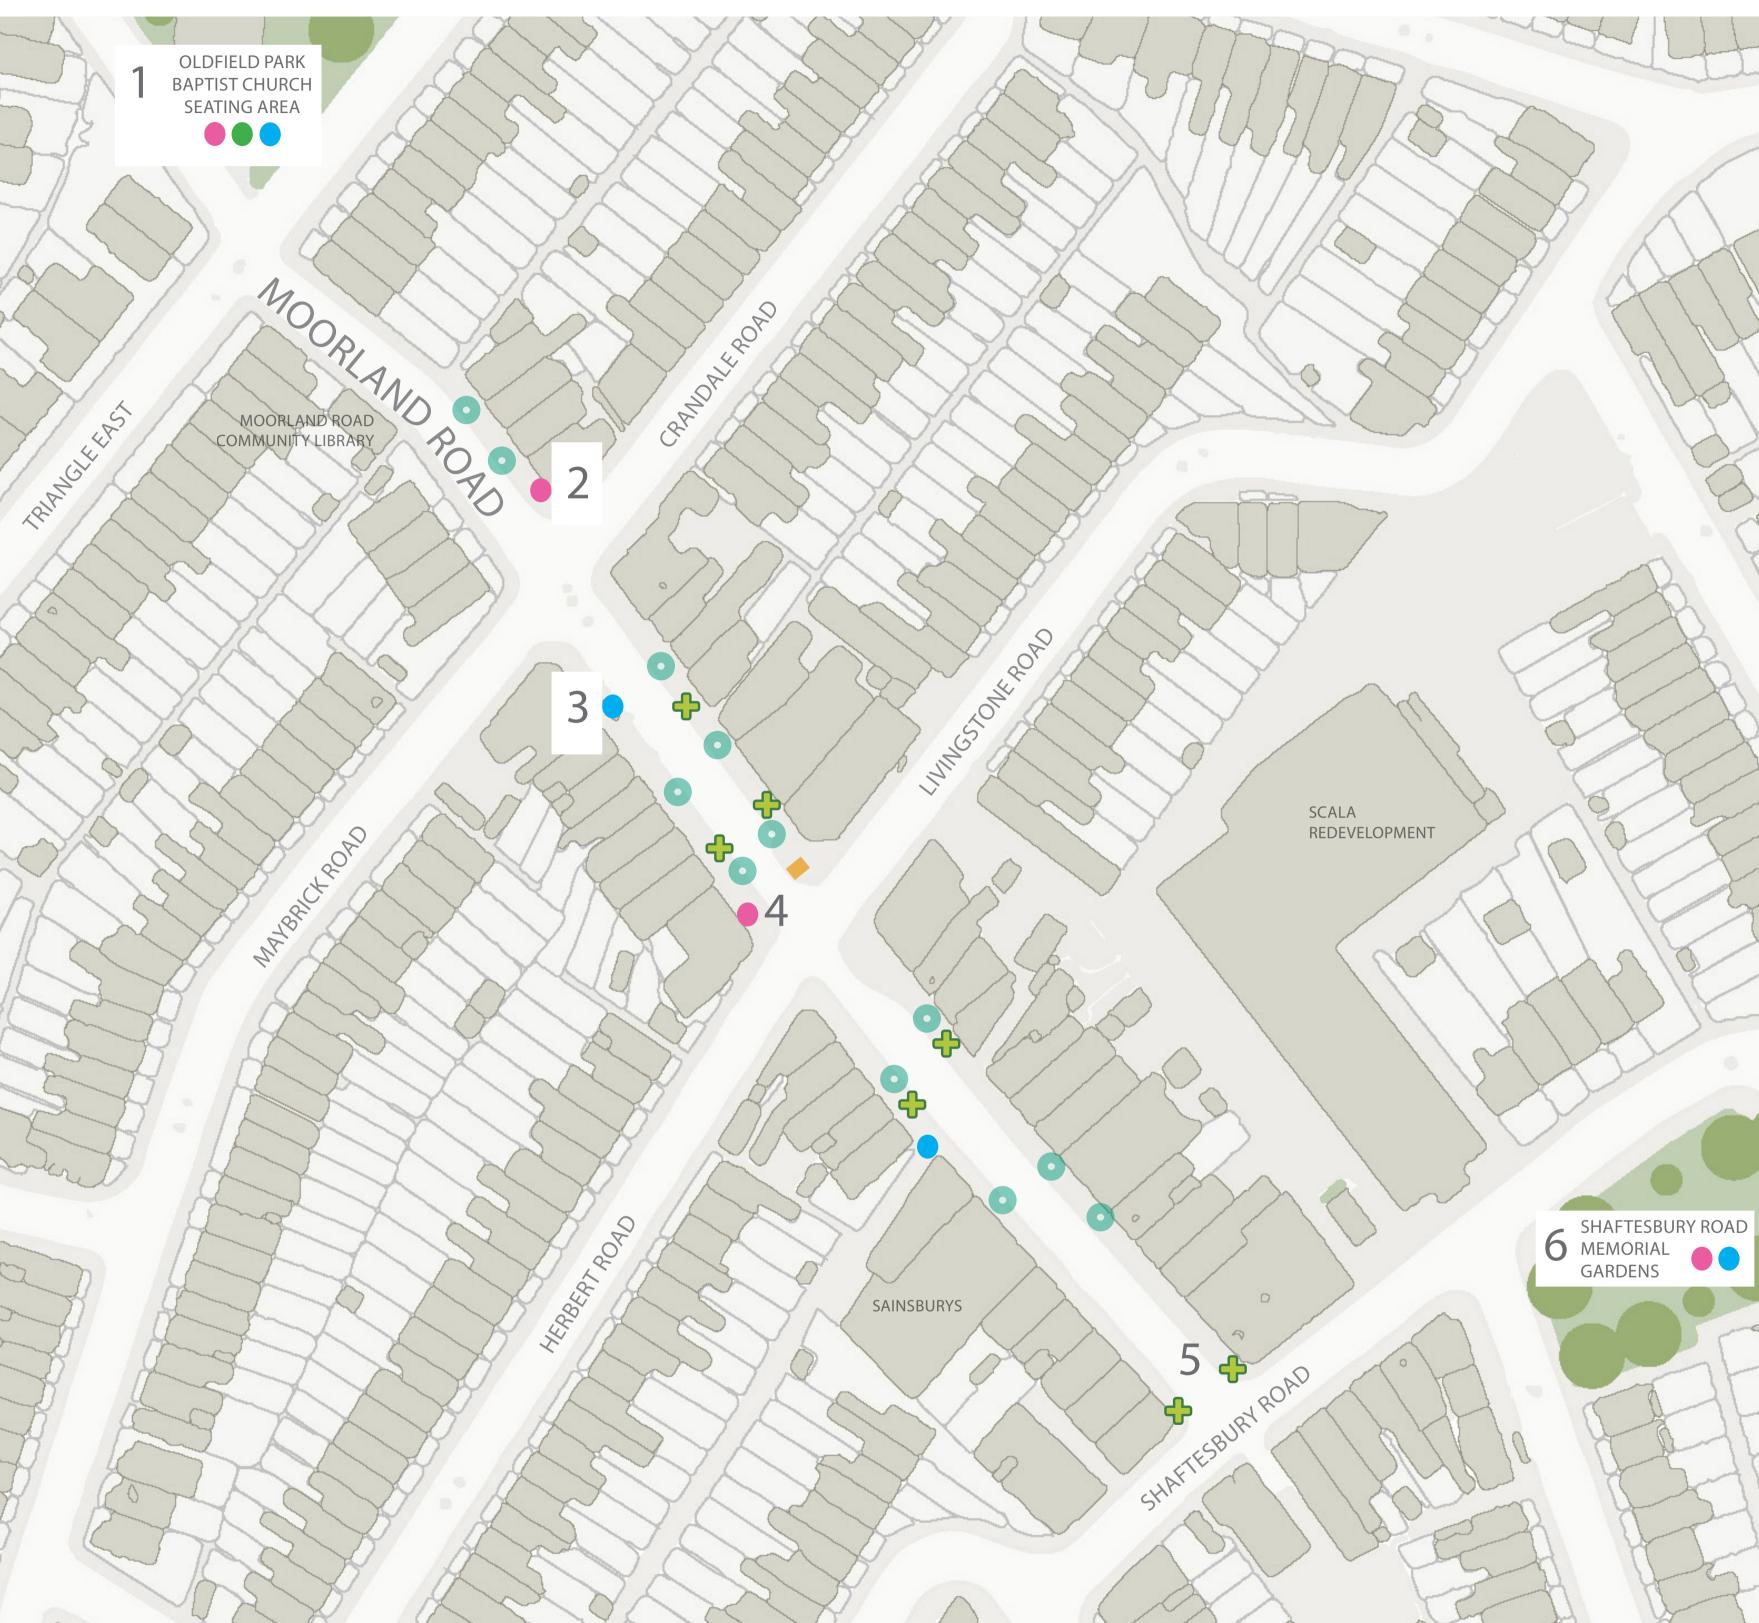

## Moorland Road Local Centre: Images of locations labelled on plan

Improving People's Lives