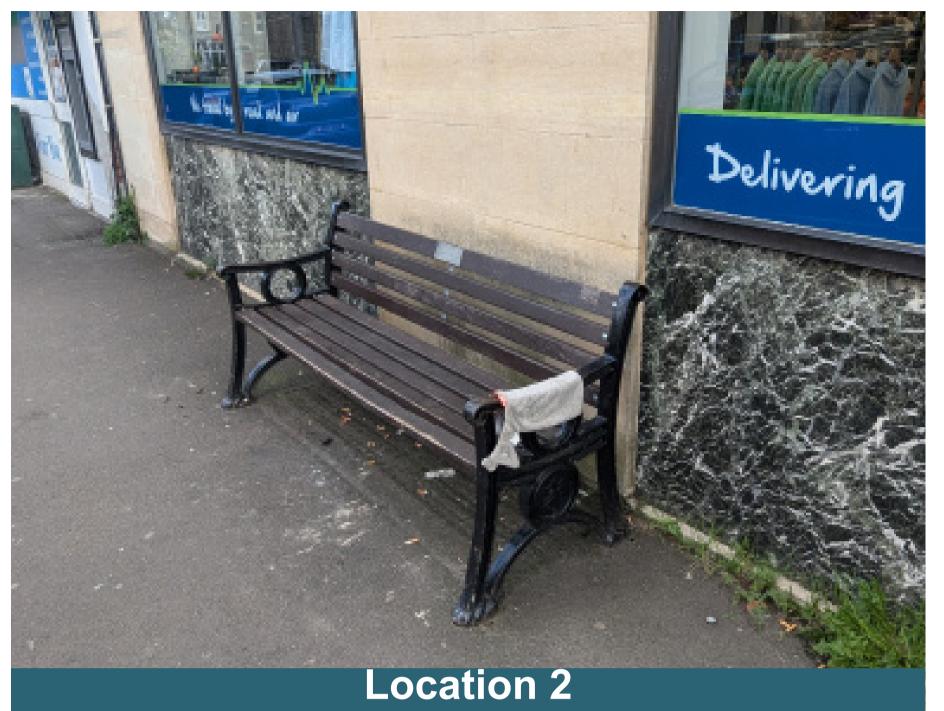

## Moorland Road Local Centre: Images of locations labelled on plan

Improving People's Lives