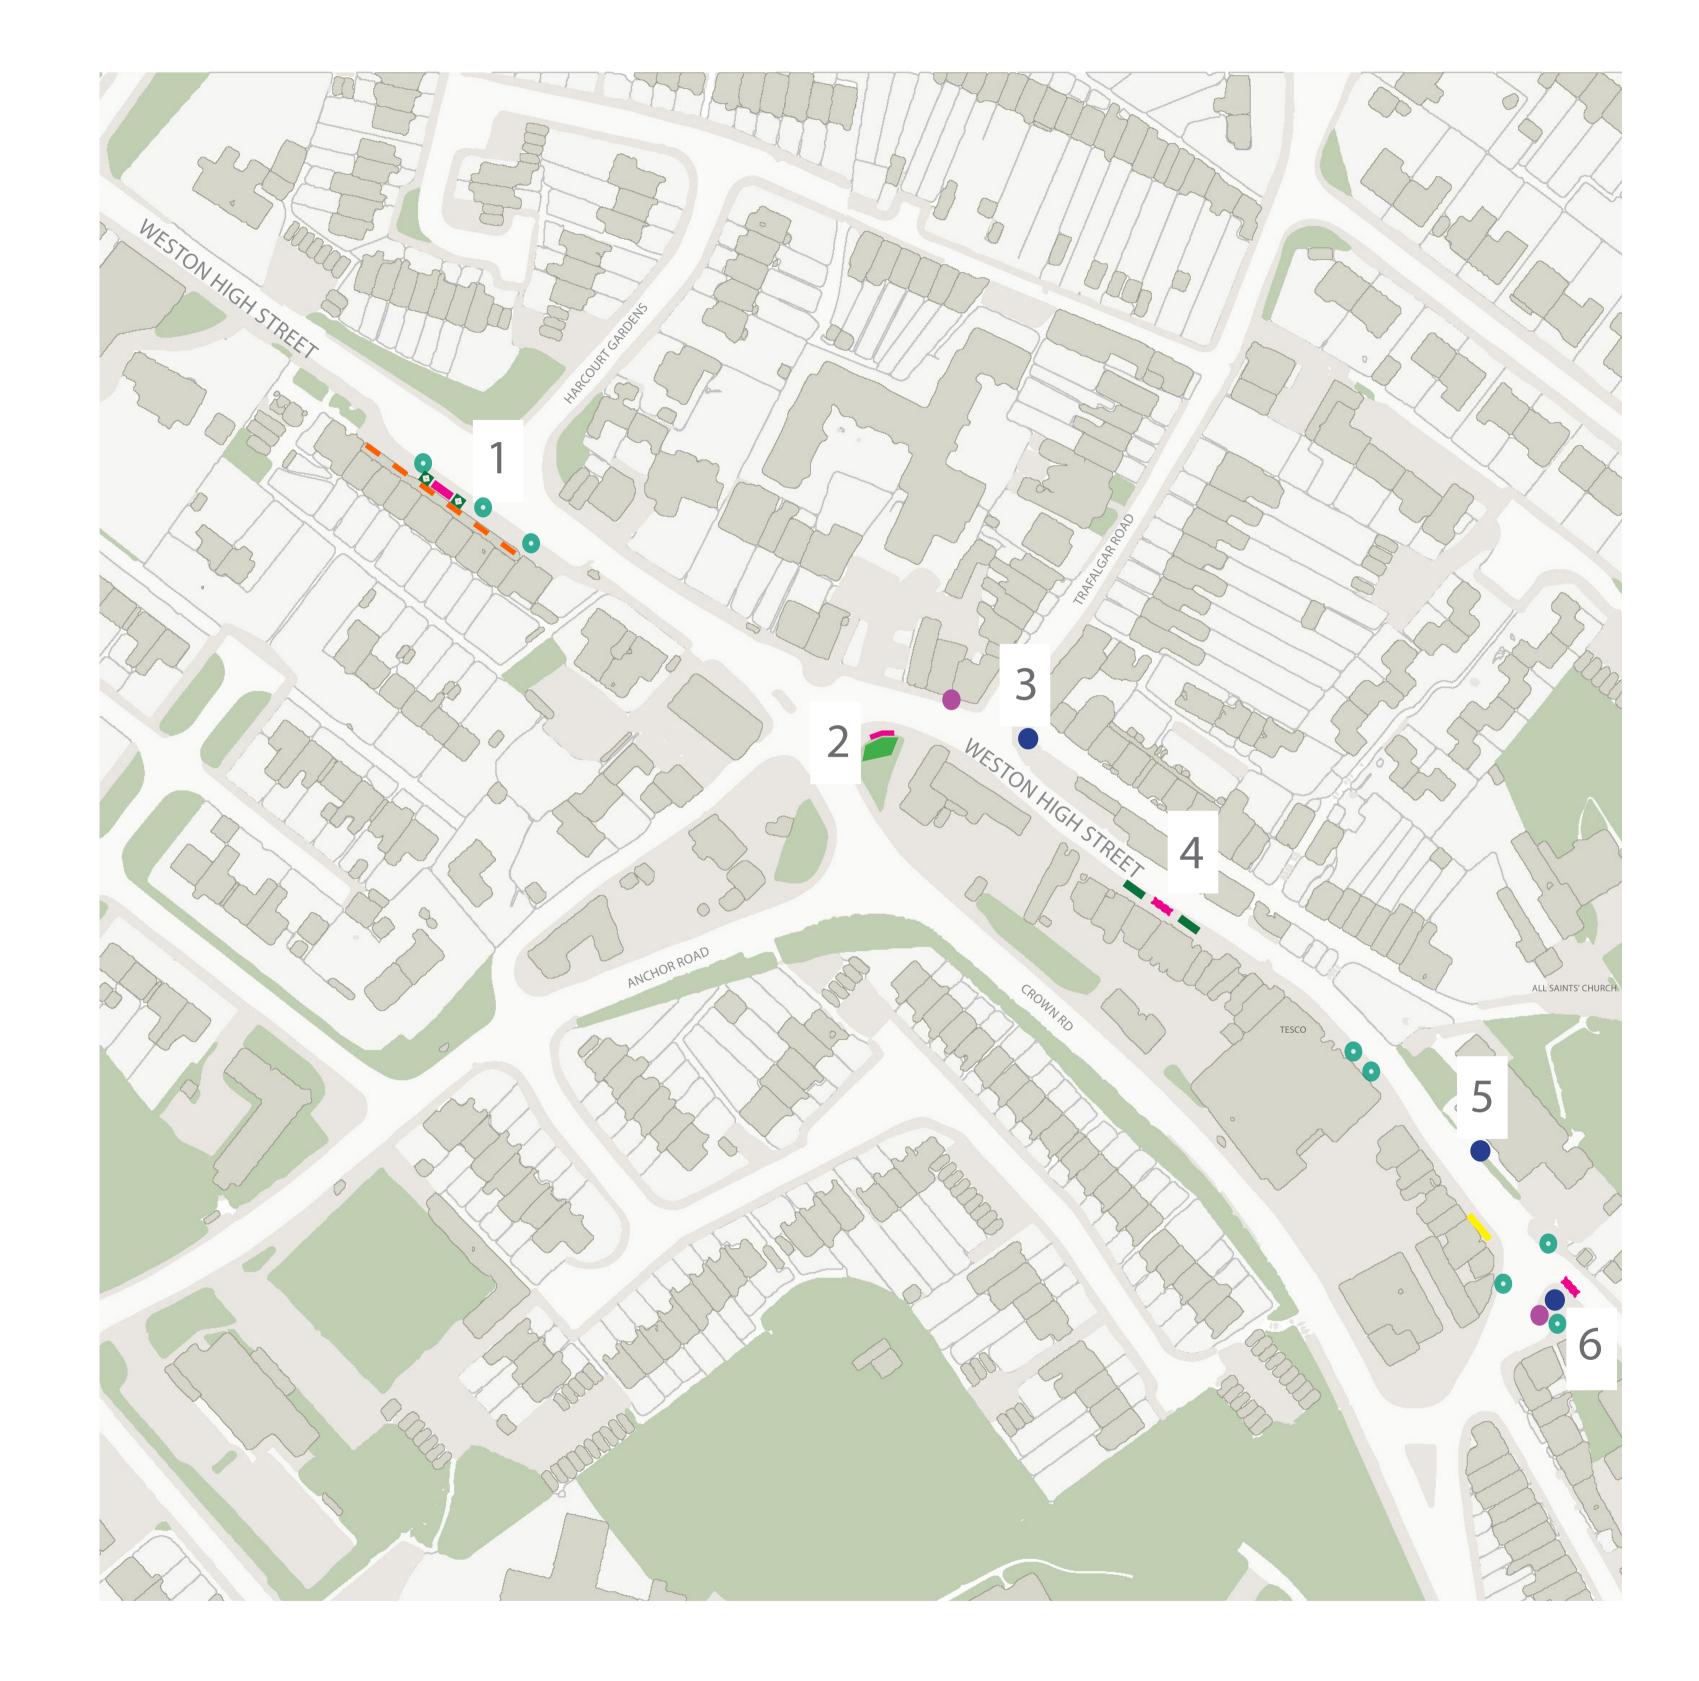

#### Weston High Street Local Centre: Concept design

New bench / up-cycle existing bench

Remove current stone planters from outside Brookside House

- Planters
- Enhance the setting of heritage asset
- Opportunity for street trees (subject to investigation)
- Replace bin
- 2x cycle stands
- In-ground planting

Other proposals:

- Grants for small community events

Improving People's Lives

## Weston High Street Local Centre: Images of locations labelled on plan

Improving People's Lives