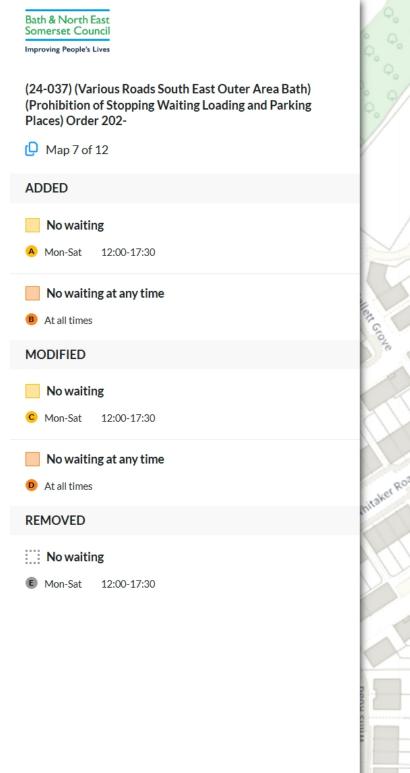

### Bath and North East Somerset: (24-037) (Various Roads South East Outer Area Bath) (Prohibition of Stopping Waiting Loading and Parking Places) Order 202-

## Change type

Indicates whether restrictions have been Added, Modified or Removed

## **Coloured spots**

Restrictions with different attributes are marked with a lettered spot

### No waiting at any time

C At all times

### REMOVED

No waiting

D Mon-Sat 08:00-18:00