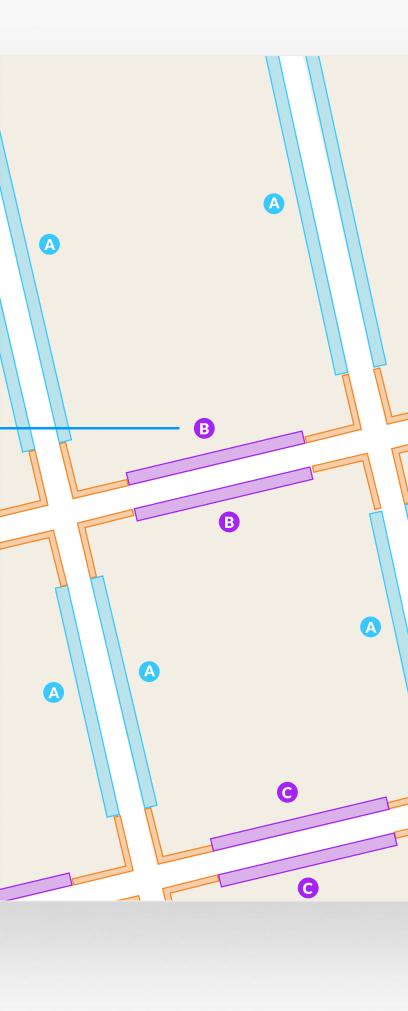

## **Coloured spots**

Restrictions with different attributes are marked with a lettered spot

## **Restriction icons**

| ✤ Min sta | У | <ul> <li>Max stay</li> </ul> | $\Diamond$ | No return  | ()   | Tariff hours         |
|-----------|---|------------------------------|------------|------------|------|----------------------|
| ▶ Up to   | 卧 | Fuel surcharg                | ge         | E Event da | ıy ( | i) Emissions pricing |

## **Restriction durations**

Where no months or days are specified, restrictions apply all year and all week

Free parking place

B Mon-Fri 08:00-20:00 ⊙ 10m ⊗ 2h

### No waiting at any time

C At all times