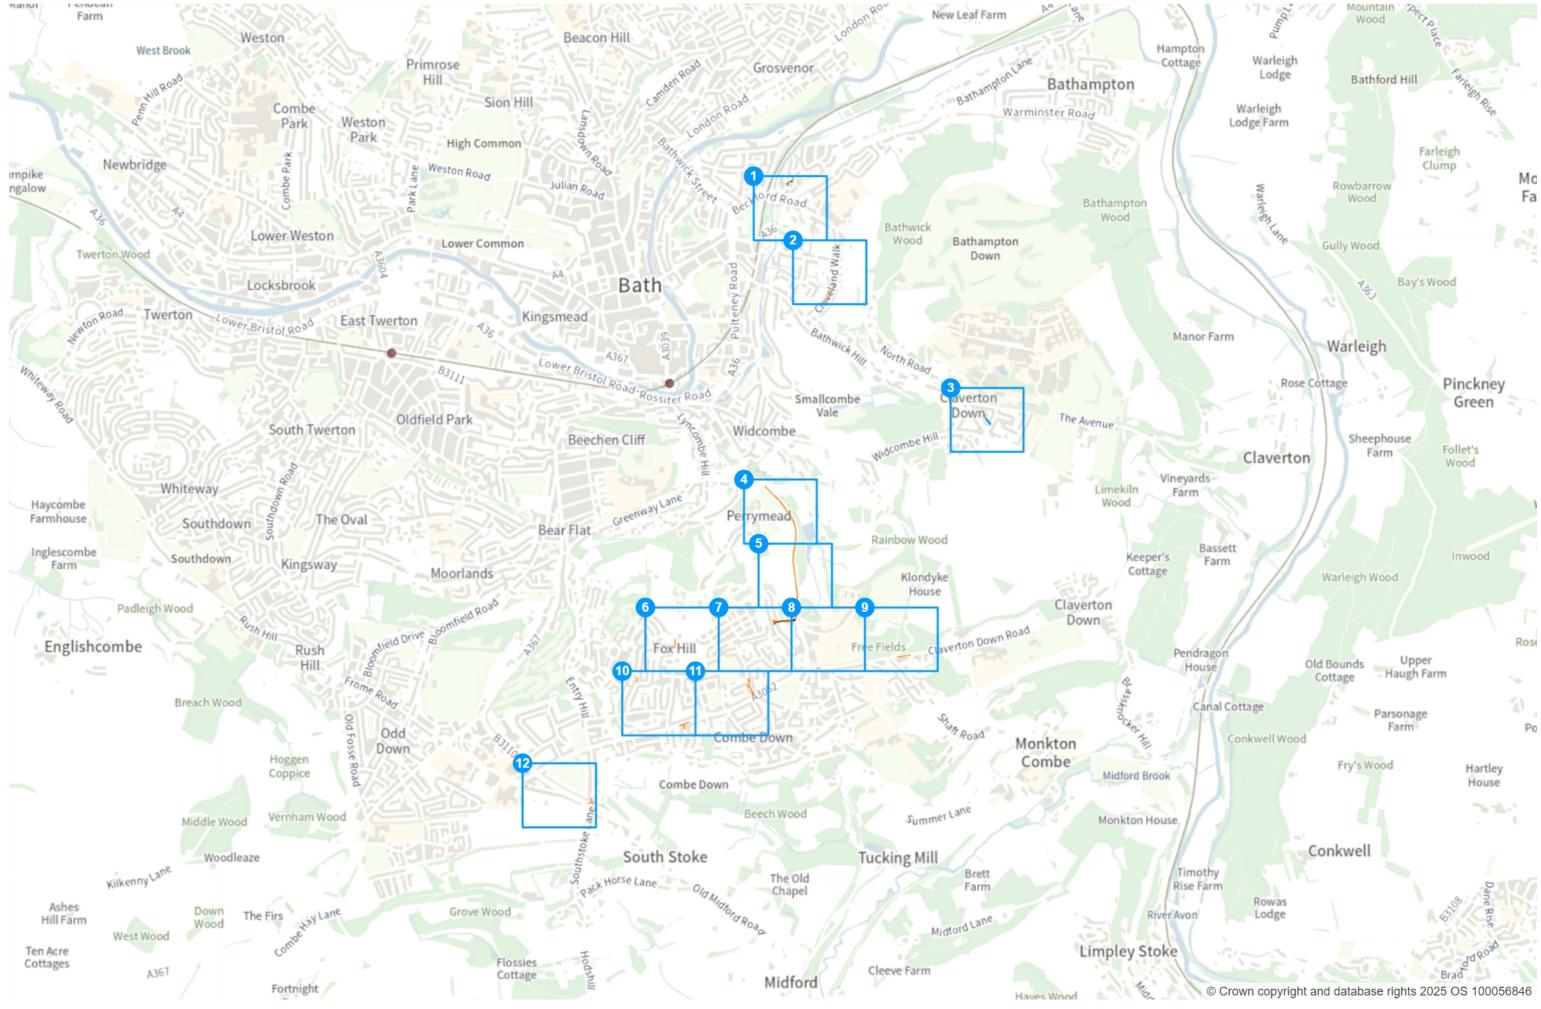

### Bath and North East Somerset: (24-037) (Various Roads South East Outer Area Bath) (Prohibition of Stopping Waiting Loading and Parking Places) Order 202-