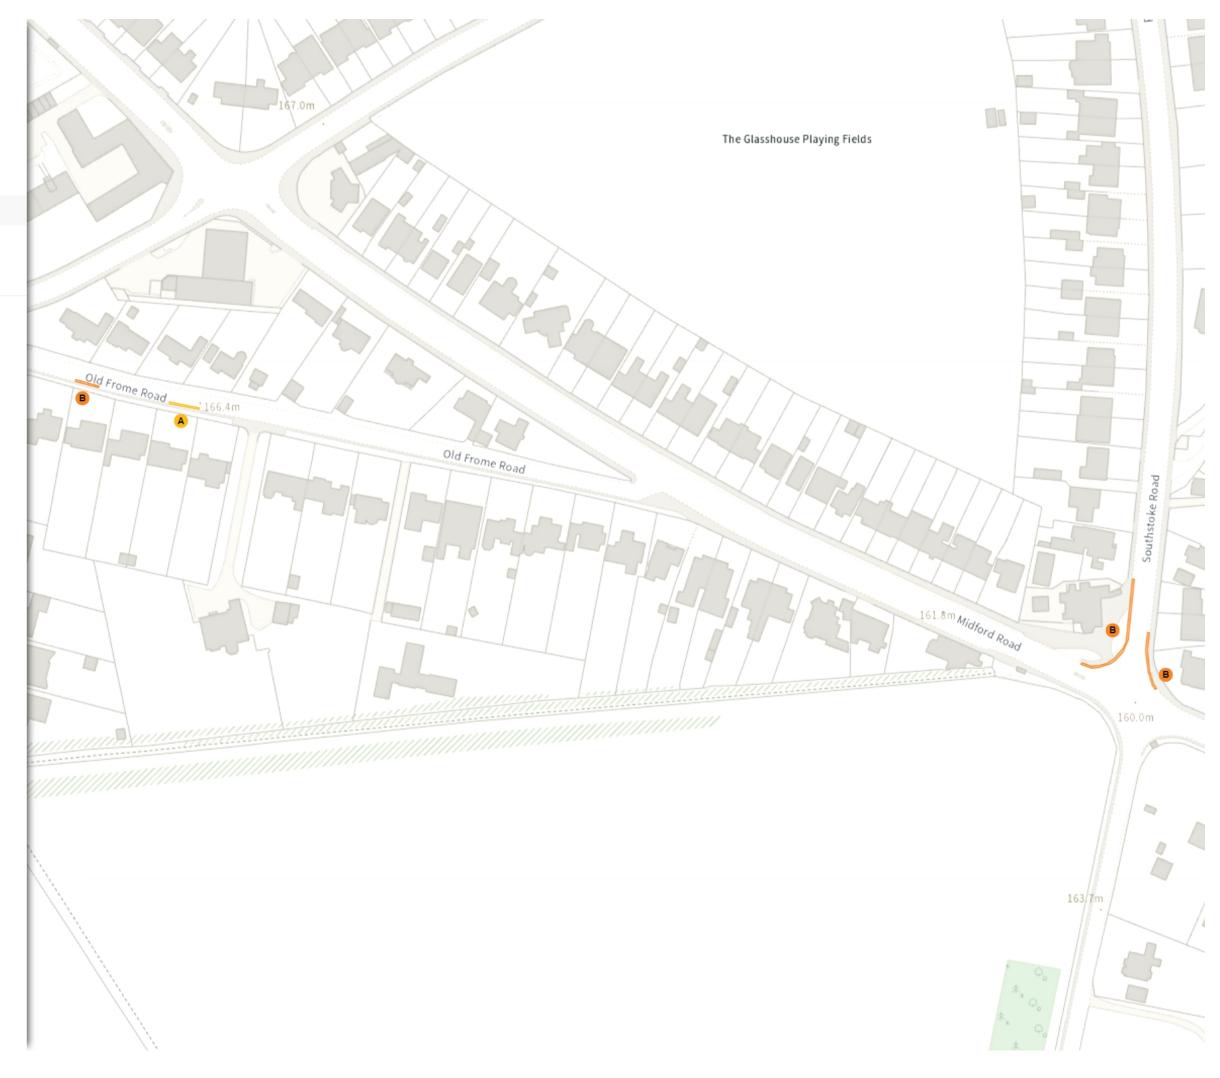

## NW 375764.739, 165562.076 SE 376198.011, 165180.259

</u> Map 2 of 12

ADDED

No waiting at any time

🔺 At all times

Shared

B Free parking place

08:00-18:00 💿 2h 🚫 4h