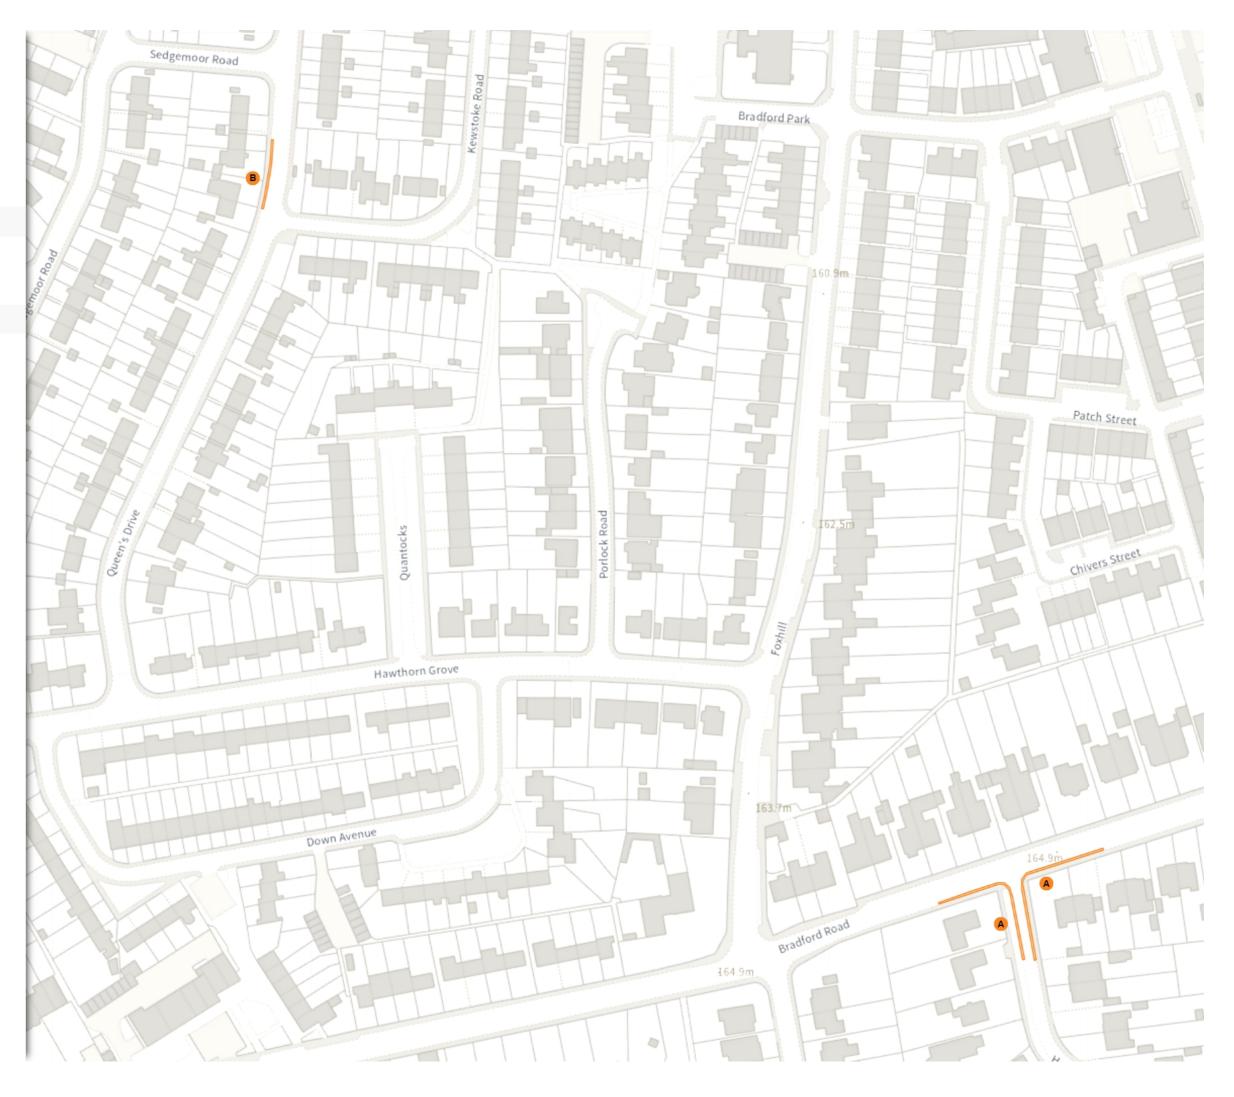

## NW 375113.627, 163025.46 SE 375547.069, 162643.4

NW 375545.162, 163023.365 SE 375978.636, 162641.343

</u> Map 8 of 12

MODIFIED

No waiting at any time

🔺 At all times

REMOVED

No waiting

B Mon-Sat 12:00-17:30

NW 375976.883, 163021.306 SE 376410.389, 162639.32

</u> Map 9 of 12

ADDED

No waiting at any time

At all times

Scale: 1:1250 0 20 40 60m

**NW** 376408.418, 163019.284 **SE** 376841.956, 162637.335