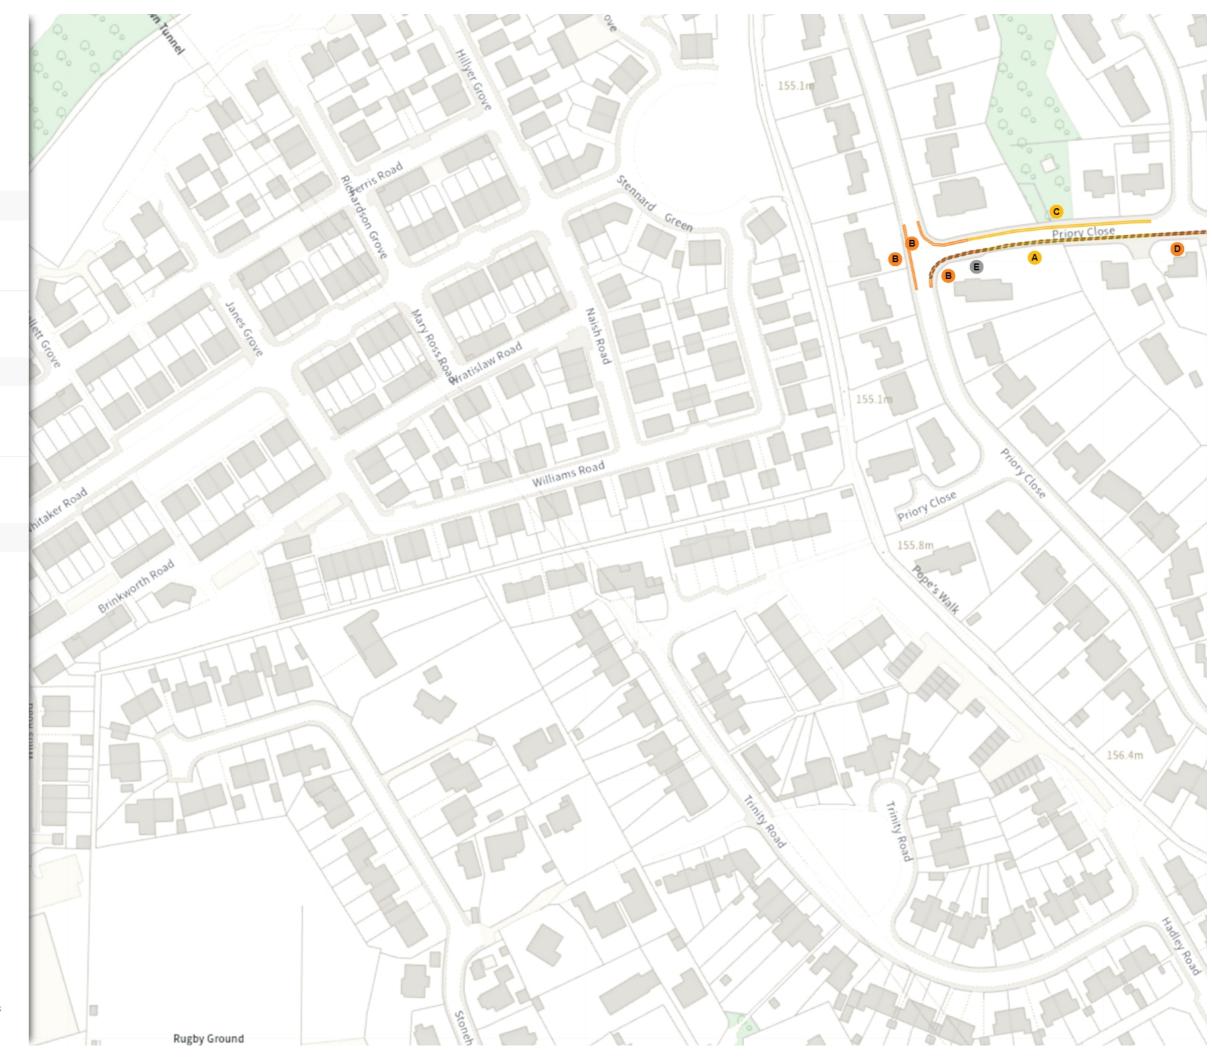

## NW 375113.627, 163025.46 SE 375547.069, 162643.4

NW 375545.162, 163023.365 SE 375978.636, 162641.343

</u> Map 8 of 12

MODIFIED

No waiting at any time

🔺 At all times

REMOVED

No waiting

B Mon-Sat 12:00-17:30

NW 375976.883, 163021.306 SE 376410.389, 162639.32

</u> Map 9 of 12

ADDED

No waiting at any time

At all times

Scale: 1:1250 0 20 40 60m

**NW** 376408.418, 163019.284 **SE** 376841.956, 162637.335