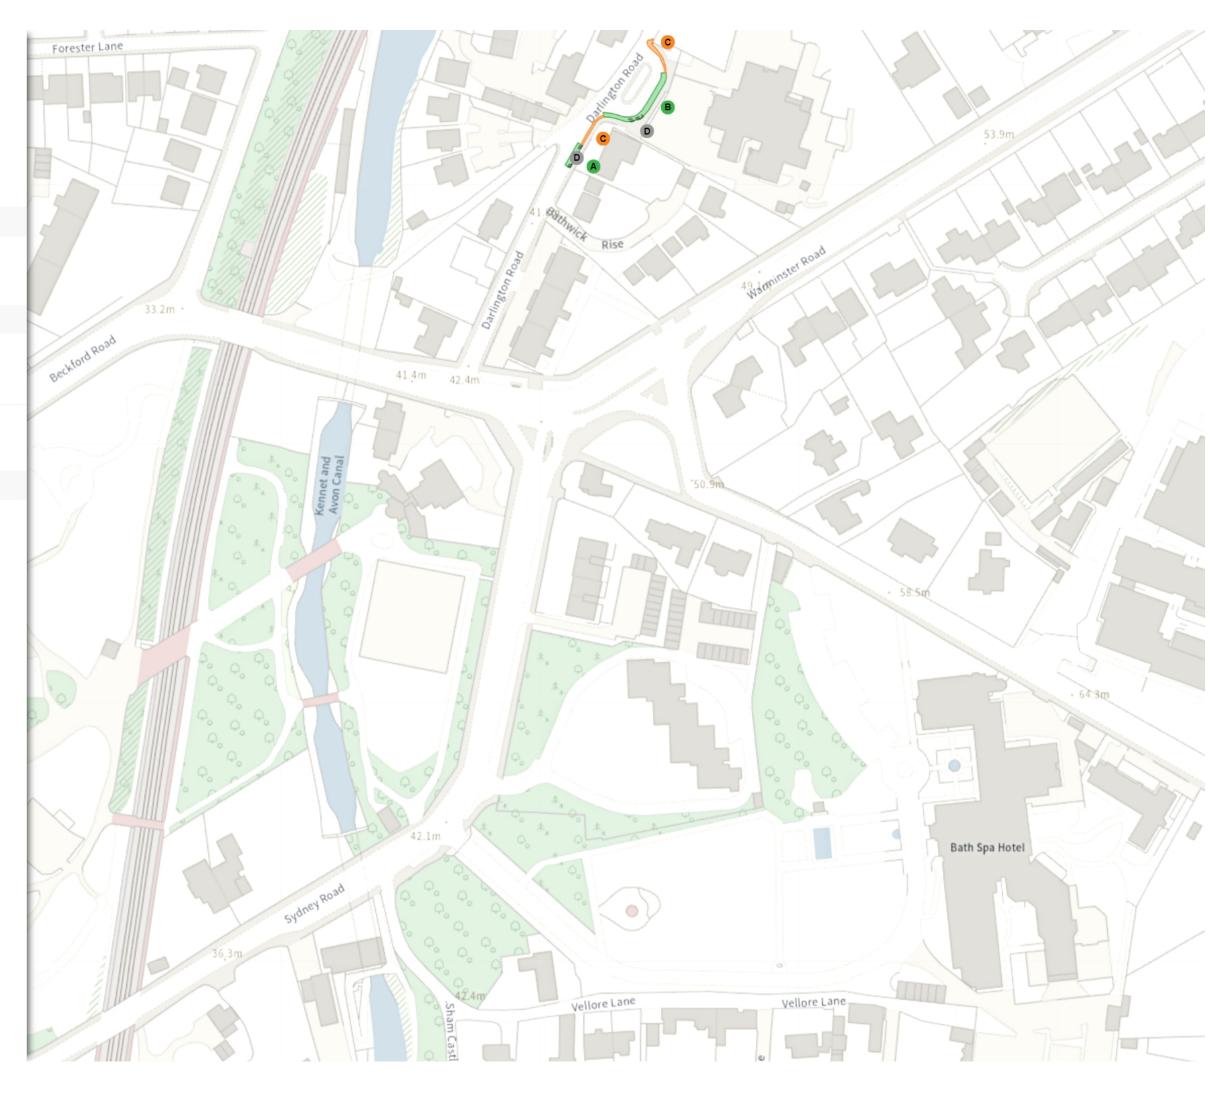

## NW 375764.739, 165562.076 SE 376198.011, 165180.259

</u> Map 2 of 12

ADDED

No waiting at any time

🔺 At all times

Shared

B Free parking place

08:00-18:00 💿 2h 🚫 4h