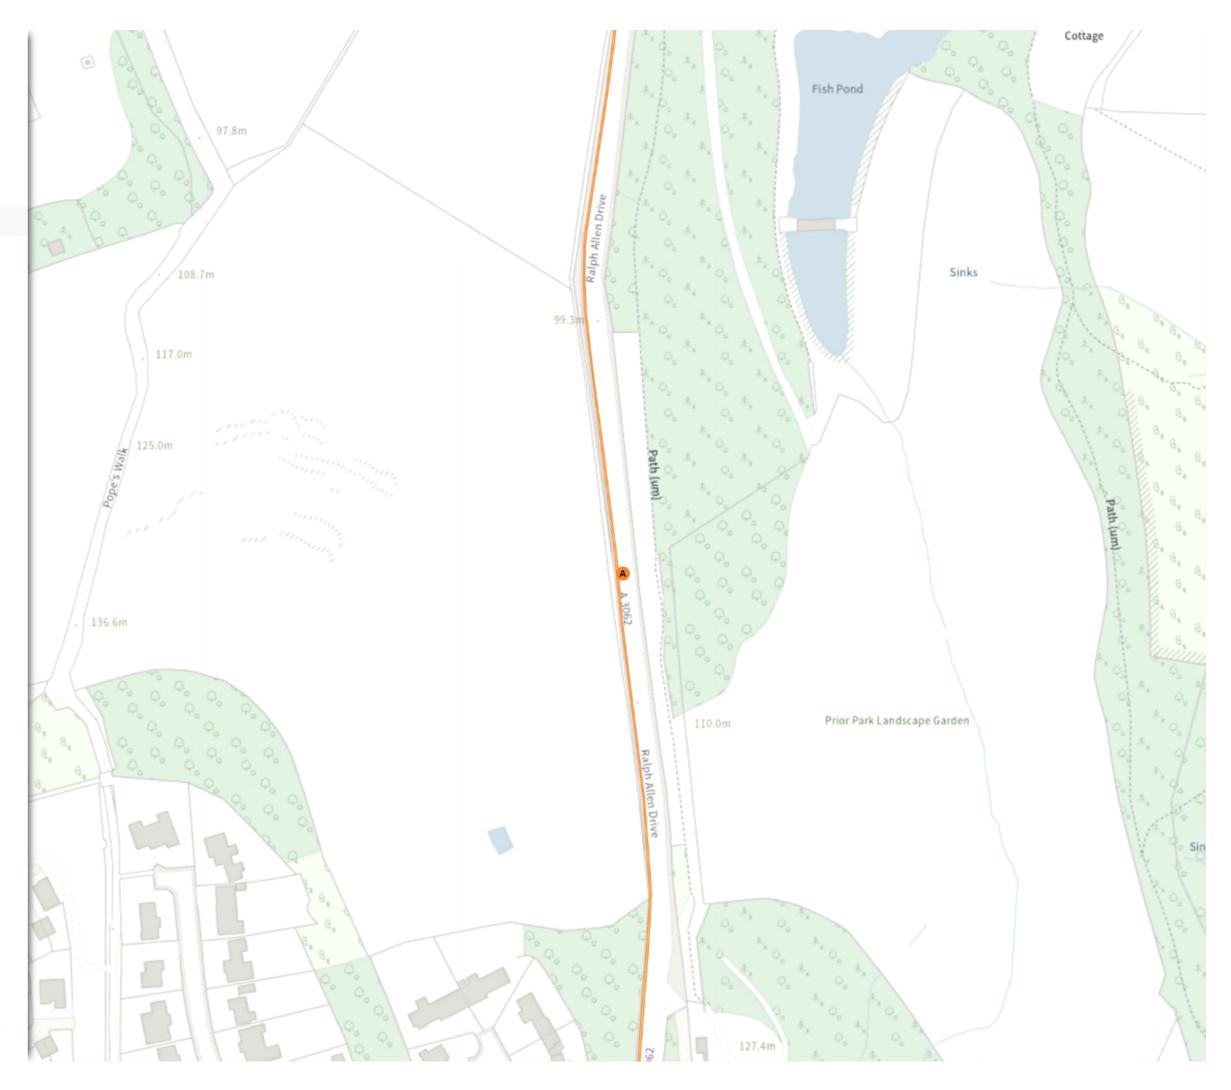

B Mon-Sat 12:00-17:30

NW 375976.883, 163021.306 SE 376410.389, 162639.32

</u> Map 9 of 12

ADDED

No waiting at any time

At all times

Scale: 1:1250 0 20 40 60m

**NW** 376408.418, 163019.284 **SE** 376841.956, 162637.335