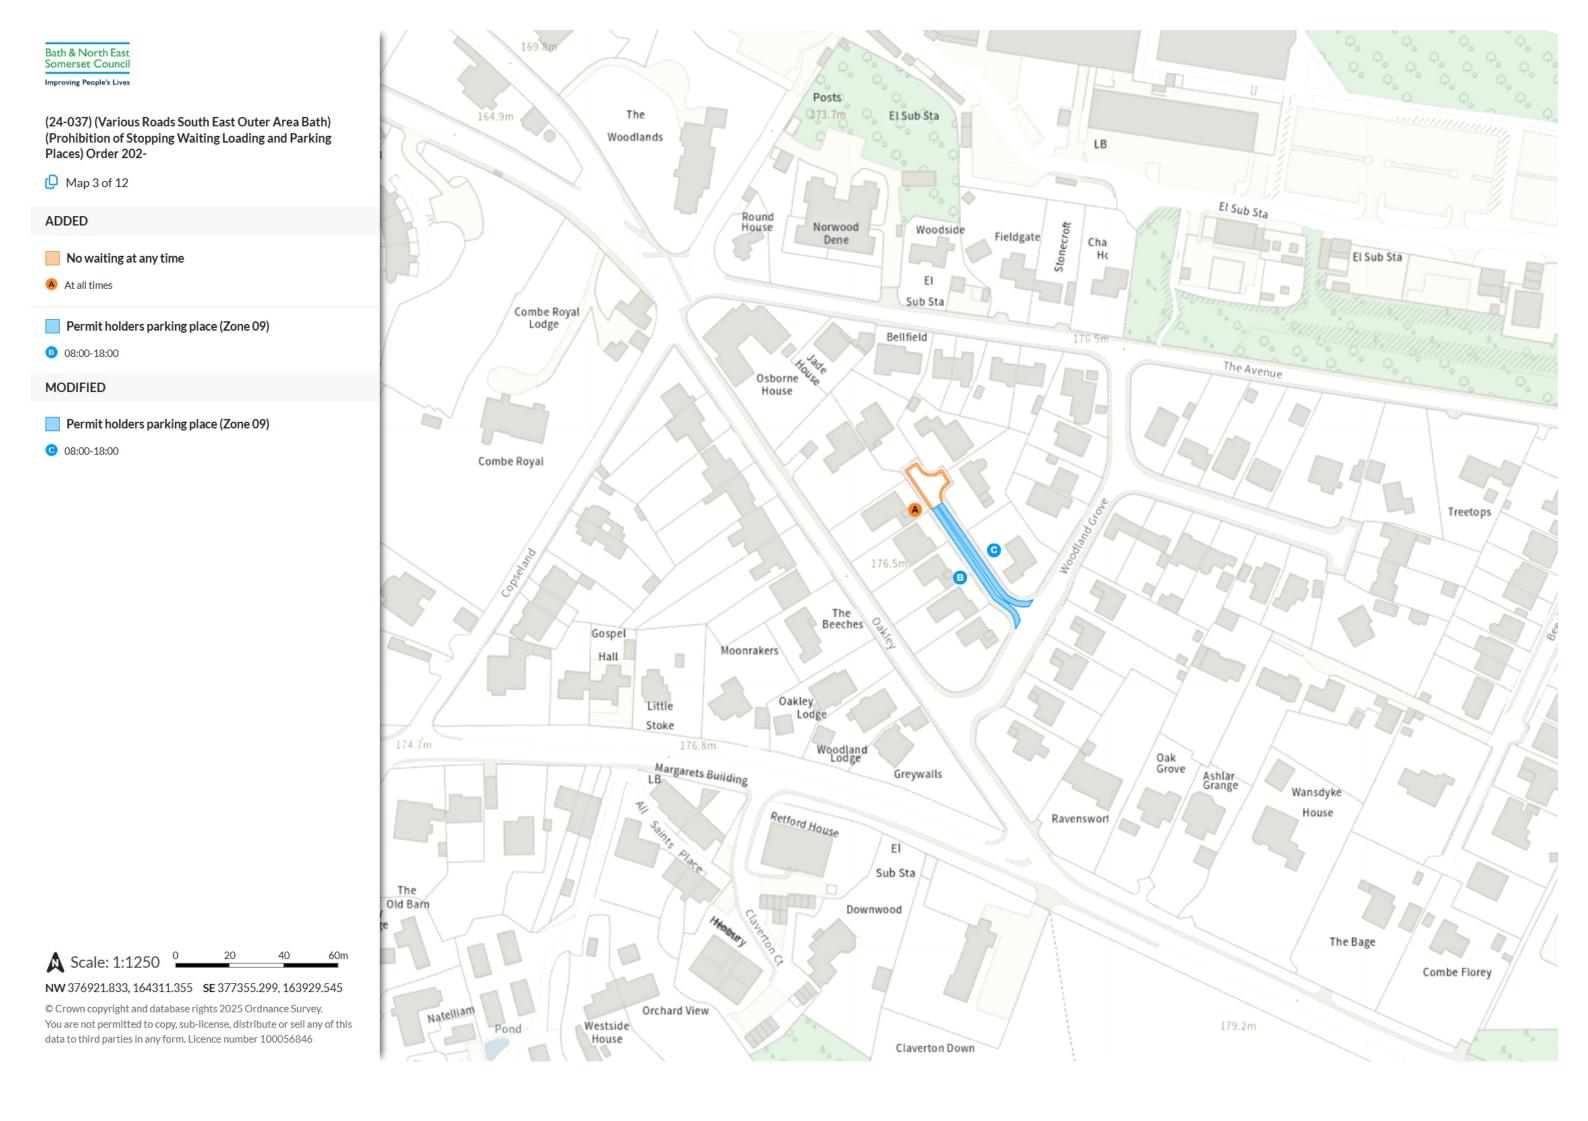

B Permit holders parking place (Zone A)

08:00-18:00

NW 375995.697, 165184.562 SE 376429.019, 164802.738

</u> Map 4 of 12

MODIFIED

No waiting at any time

🔺 At all times

### No waiting at any time

C At all times