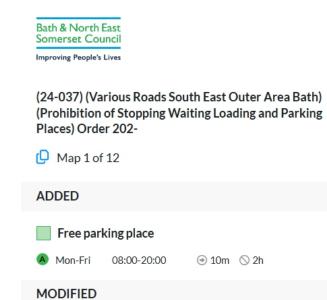

### Bath and North East Somerset: (24-037) (Various Roads South East Outer Area Bath) (Prohibition of Stopping Waiting Loading and Parking Places) Order 202-

## **Restriction durations**

Where no months or days are specified, restrictions apply all year and all week

Free parking place

B Mon-Fri 08:00-20:00 ⊙ 10m ⊗ 2h