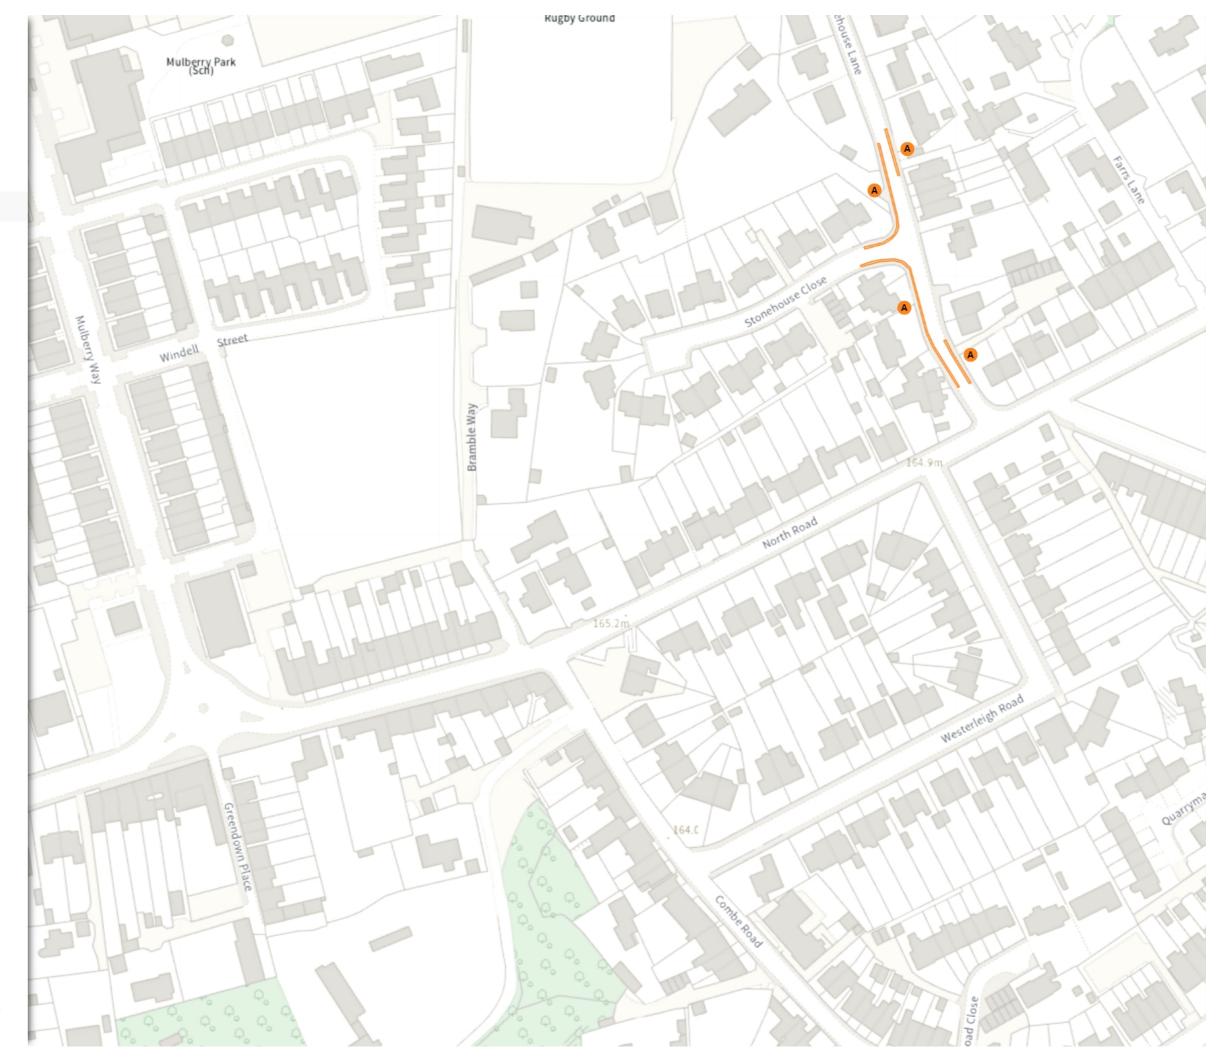

🕒 Map 11 of 12

ADDED

No waiting at any time

🔺 At all times

NW 375405.907, 162647.62 SE 375839.402, 162265.558

</u> Map 12 of 12

ADDED

No waiting

A Mon-Fri 08:00-16:00

No waiting at any time

B At all times

Scale: 1:1250 0 20 40 60m

NW 374383.176, 162110.254 SE 374816.642, 161728.065