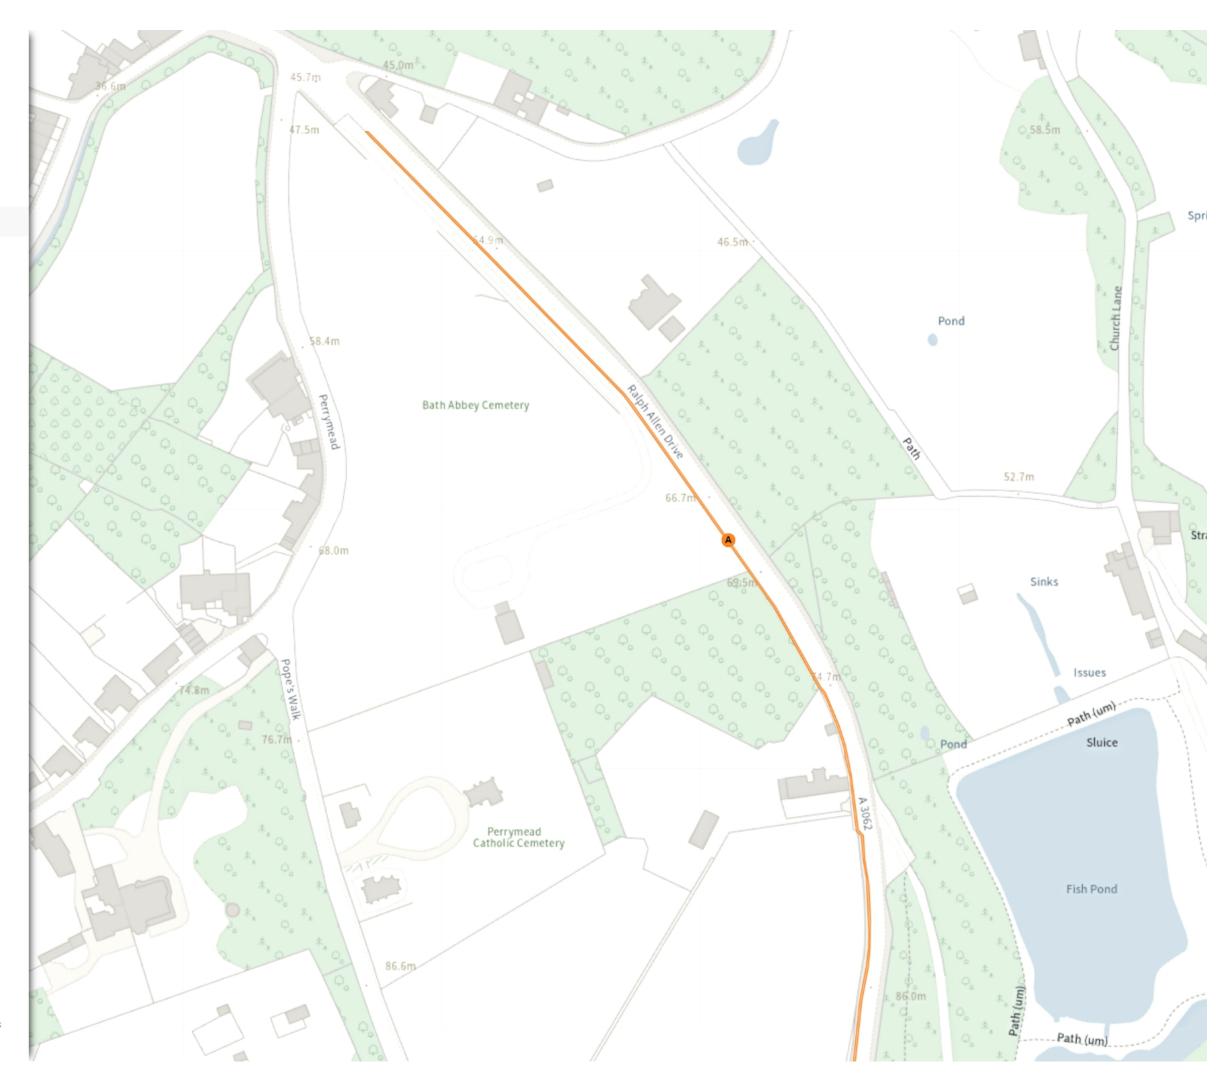

## NW 375113.627, 163025.46 SE 375547.069, 162643.4

NW 375545.162, 163023.365 SE 375978.636, 162641.343

</u> Map 8 of 12

MODIFIED

No waiting at any time

🔺 At all times

REMOVED

No waiting