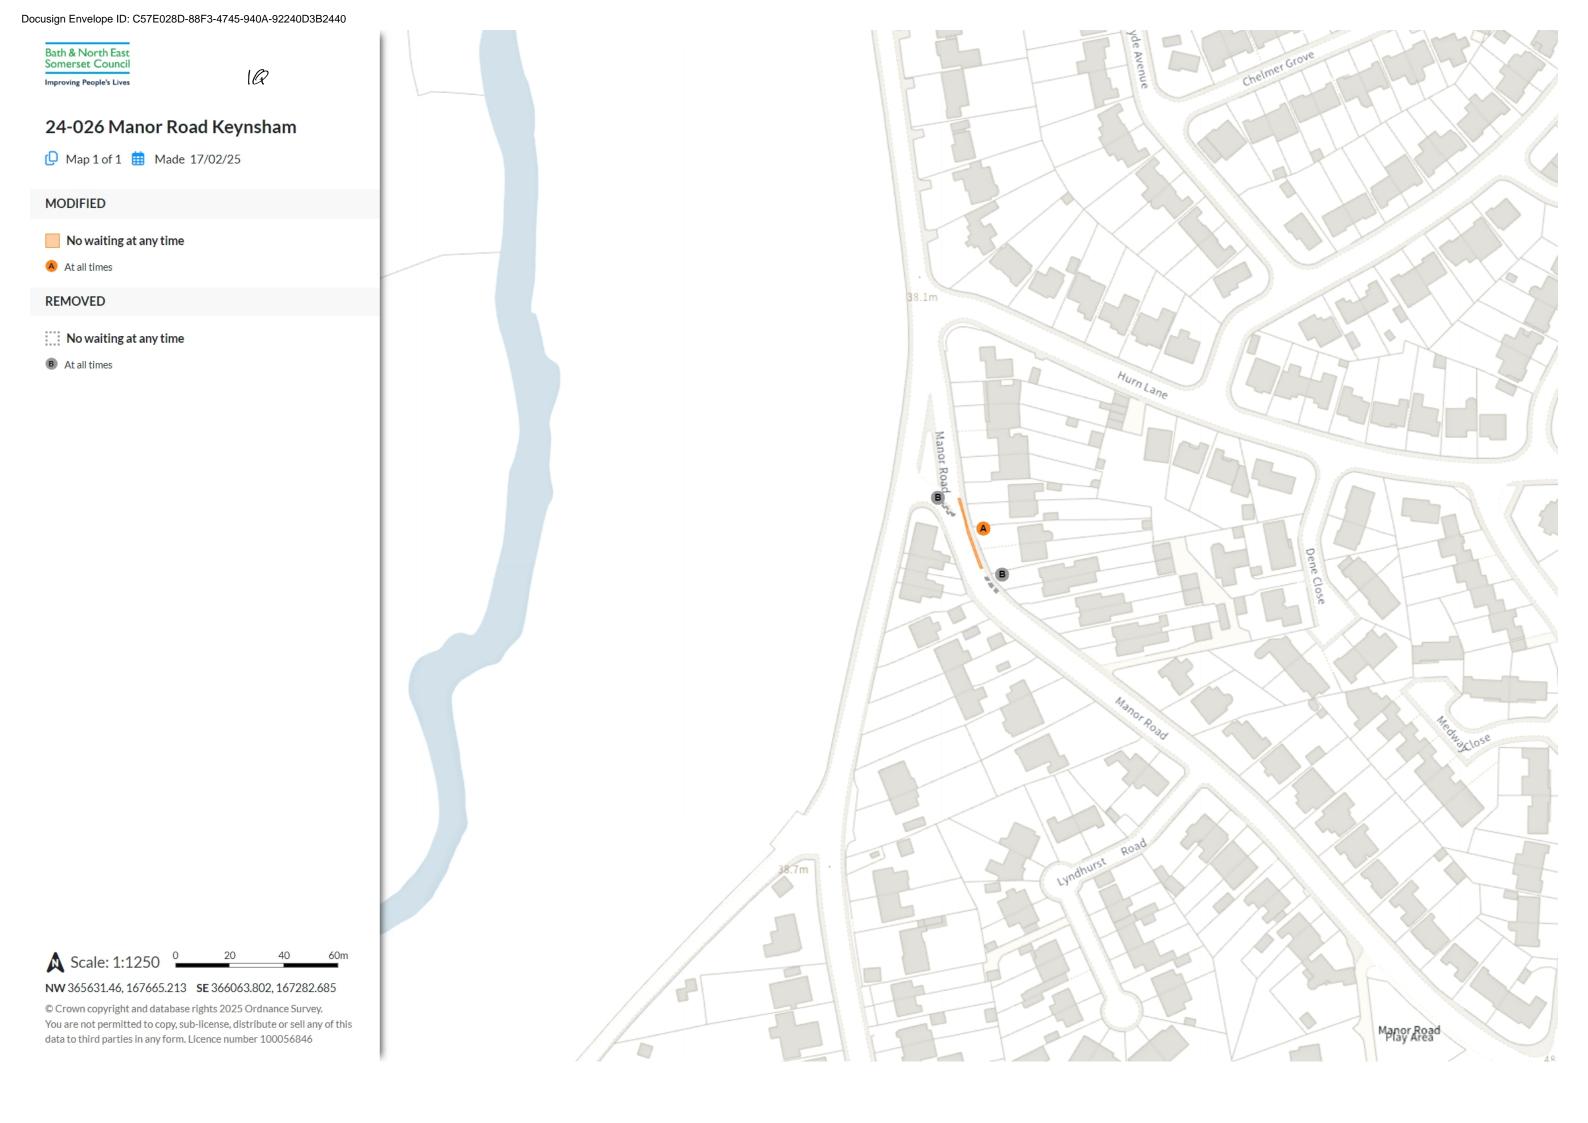

### Part 2: Additions, Revocations and modifications

- 1. The (Various Roads, Bath and North East Somerset) (Prohibition and of stopping, waiting, loading and parking places) (Consolidation) Order 2024 (as amended) is varied as provided by the following plan attached to Schedule 1 in this Order.
- 2. The plan attached to this Order is hereby attached to "(24-026) (Manor Road, Keynsham) (Prohibition of Parking) Order 2025" and forms part of that Order.

### **Part 3: Statement of Reasons**

To amend Order to match restrictions currently on-site

Given under the Common Seal of the Bath and North East Somerset Council the 31st day of January 2025.

THE COMMON SEAL of BATH AND NORTH EAST SOMERSET COUNCIL was hereunto affixed in the presence of:-