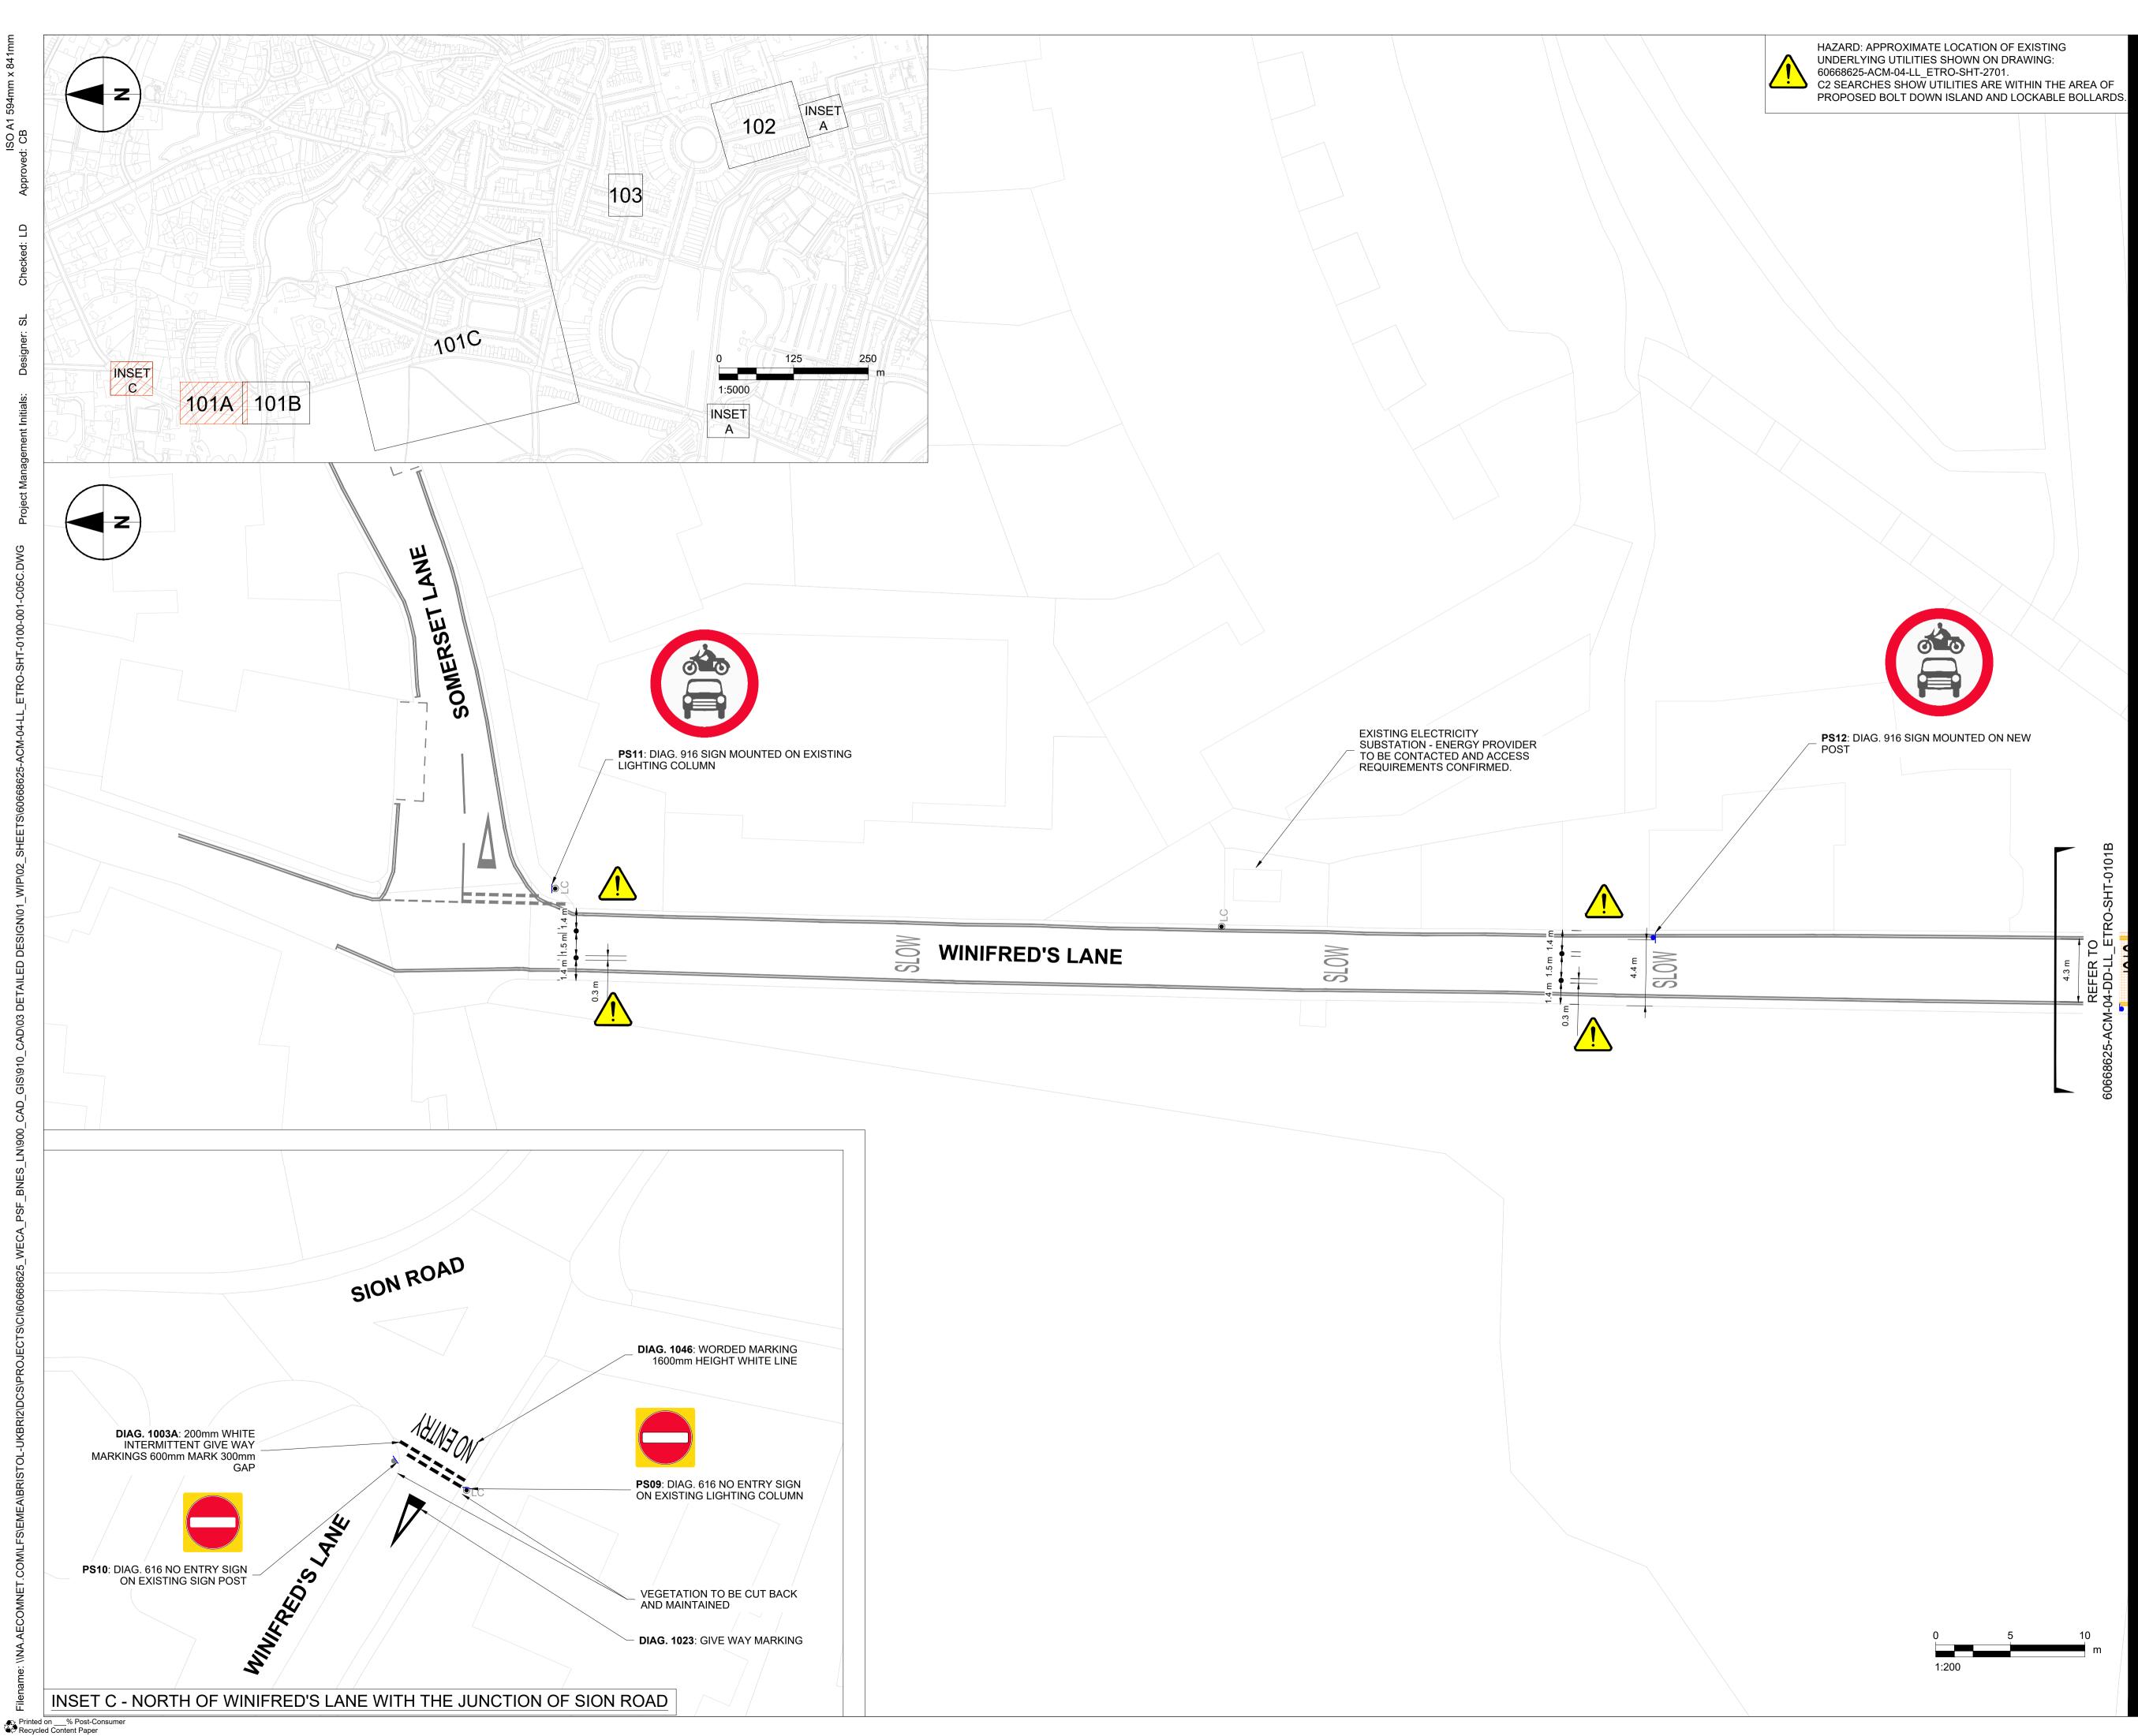

### GENERAL NOTES

- 1. Do not scale from this drawing. All dimensions and levels are in metres, unless otherwise stated.
- This drawing is for guidance only, the 2 contractor shall be responsible for establishing the position and status of all statutory utility apparatus prior to commencing any works. The contractor shall coordinate and undertake all works in conjunction and agreement with the affected statutory utility companies as necessary. Contractor to refer to NRSWA information supplied.
- All new road markings are laid and 3 signs erected in accordance with; Traffic Signs Manual, Chapter 5 (2018). The Traffic Signs Regulations and
- General Directions 2016 (TSRGD 2016) Topographical survey information has
- 4. not been obtained for this scheme, OS references and mapping have been used.
- Crown copyright all rights reserved. 2023 OS Information provided by Bath and North East Somerset Council. KEY

EXISTING FEATURES TO REMAIN

- EXISTING ROAD MARKINGS
- LC EXISTING LIGHTING COLUMN

PROPOSED FEATURES

- PROPOSED WHITE GLASDON NEAPOLITAN 150 RIGID BOLLARD WITH RED REFLECTIVE STRIP AND SOCKET SYSTEM
- SIGN TO BE MOUNTED ON EXISTING LC POST
- SIGN TO BE MOUNTED ON NEW POST

### **PROJECT NUMBER**

60668625

SHEET TITLE

LIVEABLE NEIGHBOURHOODS ETRO GENERAL ARRANGEMENT WINIFRED'S LANE

#### SHEET NUMBER

60668625-ACM-04-DD-LL\_ETRO-SHT-0101A