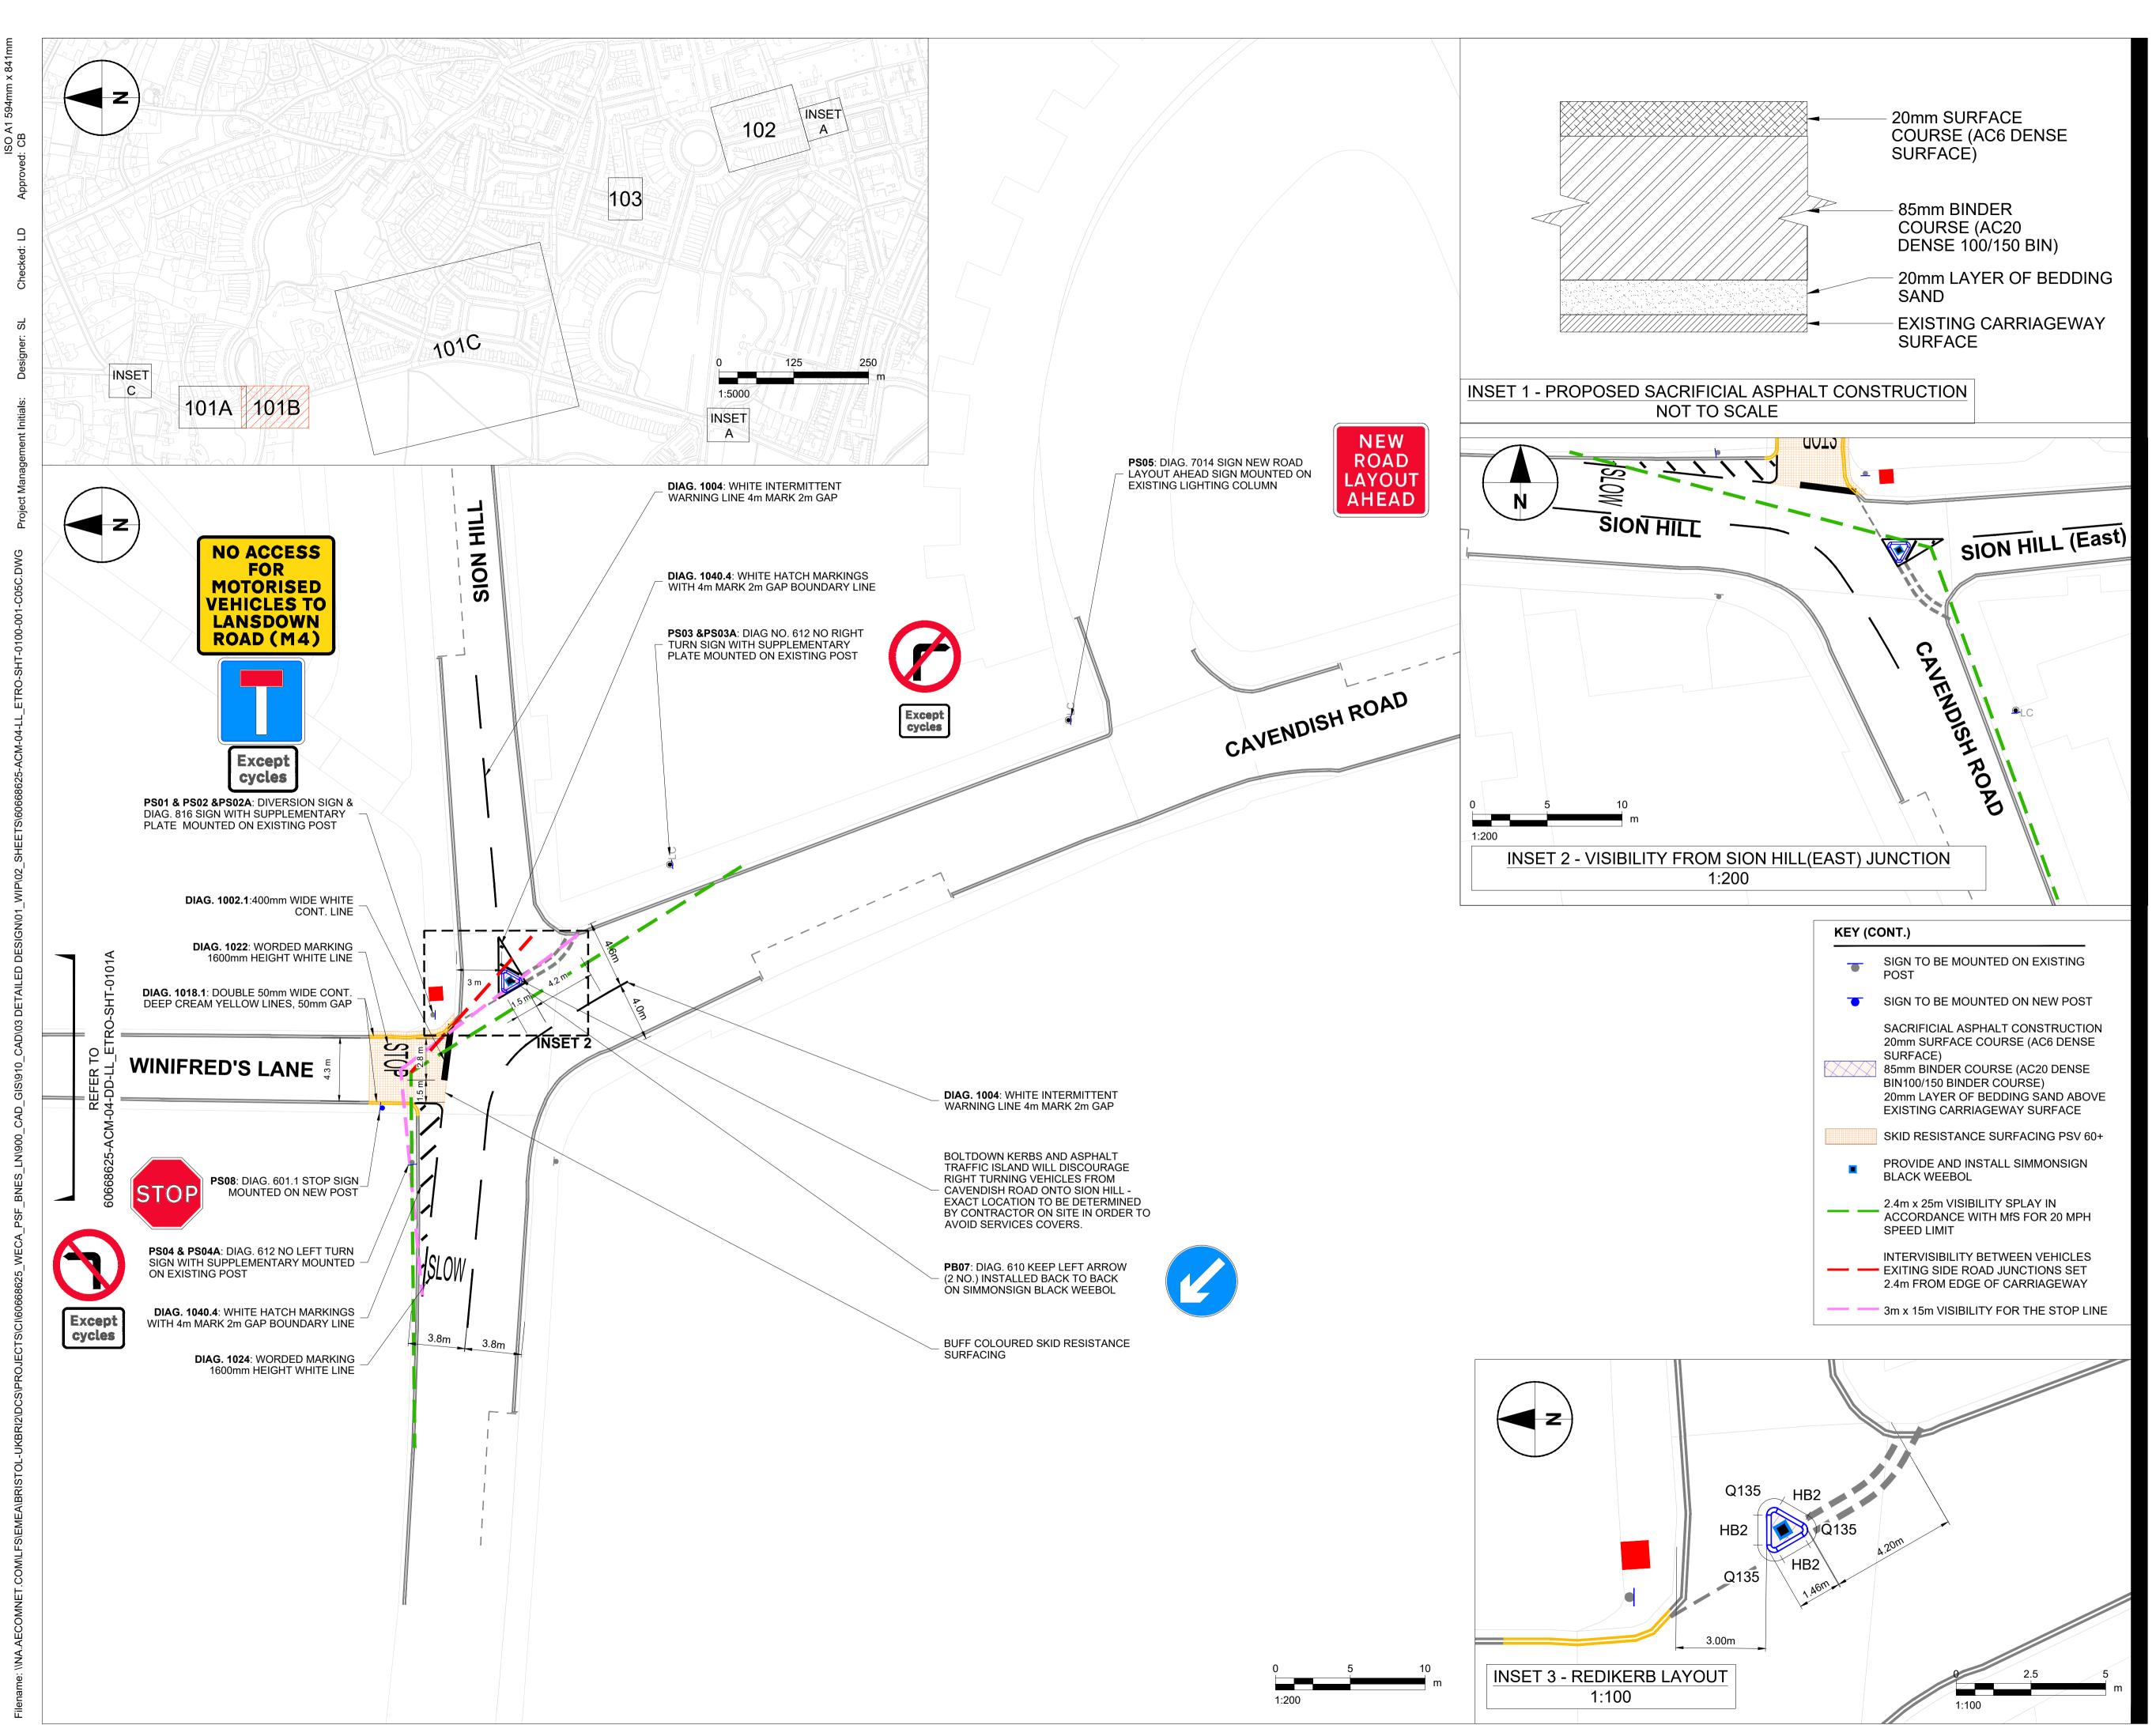

PROJECT

**B&NES** LIVEABLE NEIGHBOURHOODS

CLIENT

**B&NES** Bath and North East Somerset

## GENERAL NOTES

- Do not scale from this drawing. All dimensions and levels are in metres. unless otherwise stated.
- 2 This drawing is for guidance only, the contractor shall be responsible for establishing the position and status of all statutory utility apparatus prior to commencing any works. The contractor shall coordinate and undertake all works in conjunction and agreement with the affected statutory utility companies as necessary. Contractor to refer to NRSWA information supplied.
- All new road markings are laid and signs erected in accordance with; Traffic Signs Manual, Chapter 5 (2018). The Traffic Signs Regulations and General Directions 2016 (TSRGD
- 2016) Topographical survey information has 4. not been obtained for this scheme, OS references and mapping have been used.
- Crown copyright all rights reserved. 2023 OS Information provided by Bath and North East Somerset Council.

# KEY

| EXISTING FEATURES TO REMAIN |  |
|-----------------------------|--|
|-----------------------------|--|

|                  | ROAD MARKINGS       |  |  |
|------------------|---------------------|--|--|
|                  | TELEPHONE BOX       |  |  |
|                  | SIGN POST AND PLATE |  |  |
|                  | LIGHTING COLUMN     |  |  |
| ROPOSED FEATURES |                     |  |  |

### **PROJECT NUMBER**

60668625

FOR CONSTRUCTION SHEET TITLE

LIVEABLE NEIGHBOURHOODS ETRO GENERAL ARRANGEMENT WINIFRED'S LANE/CAVENDISH ROAD

## SHEET NUMBER

60668625-ACM-04-DD-LL\_ETRO-SHT-0101B