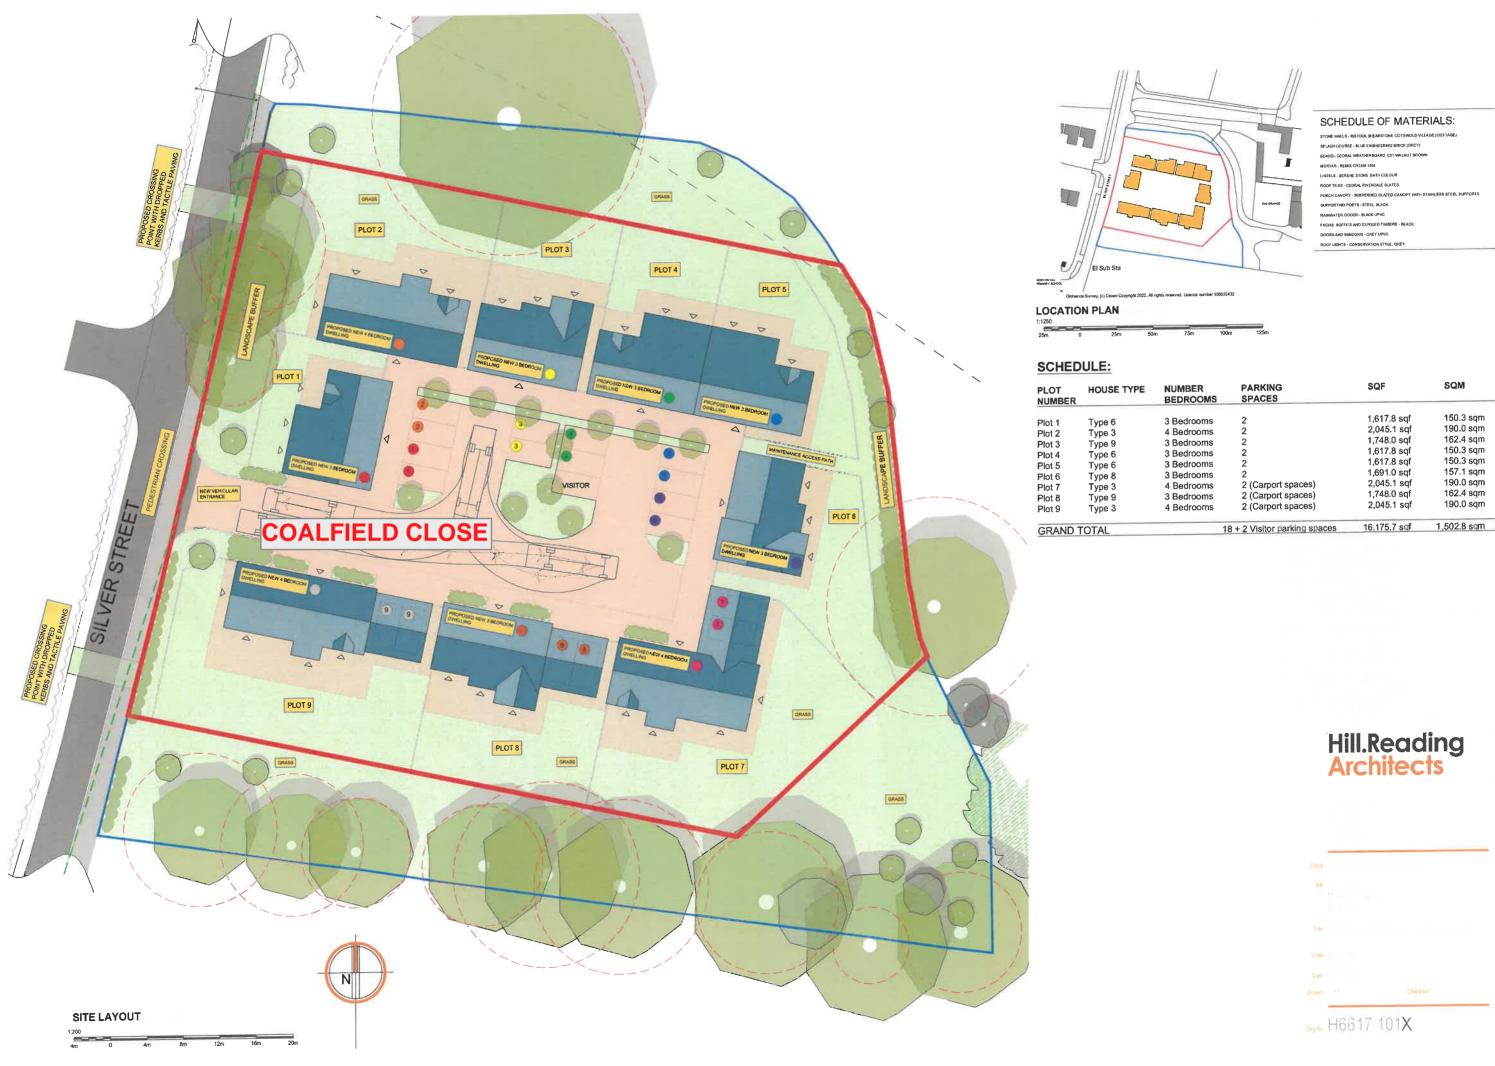

| NUMBER<br>BEDROOMS | PARKING<br>SPACES             | SQF          | SQM         |
|--------------------|-------------------------------|--------------|-------------|
| 3 Bedrooms         | 2                             | 1,617.8 sqf  | 150.3 sqm   |
| 4 Bedrooms         | 2                             | 2,045.1 sqf  | 190.0 sqm   |
| 3 Bedrooms         | 2                             | 1,748.0 sqf  | 162.4 sqm   |
| 3 Bedrooms         | 2                             | 1,617.8 sqf  | 150.3 sqm   |
| 3 Bedrooms         | 2                             | 1,617.8 sqf  | 150.3 sqm   |
| 3 Bedrooms         | 2                             | 1,691.0 sqf  | 157.1 sqm   |
| 4 Bedrooms         | 2 (Carport spaces)            | 2,045.1 sqf  | 190.0 sqm   |
| 3 Bedrooms         | 2 (Carport spaces)            | 1,748.0 sqf  | 162.4 sqm   |
| 4 Bedrooms         | 2 (Carport spaces)            | 2,045.1 sqf  | 190.0 sqm   |
|                    | 18 + 2 Visitor parking spaces | 16,175.7 sqf | 1,502.8 sqm |