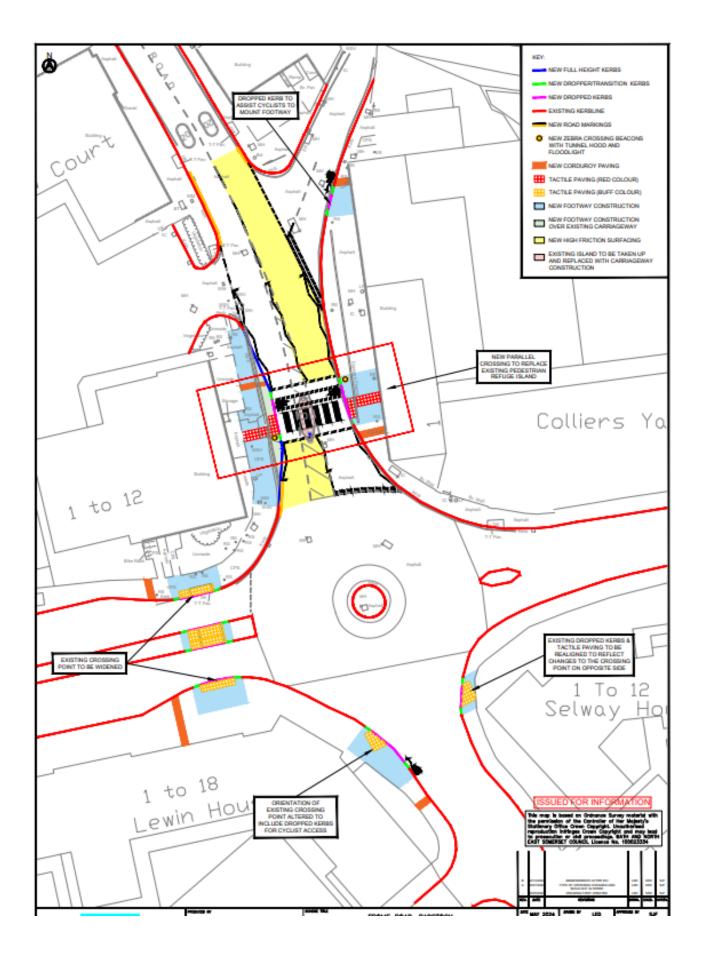

NOTICE is given that Bath and North East Somerset Council proposes to exercise its powers conferred by section 23 of the Road Traffic Regulation Act 1984, for the installation of a parallel zebra pedestrian crossing in the road as specified in the Schedule 1 of this Notice.

Full details of the proposal are contained in the draft order, which together with a map and a Statement of the Council's Reasons for proposing to make the order may be inspected at the Councils' One Stop Shops during normal office hours. The proposal may also be viewed on the Council's website: www.bathnes.gov.uk, by selecting streets-and-highway-maintenance and then searching for the reference number above.

## SCHEDULE 1

Road Location

A362 Frome Road, Radstock North of its junction with Nelson Ward Drive, outside Snap Fitness Radstock