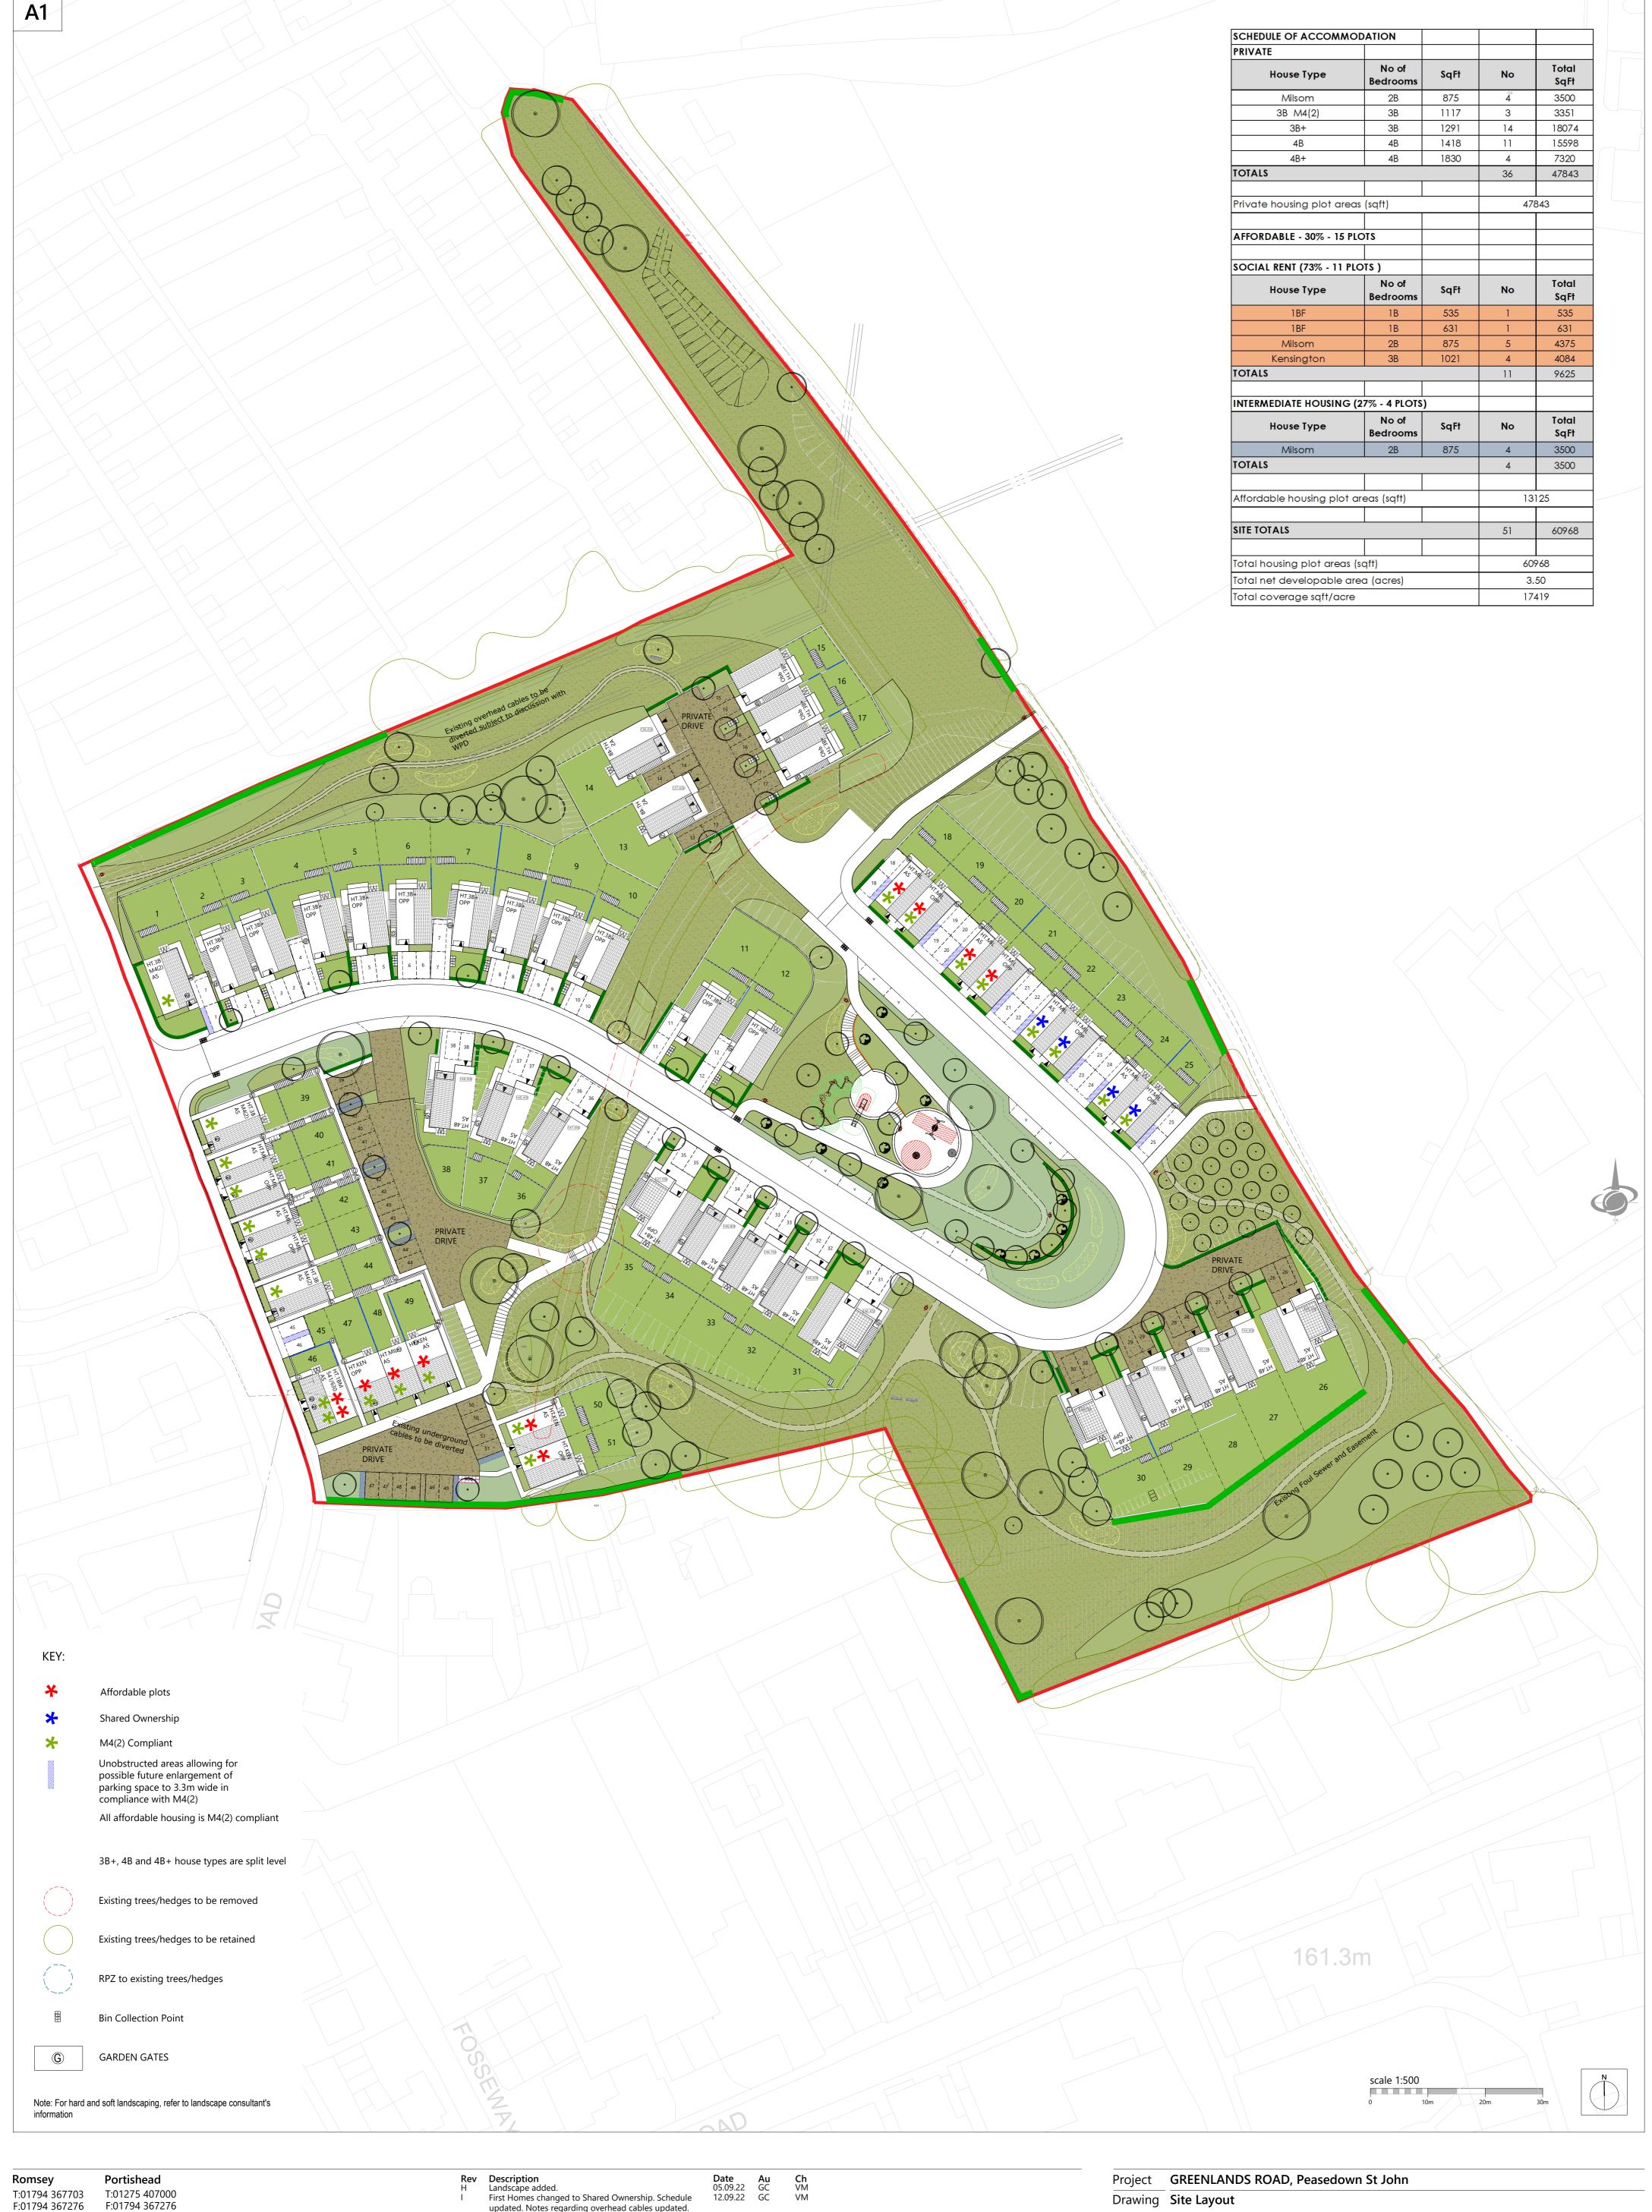

updated. Notes regarding overhead cables updated.

Transition to private drive to plots 38,39 revised. Turning head and path configuration by plots 13,17,18 revised.

Hard road margin in lieu of soft in front of plots 1-12.

Visitor parking repositioned to suit visibility at footpath VM crossing by plot 12. Footpath by plot 18 realigned to suit Drainage tanks. 12.01.23 VM Footpath by plot 18 amended. Verge around central POS 17.01.23 VM reverted to grass. Engineering and Landscaping based updated. 23.01.23 VM Landscaping revised to central POS. 26.01.23 VM External steps repositioned to plots 2, 3, 5, 6, 8-10, 13-17, 25.05.23 LI 23.01.23 VM 26.01.23 VM VM VM 27-29, 32-34, 36-38 VM Update to house type to plot 46 31.05.23 LI