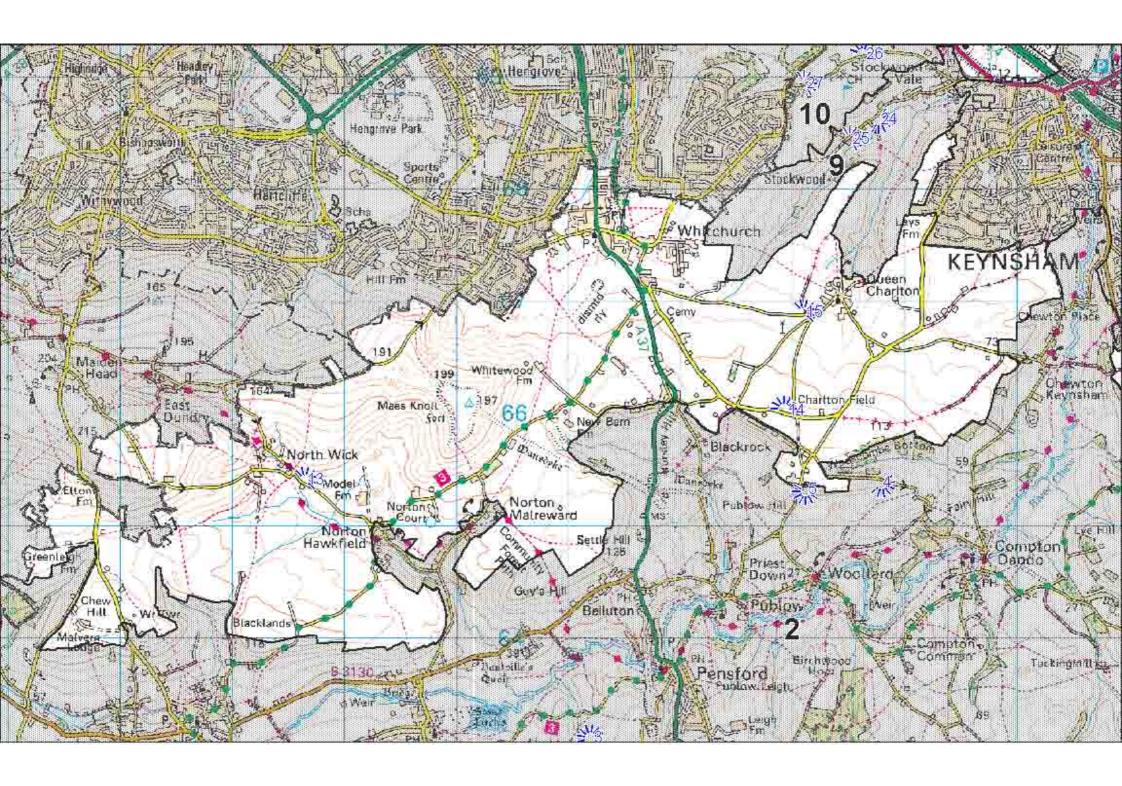

## Appendix 3. Detailed Landscape Character Area Maps

| Area 1  | Thrubwell Farm Plateau                          |
|---------|-------------------------------------------------|
| Area 2  | Chew Valley                                     |
| Area 3  | Upper Chew and Yeo Valleys                      |
| Area 4  | Mendip Slopes                                   |
| Area 5  | Dundry Plateau                                  |
| Area 6  | Hinton Blewett and Newton St Loe Plateaux Lands |
| Area 7  | Hollow Marsh                                    |
| Area 8  | Farrington Gurney Farmlands                     |
| Area 9  | Stockwood Vale                                  |
| Area 10 | Hicks Gate                                      |
| Area 11 | Bickley Wood Gorge                              |
| Area 12 | Cam and Wellow Brook Valleys                    |
| Area 13 | Paulton and Peasedown St John Ridge             |
| Area 14 | Avon Valley                                     |
| Area 15 | Norton Radstock Southern Farmlands              |
| Area 16 | Cotswolds Plateaux and Valleys                  |
| Area 17 | Hinton Charterhouse and Baggridge Plateaux      |
| Area 18 | Bathford and Limpley Stoke Valley               |