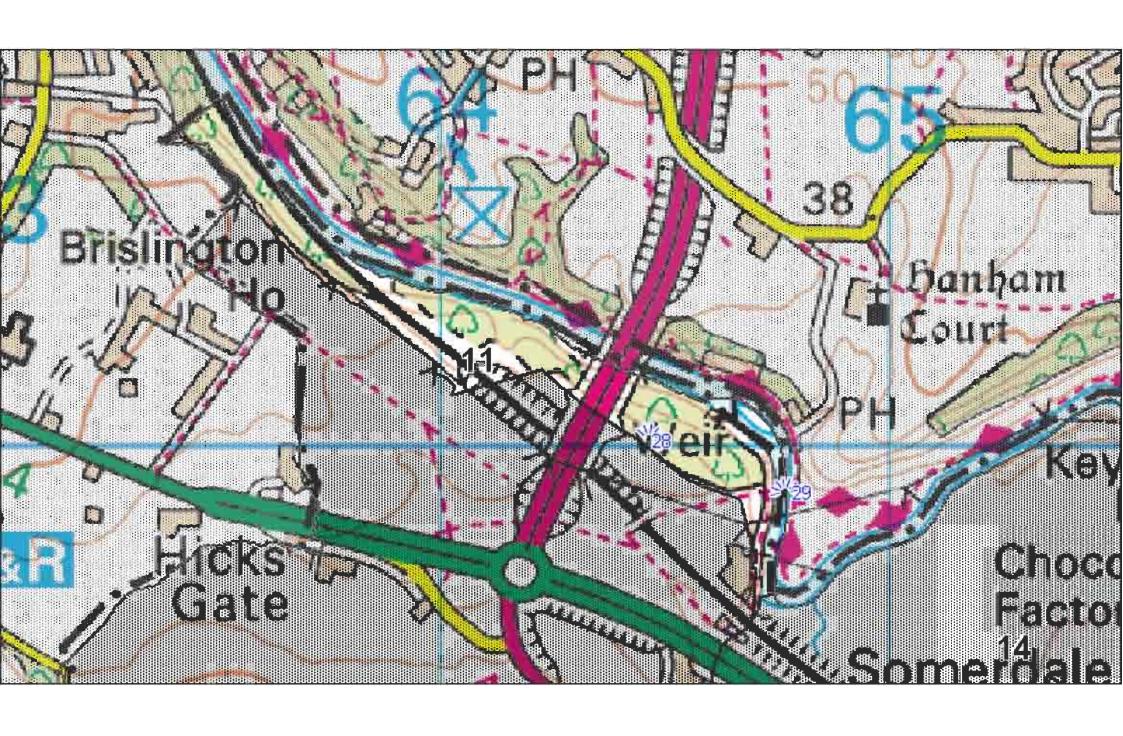

## Appendix 3. Detailed Landscape Character Area Maps

| Area 1  | Thrubwell Farm Plateau                          |
|---------|-------------------------------------------------|
| Area 2  | Chew Valley                                     |
| Area 3  | Upper Chew and Yeo Valleys                      |
| Area 4  | Mendip Slopes                                   |
| Area 5  | Dundry Plateau                                  |
| Area 6  | Hinton Blewett and Newton St Loe Plateaux Lands |
| Area 7  | Hollow Marsh                                    |
| Area 8  | Farrington Gurney Farmlands                     |
| Area 9  | Stockwood Vale                                  |
| Area 10 | Hicks Gate                                      |
| Area 11 | Bickley Wood Gorge                              |
| Area 12 | Cam and Wellow Brook Valleys                    |
| Area 13 | Paulton and Peasedown St John Ridge             |
| Area 14 | Avon Valley                                     |
| Area 15 | Norton Radstock Southern Farmlands              |
| Area 16 | Cotswolds Plateaux and Valleys                  |
| Area 17 | Hinton Charterhouse and Baggridge Plateaux      |
| Area 18 | Bathford and Limpley Stoke Valley               |