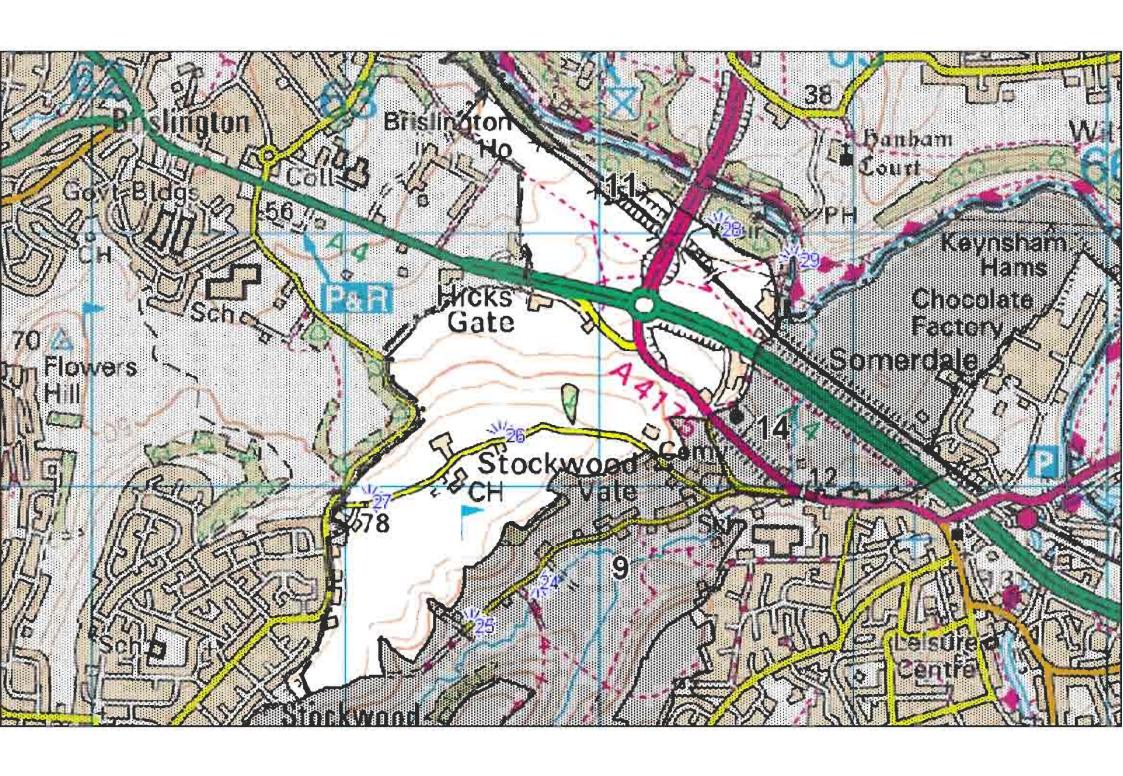

## Appendix 3. Detailed Landscape Character Area Maps

| Area 1  | Thrubwell Farm Plateau                          |
|---------|-------------------------------------------------|
| Area 2  | Chew Valley                                     |
| Area 3  | Upper Chew and Yeo Valleys                      |
| Area 4  | Mendip Slopes                                   |
| Area 5  | Dundry Plateau                                  |
| Area 6  | Hinton Blewett and Newton St Loe Plateaux Lands |
| Area 7  | Hollow Marsh                                    |
| Area 8  | Farrington Gurney Farmlands                     |
| Area 9  | Stockwood Vale                                  |
| Area 10 | Hicks Gate                                      |
| Area 11 | Bickley Wood Gorge                              |
| Area 12 | Cam and Wellow Brook Valleys                    |
| Area 13 | Paulton and Peasedown St John Ridge             |
| Area 14 | Avon Valley                                     |
| Area 15 | Norton Radstock Southern Farmlands              |
| Area 16 | Cotswolds Plateaux and Valleys                  |
| Area 17 | Hinton Charterhouse and Baggridge Plateaux      |
| Area 18 | Bathford and Limpley Stoke Valley               |