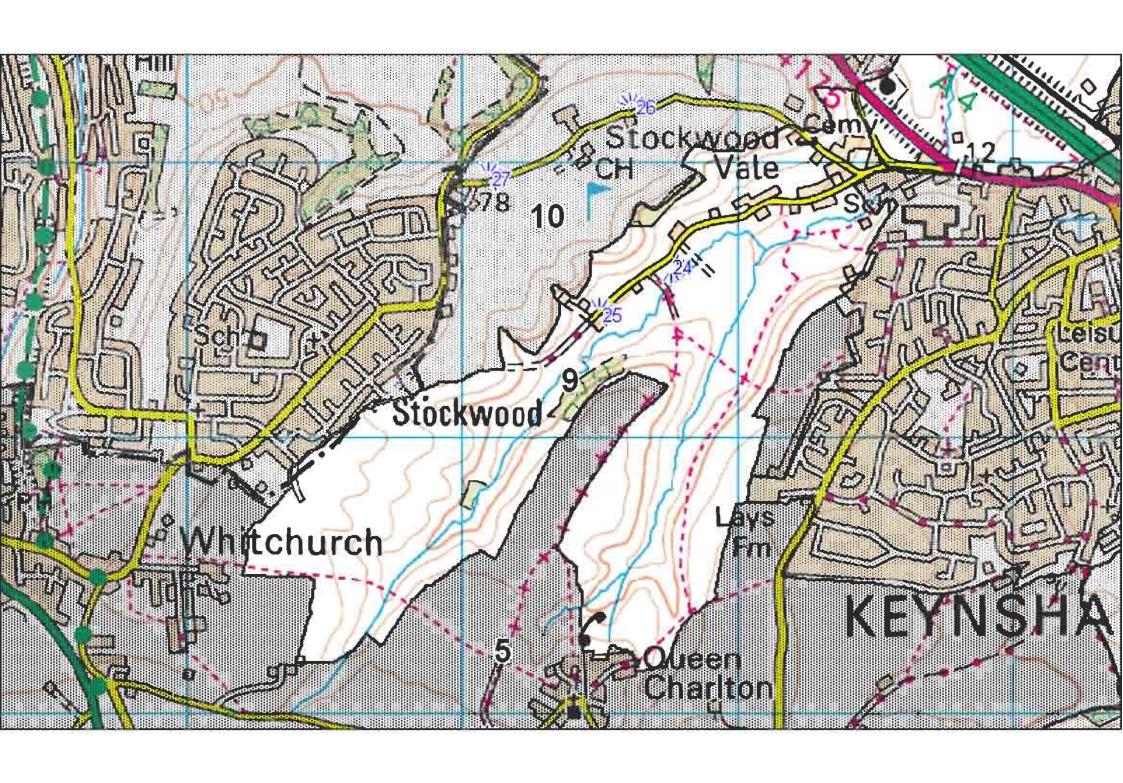

## Appendix 3. Detailed Landscape Character Area Maps

| Area 1  | Thrubwell Farm Plateau                          |
|---------|-------------------------------------------------|
| Area 2  | Chew Valley                                     |
| Area 3  | Upper Chew and Yeo Valleys                      |
| Area 4  | Mendip Slopes                                   |
| Area 5  | Dundry Plateau                                  |
| Area 6  | Hinton Blewett and Newton St Loe Plateaux Lands |
| Area 7  | Hollow Marsh                                    |
| Area 8  | Farrington Gurney Farmlands                     |
| Area 9  | Stockwood Vale                                  |
| Area 10 | Hicks Gate                                      |
| Area 11 | Bickley Wood Gorge                              |
| Area 12 | Cam and Wellow Brook Valleys                    |
| Area 13 | Paulton and Peasedown St John Ridge             |
| Area 14 | Avon Valley                                     |
| Area 15 | Norton Radstock Southern Farmlands              |
| Area 16 | Cotswolds Plateaux and Valleys                  |
| Area 17 | Hinton Charterhouse and Baggridge Plateaux      |
| Area 18 | Bathford and Limpley Stoke Valley               |