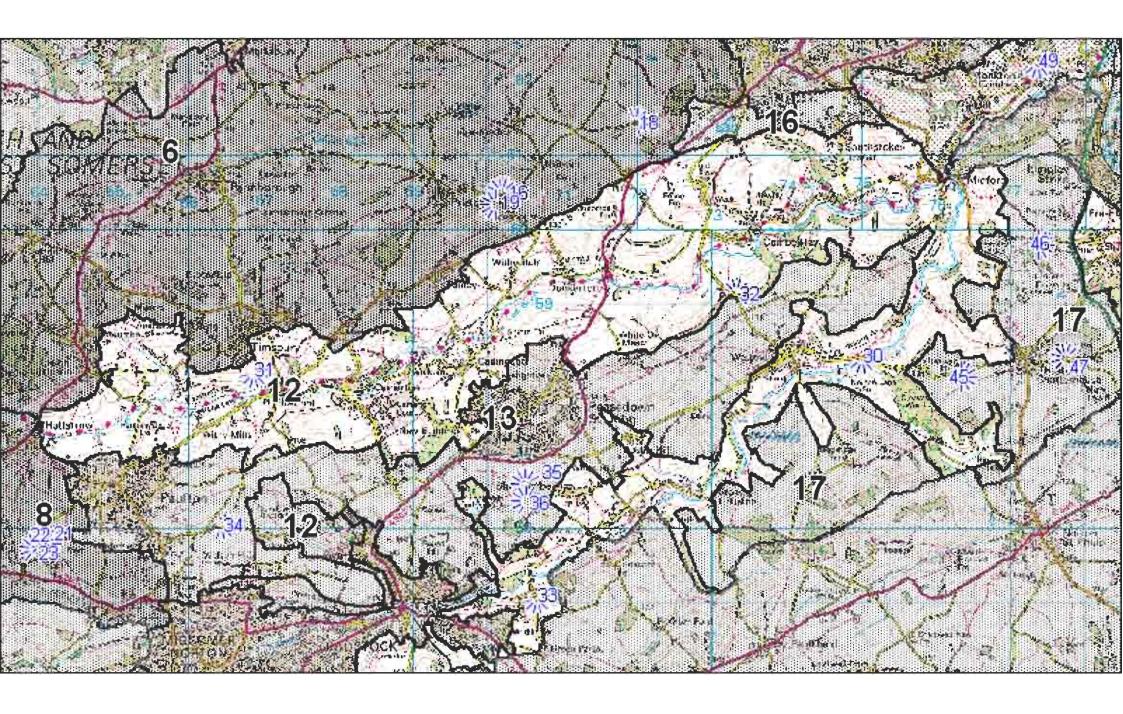

## Appendix 3. Detailed Landscape Character Area Maps

| Area 1  | Thrubwell Farm Plateau                          |
|---------|-------------------------------------------------|
| Area 2  | Chew Valley                                     |
| Area 3  | Upper Chew and Yeo Valleys                      |
| Area 4  | Mendip Slopes                                   |
| Area 5  | Dundry Plateau                                  |
| Area 6  | Hinton Blewett and Newton St Loe Plateaux Lands |
| Area 7  | Hollow Marsh                                    |
| Area 8  | Farrington Gurney Farmlands                     |
| Area 9  | Stockwood Vale                                  |
| Area 10 | Hicks Gate                                      |
| Area 11 | Bickley Wood Gorge                              |
| Area 12 | Cam and Wellow Brook Valleys                    |
| Area 13 | Paulton and Peasedown St John Ridge             |
| Area 14 | Avon Valley                                     |
| Area 15 | Norton Radstock Southern Farmlands              |
| Area 16 | Cotswolds Plateaux and Valleys                  |
| Area 17 | Hinton Charterhouse and Baggridge Plateaux      |
| Area 18 | Bathford and Limpley Stoke Valley               |