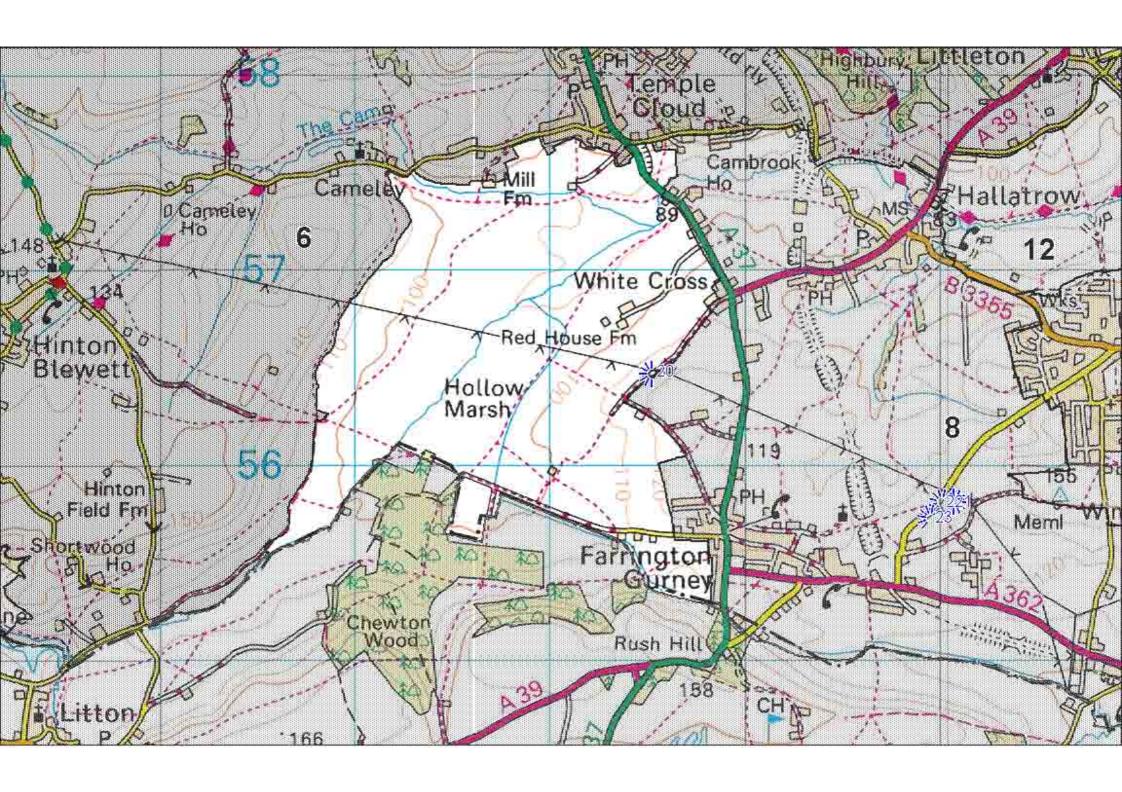

## Appendix 3. Detailed Landscape Character Area Maps

| Area 1  | Thrubwell Farm Plateau                          |
|---------|-------------------------------------------------|
| Area 2  | Chew Valley                                     |
| Area 3  | Upper Chew and Yeo Valleys                      |
| Area 4  | Mendip Slopes                                   |
| Area 5  | Dundry Plateau                                  |
| Area 6  | Hinton Blewett and Newton St Loe Plateaux Lands |
| Area 7  | Hollow Marsh                                    |
| Area 8  | Farrington Gurney Farmlands                     |
| Area 9  | Stockwood Vale                                  |
| Area 10 | Hicks Gate                                      |
| Area 11 | Bickley Wood Gorge                              |
| Area 12 | Cam and Wellow Brook Valleys                    |
| Area 13 | Paulton and Peasedown St John Ridge             |
| Area 14 | Avon Valley                                     |
| Area 15 | Norton Radstock Southern Farmlands              |
| Area 16 | Cotswolds Plateaux and Valleys                  |
| Area 17 | Hinton Charterhouse and Baggridge Plateaux      |
| Area 18 | Bathford and Limpley Stoke Valley               |