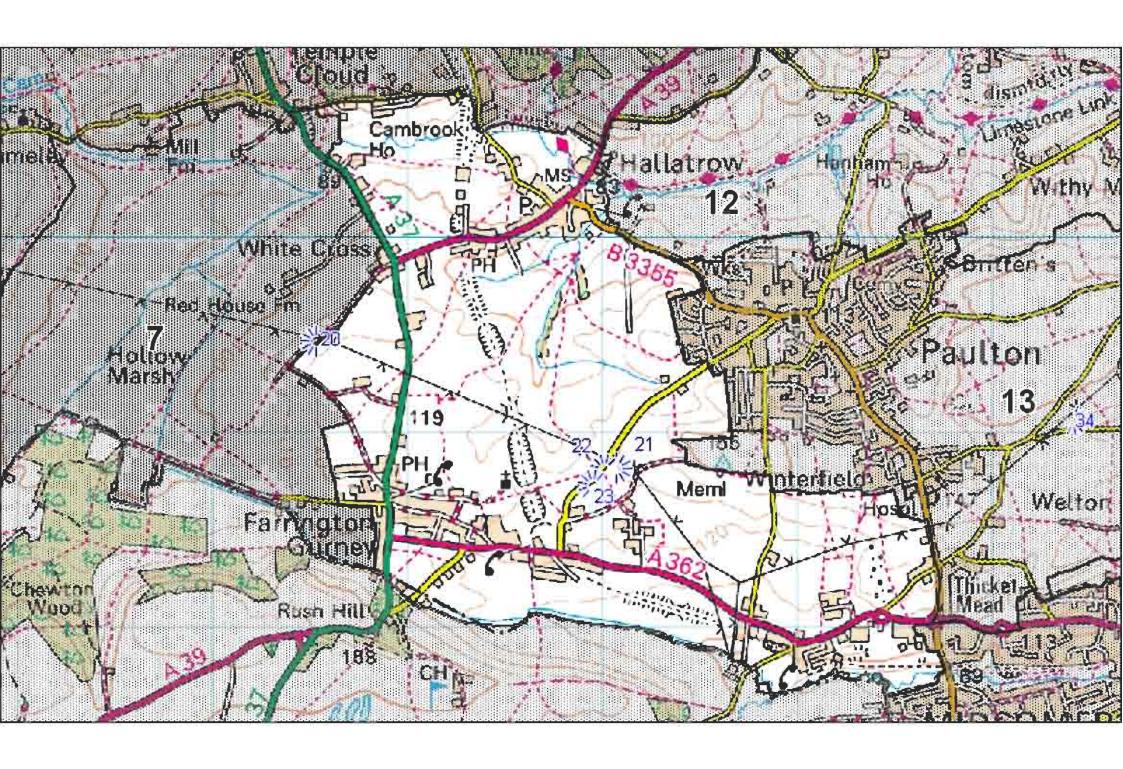

## Appendix 3. Detailed Landscape Character Area Maps

| Area 1  | Thrubwell Farm Plateau                          |
|---------|-------------------------------------------------|
| Area 2  | Chew Valley                                     |
| Area 3  | Upper Chew and Yeo Valleys                      |
| Area 4  | Mendip Slopes                                   |
| Area 5  | Dundry Plateau                                  |
| Area 6  | Hinton Blewett and Newton St Loe Plateaux Lands |
| Area 7  | Hollow Marsh                                    |
| Area 8  | Farrington Gurney Farmlands                     |
| Area 9  | Stockwood Vale                                  |
| Area 10 | Hicks Gate                                      |
| Area 11 | Bickley Wood Gorge                              |
| Area 12 | Cam and Wellow Brook Valleys                    |
| Area 13 | Paulton and Peasedown St John Ridge             |
| Area 14 | Avon Valley                                     |
| Area 15 | Norton Radstock Southern Farmlands              |
| Area 16 | Cotswolds Plateaux and Valleys                  |
| Area 17 | Hinton Charterhouse and Baggridge Plateaux      |
| Area 18 | Bathford and Limpley Stoke Valley               |