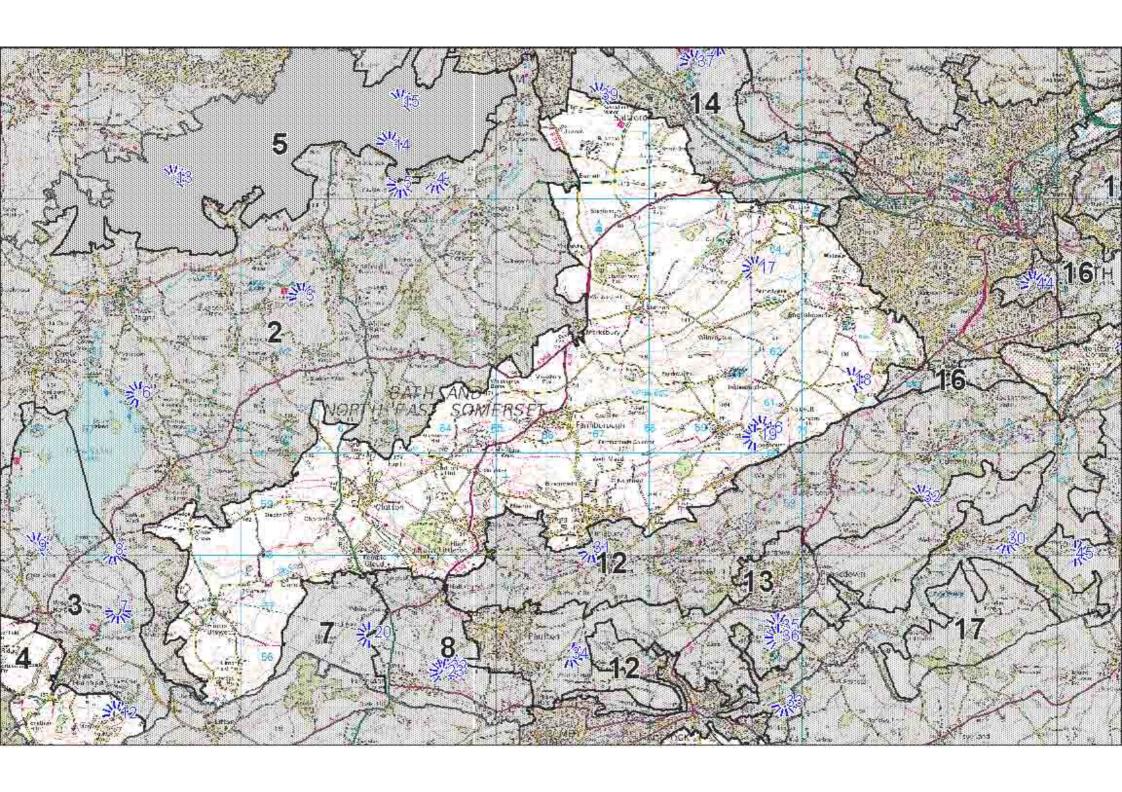

## Appendix 3. Detailed Landscape Character Area Maps

| Area 1  | Thrubwell Farm Plateau                          |
|---------|-------------------------------------------------|
| Area 2  | Chew Valley                                     |
| Area 3  | Upper Chew and Yeo Valleys                      |
| Area 4  | Mendip Slopes                                   |
| Area 5  | Dundry Plateau                                  |
| Area 6  | Hinton Blewett and Newton St Loe Plateaux Lands |
| Area 7  | Hollow Marsh                                    |
| Area 8  | Farrington Gurney Farmlands                     |
| Area 9  | Stockwood Vale                                  |
| Area 10 | Hicks Gate                                      |
| Area 11 | Bickley Wood Gorge                              |
| Area 12 | Cam and Wellow Brook Valleys                    |
| Area 13 | Paulton and Peasedown St John Ridge             |
| Area 14 | Avon Valley                                     |
| Area 15 | Norton Radstock Southern Farmlands              |
| Area 16 | Cotswolds Plateaux and Valleys                  |
| Area 17 | Hinton Charterhouse and Baggridge Plateaux      |
| Area 18 | Bathford and Limpley Stoke Valley               |